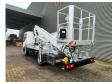

## Nissan 35.13 NT400 Multitel MX 210

## **Beschreibung**

Nissan Cabstar 35.13 NT400.

Year: 2017. Milage: 17.094 km. Manual gearbox 6 gears. Weight: 3340 kg. Max weight: 3500 kg.

Axle load: 1: 1750 kg. 2: 2200 kg. Euro 6 Ad Blue. 3 Persons. Radio CD.

Electrical operated windows. Wheelbase: 2850 mm. Tyres: 195/70R15 90%. Multitel MX 210.

Year: 2017. Hours: 2821.

Max capacity basket: 200 kg / 2 persons + 40 kg.

Max lateral force: 400 N. Max wind speed: 12,5 m/s. Max permitted tilt: 1 degree.

4 point outriggers. Rotated basket.

Electrical function in basket. Max working height: 21.3 meter.

Max outreach:

Legs out: 8.75 meter.Legs in: 7.05 meter.

ID NR: 148 D.

The General Terms and Conditions of Heinhuis are applicable to all adverts, offers and quotations by Heinhuis, all agreements entered into by Heinhuis and the negotiations preceding them. By any form of response you accept the applicability of the General Terms and Conditions of Heinhuis and you declare that you have taken note of these General Terms and Conditions. Our prices are export netto prices.