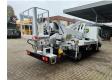

## Nissan 35.13 NT400 Multitel MX 210

Electrical operated windows. Wheelbase: 2850 mm. Tyres: 195/70R15 90%. Multitel MX 210.

Year: 2017. Hours: 2821.

Max capacity basket: 200 kg / 2 persons + 40 kg.

Max lateral force: 400 N. Max wind speed: 12,5 m/s. Max permitted tilt: 1 degree.

4 point outriggers. Rotated basket.

Electrical function in basket. Max working height: 21.3 meter.

Max outreach:

Legs out: 8.75 meter.Legs in: 7.05 meter.

ID NR: 148 D.

The General Terms and Conditions of Heinhuis are applicable to all adverts, offers and quotations by Heinhuis, all agreements entered into by Heinhuis and the negotiations preceding them. By any form of response you accept the applicability of the General Terms and Conditions of Heinhuis and you declare that you have taken note of these General Terms and Conditions. Our prices are export netto prices.