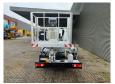

## Nissan 35.13 NT400 Multitel MX 210

## **Beschreibung**

Nissan Cabstar 35.13 NT400.

Year: 2017. Milage: 17.094 km. Manual gearbox 6 gears. Weight: 3340 kg. Max weight: 3500 kg.

Axle load: 1: 1750 kg. 2: 2200 kg. Euro 6 Ad Blue. 3 Persons. Radio CD.

Electrical operated windows. Wheelbase: 2850 mm. Tyres: 195/70R15 90%. Multitel MX 210.

Year: 2017. Hours: 2821.

Max capacity basket: 200 kg / 2 persons + 40 kg.

Max lateral force: 400 N. Max wind speed: 12,5 m/s. Max permitted tilt: 1 degree.

4 point outriggers. Rotated basket.

Electrical function in basket. Max working height: 21.3 meter.

Max outreach:

Legs out: 8.75 meter.Legs in: 7.05 meter.

ID NR: 148 D.

The General Terms and Conditions of Heinhuis are applicable to all adverts, offers and quotations by Heinhuis, all agreements entered into by Heinhuis and the negotiations preceding them. By any form of response you accept the applicability of the General Terms and Conditions of Heinhuis and you declare that you have taken note of these General Terms and Conditions. Our prices are export netto prices.