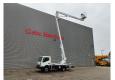

## Nissan 35.13 NT400 Multitel MX 210

## **Beschreibung**

Nissan Cabstar 35.13 NT400.

Year: 2017. Milage: 17.094 km. Manual gearbox 6 gears. Weight: 3340 kg. Max weight: 3500 kg.

Axle load: 1: 1750 kg. 2: 2200 kg. Euro 6 Ad Blue. 3 Persons. Radio CD.

Electrical operated windows. Wheelbase: 2850 mm. Tyres: 195/70R15 90%. Multitel MX 210.

Year: 2017. Hours: 2821.

Max capacity basket: 200 kg / 2 persons + 40 kg.

Max lateral force: 400 N. Max wind speed: 12,5 m/s. Max permitted tilt: 1 degree.

4 point outriggers. Rotated basket.

Electrical function in basket. Max working height: 21.3 meter.

Max outreach:

Legs out: 8.75 meter.Legs in: 7.05 meter.

ID NR: 148 D.

The General Terms and Conditions of Heinhuis are applicable to all adverts, offers and quotations by Heinhuis, all agreements entered into by Heinhuis and the negotiations preceding them. By any form of response you accept the applicability of the General Terms and Conditions of Heinhuis and you declare that you have taken note of these General Terms and Conditions. Our prices are export netto prices.