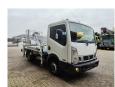

## Nissan 35.13 NT400 Multitel MX 210

## **Beschreibung**

Nissan Cabstar 35.13 NT400.

Year: 2017. Milage: 17.094 km. Manual gearbox 6 gears. Weight: 3340 kg. Max weight: 3500 kg.

Axle load: 1: 1750 kg. 2: 2200 kg. Euro 6 Ad Blue. 3 Persons. Radio CD.

Electrical operated windows. Wheelbase: 2850 mm. Tyres: 195/70R15 90%. Multitel MX 210.

Year: 2017. Hours: 2821.

Max capacity basket: 200 kg / 2 persons + 40 kg.

Max lateral force: 400 N. Max wind speed: 12,5 m/s. Max permitted tilt: 1 degree.