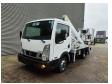

## Nissan 35.13 NT400 Multitel MX 210

## **Beschreibung**

Nissan Cabstar 35.13 NT400.

Year: 2017. Milage: 17.094 km. Manual gearbox 6 gears. Weight: 3340 kg. Max weight: 3500 kg.

Axle load: 1: 1750 kg. 2: 2200 kg. Euro 6 Ad Blue. 3 Persons. Radio CD.

Electrical operated windows. Wheelbase: 2850 mm. Tyres: 195/70R15 90%. Multitel MX 210.

Year: 2017. Hours: 2821.

Max capacity basket: 200 kg / 2 persons + 40 kg.

Max lateral force: 400 N. Max wind speed: 12,5 m/s. Max permitted tilt: 1 degree.

4 point outriggers. Rotated basket.

Electrical function in basket. Max working height: 21.3 meter.

Max outreach:

Legs out: 8.75 meter.Legs in: 7.05 meter.

ID NR: 148 D.

The General Terms and Conditions of Heinhuis are applicable to all adverts, offers and quotations by Heinhuis, all agreements entered into by Heinhuis and the negotiations preceding them. By any form of response you accept the applicability of the General Terms and Conditions of Heinhuis and you declare that you have taken note of these General Terms and Conditions. Our prices are export netto prices.