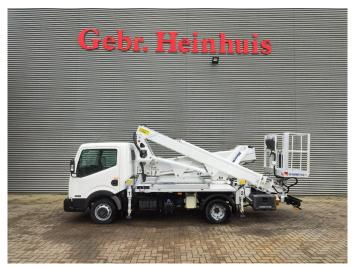

## Nissan 35.13 NT400 Multitel MX 210

## **Beschreibung**

Nissan Cabstar 35.13 NT400.

Year: 2017. Milage: 17.094 km. Manual gearbox 6 gears. Weight: 3340 kg. Max weight: 3500 kg.

Axle load: 1: 1750 kg. 2: 2200 kg. Euro 6 Ad Blue. 3 Persons. Radio CD.

Electrical operated windows. Wheelbase: 2850 mm. Tyres: 195/70R15 90%. Multitel MX 210.

Year: 2017. Hours: 2821.

Max capacity basket: 200 kg / 2 persons + 40 kg.

Max lateral force: 400 N. Max wind speed: 12,5 m/s. Max permitted tilt: 1 degree.

4 point outriggers. Rotated basket.

Electrical function in basket. Max working height: 21.3 meter.

Max outreach:

Legs out: 8.75 meter.Legs in: 7.05 meter.

ID NR: 148 D.

The General Terms and Conditions of Heinhuis are applicable to all adverts, offers and quotations by Heinhuis, all agreements entered into by Heinhuis and the negotiations preceding them. By any form of response you accept the applicability of the General Terms and Conditions of Heinhuis and you declare that you have taken note of these General Terms and Conditions. Our prices are export netto prices.