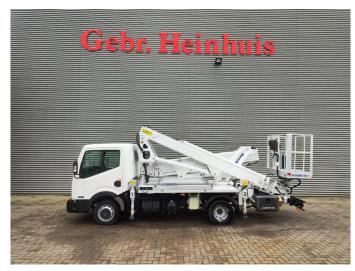

## Multitel MX 210 Nissan Cabstar 35.13 NT400

## Beschreibung

Nissan Cabstar 35.13 NT400.

Year: 2017. Milage: 17.094 km. Manual gearbox 6 gears. Weight: 3340 kg. Max weight: 3500 kg. Axle load: 1: 1750 kg. 2: 2200 kg. Euro 6 Ad Blue. 3 Persons. Radio CD. Electrical operated windows. Wheelbase: 2850 mm. Tyres: 195/70R15 90%. Multitel MX 210. Year: 2017. Hours: 2821. Max capacity basket: 200 kg / 2 persons + 40 kg. Max lateral force: 400 N. Max wind speed: 12,5 m/s. Max permitted tilt: 1 degree. 4 point outriggers. Rotated basket. Electrical function in basket. Max working height: 21.3 meter. Max outreach: - Legs out: 8.75 meter. - Legs in: 7.05 meter.