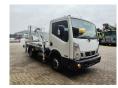

## Multitel MX 210 Nissan Cabstar 35.13 NT400

## Beschreibung

Nissan Cabstar 35.13 NT400.

Year: 2017. Milage: 17.094 km. Manual gearbox 6 gears. Weight: 3340 kg. Max weight: 3500 kg. Axle load: 1: 1750 kg. 2: 2200 kg. Euro 6 Ad Blue. 3 Persons. Radio CD. Electrical operated windows. Wheelbase: 2850 mm. Tyres: 195/70R15 90%. Multitel MX 210. Year: 2017. Hours: 2821. Max capacity basket: 200 kg / 2 persons + 40 kg. Max lateral force: 400 N. Max wind speed: 12,5 m/s. Max permitted tilt: 1 degree. 4 point outriggers. Rotated basket. Electrical function in basket. Max working height: 21.3 meter. Max outreach: - Legs out: 8.75 meter. - Legs in: 7.05 meter.