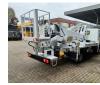

## Multitel MX 210 Nissan Cabstar 35.13 NT400

## Beschreibung

Nissan Cabstar 35.13 NT400.

Year: 2017. Milage: 17.094 km. Manual gearbox 6 gears. Weight: 3340 kg. Max weight: 3500 kg. Axle load: 1: 1750 kg. 2: 2200 kg. Euro 6 Ad Blue. 3 Persons. Radio CD. Electrical operated windows. Wheelbase: 2850 mm. Tyres: 195/70R15 90%. Multitel MX 210. Year: 2017. Hours: 2821. Max capacity basket: 200 kg / 2 persons + 40 kg. Max lateral force: 400 N. Max wind speed: 12,5 m/s. Max permitted tilt: 1 degree. 4 point outriggers. Rotated basket. Electrical function in basket. Max working height: 21.3 meter. Max outreach: - Legs out: 8.75 meter. - Legs in: 7.05 meter.