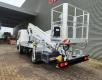

## Multitel MX 210 Nissan Cabstar 35.13 NT400

## Beschreibung

Nissan Cabstar 35.13 NT400.

Year: 2017. Milage: 17.094 km. Manual gearbox 6 gears. Weight: 3340 kg. Max weight: 3500 kg. Axle load: 1: 1750 kg. 2: 2200 kg. Euro 6 Ad Blue. 3 Persons. Radio CD. Electrical operated windows. Wheelbase: 2850 mm. Tyres: 195/70R15 90%. Multitel MX 210. Year: 2017. Hours: 2821. Max capacity basket: 200 kg / 2 persons + 40 kg. Max lateral force: 400 N. Max wind speed: 12,5 m/s. Max permitted tilt: 1 degree. 4 point outriggers. Rotated basket. Electrical function in basket. Max working height: 21.3 meter. Max outreach: - Legs out: 8.75 meter. - Legs in: 7.05 meter.