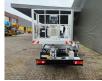

## Multitel MX 210 Nissan Cabstar 35.13 NT400

## Beschreibung

Nissan Cabstar 35.13 NT400.

Year: 2017. Milage: 17.094 km. Manual gearbox 6 gears. Weight: 3340 kg. Max weight: 3500 kg. Axle load: 1: 1750 kg. 2: 2200 kg. Euro 6 Ad Blue. 3 Persons. Radio CD. Electrical operated windows. Wheelbase: 2850 mm. Tyres: 195/70R15 90%. Multitel MX 210. Year: 2017. Hours: 2821. Max capacity basket: 200 kg / 2 persons + 40 kg. Max lateral force: 400 N. Max wind speed: 12,5 m/s. Max permitted tilt: 1 degree. 4 point outriggers. Rotated basket. Electrical function in basket. Max working height: 21.3 meter. Max outreach: - Legs out: 8.75 meter. - Legs in: 7.05 meter.