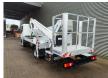

## Nissan 35.12 NT400 Multitel MX 235

Multitel MX 235. Year: 2016. Hours: 2501.

Max capacity basket: 200 kg / 2 persons + 40 kg.

Max lateral force: 400 N. Max wind speed: 12,5 m/s. Max permitted tilt: 1 degree.

4 point outriggers. Rotated basket.

Electrical function in basket. Max working height: 23.4 meter.

Max outreach:

Legs out: 8.00 meter.Legs in: 5.80 meter.

ID NR: 428.

The General Terms and Conditions of Heinhuis are applicable to all adverts, offers and quotations by Heinhuis, all agreements entered into by Heinhuis and the negotiations preceding them. By any form of response you accept the applicability of the General Terms and Conditions of Heinhuis and you declare that you have taken note of these General Terms and Conditions. Our prices are export netto prices.