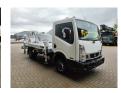

## Nissan 35.12 NT400 Multitel MX 235

## **Beschreibung**

Nissan Cabstar 35.12 NT400.

Year: 2016.

Milage: 17.180 km.
Manual gearbox 5 gears.

Weight: 3350 kg. Max weight: 3500 kg.

Axle load: 1: 1750 kg. 2: 2200 kg. Euro 5 3 Persons. Radio CD.

Electrical operated windows. Wheelbase: 3350 mm. Tyres: 195/70R15 90%.