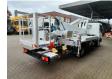

## Nissan 35.12 NT400 Multitel MX 235

Multitel MX 235. Year: 2016. Hours: 2501.

Max capacity basket: 200 kg / 2 persons + 40 kg.

Max lateral force: 400 N. Max wind speed: 12,5 m/s. Max permitted tilt: 1 degree.

4 point outriggers. Rotated basket.

Electrical function in basket. Max working height: 23.4 meter.

Max outreach:

Legs out: 8.00 meter.Legs in: 5.80 meter.

ID NR: 428.

The General Terms and Conditions of Heinhuis are applicable to all adverts, offers and quotations by Heinhuis, all agreements entered into by Heinhuis and the negotiations preceding them. By any form of response you accept the applicability of the General Terms and Conditions of Heinhuis and you declare that you have taken note of these General Terms and Conditions. Our prices are export netto prices.