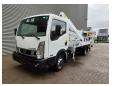

## Nissan 35.12 NT400 Multitel MX 235

## **Beschreibung**

Nissan Cabstar 35.12 NT400.

Year: 2016.

Milage: 17.180 km.
Manual gearbox 5 gears.

Weight: 3350 kg. Max weight: 3500 kg.

Axle load: 1: 1750 kg. 2: 2200 kg. Euro 5 3 Persons. Radio CD.

Electrical operated windows. Wheelbase: 3350 mm. Tyres: 195/70R15 90%.

Multitel MX 235. Year: 2016. Hours: 2501.

Max capacity basket: 200 kg / 2 persons + 40 kg.

Max lateral force: 400 N. Max wind speed: 12,5 m/s. Max permitted tilt: 1 degree.

4 point outriggers. Rotated basket.