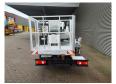

## Nissan 35.12 NT400 Multitel MX 235

Multitel MX 235. Year: 2016. Hours: 2501.

Max capacity basket: 200 kg / 2 persons + 40 kg.

Max lateral force: 400 N. Max wind speed: 12,5 m/s. Max permitted tilt: 1 degree.

4 point outriggers. Rotated basket.

Electrical function in basket. Max working height: 23.4 meter.

Max outreach:

Legs out: 8.00 meter.Legs in: 5.80 meter.

ID NR: 428.

The General Terms and Conditions of Heinhuis are applicable to all adverts, offers and quotations by Heinhuis, all agreements entered into by Heinhuis and the negotiations preceding them. By any form of response you accept the applicability of the General Terms and Conditions of Heinhuis and you declare that you have taken note of these General Terms and Conditions. Our prices are export netto prices.