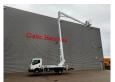

## Nissan 35.12 NT400 Multitel MX 235

Multitel MX 235. Year: 2016. Hours: 2501.

Max capacity basket: 200 kg / 2 persons + 40 kg.

Max lateral force: 400 N. Max wind speed: 12,5 m/s. Max permitted tilt: 1 degree.

4 point outriggers. Rotated basket.

Electrical function in basket. Max working height: 23.4 meter.

Max outreach:

Legs out: 8.00 meter.Legs in: 5.80 meter.

ID NR: 428.

The General Terms and Conditions of Heinhuis are applicable to all adverts, offers and quotations by Heinhuis, all agreements entered into by Heinhuis and the negotiations preceding them. By any form of response you accept the applicability of the General Terms and Conditions of Heinhuis and you declare that you have taken note of these General Terms and Conditions. Our prices are export netto prices.