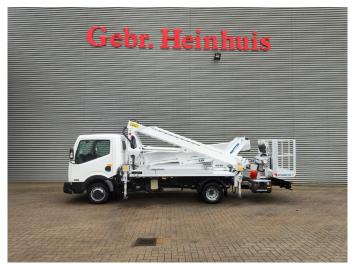

## Nissan 35.12 NT400 Multitel MX 235

## **Beschreibung**

Nissan Cabstar 35.12 NT400.

Year: 2016.

Milage: 17.180 km.
Manual gearbox 5 gears.

Weight: 3350 kg. Max weight: 3500 kg.

Axle load: 1: 1750 kg. 2: 2200 kg. Euro 5 3 Persons. Radio CD.

Electrical operated windows. Wheelbase: 3350 mm. Tyres: 195/70R15 90%.

Multitel MX 235. Year: 2016. Hours: 2501.

Max capacity basket: 200 kg / 2 persons + 40 kg.

Max lateral force: 400 N. Max wind speed: 12,5 m/s. Max permitted tilt: 1 degree.

4 point outriggers. Rotated basket.

Electrical function in basket. Max working height: 23.4 meter.

Max outreach:

Legs out: 8.00 meter.Legs in: 5.80 meter.

ID NR: 428.

The General Terms and Conditions of Heinhuis are applicable to all adverts, offers and quotations by Heinhuis, all agreements entered into by Heinhuis and the negotiations preceding them. By any form of response you accept the applicability of the General Terms and Conditions of Heinhuis and you declare that you have taken note of these General Terms and Conditions. Our prices are export netto prices.