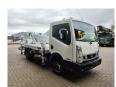

## Multitel MX 235 Nissan Cabstar 35.12 NT400

## **Beschreibung**

Nissan Cabstar 35.12 NT400.

Year: 2016.

Milage: 17.180 km. Manual gearbox 5 gears.

Weight: 3350 kg. Max weight: 3500 kg.

Axle load: 1: 1750 kg. 2: 2200 kg. Euro 5 3 Persons. Radio CD.

Electrical operated windows. Wheelbase: 3350 mm. Tyres: 195/70R15 90%. Multitel MX 235.