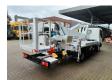

## Multitel MX 235 Nissan Cabstar 35.12 NT400

Multitel MX 2 Year: 2016. Hours: 2501.

Max capacity basket: 200 kg / 2 persons + 40 kg.

Max lateral force: 400 N. Max wind speed: 12,5 m/s. Max permitted tilt: 1 degree.

4 point outriggers. Rotated basket.

Electrical function in basket. Max working height: 23.4 meter.

Max outreach:

Legs out: 8.00 meter.Legs in: 5.80 meter.

ID NR: 428.

The General Terms and Conditions of Heinhuis are applicable to all adverts, offers and quotations by Heinhuis, all agreements entered into by Heinhuis and the negotiations preceding them. By any form of response you accept the applicability of the General Terms and Conditions of Heinhuis and you declare that you have taken note of these General Terms and Conditions. Our prices are export netto prices.