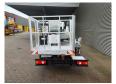

## Multitel MX 235 Nissan Cabstar 35.12 NT400

## **Beschreibung**

Nissan Cabstar 35.12 NT400.

Year: 2016.

Milage: 17.180 km. Manual gearbox 5 gears.

Weight: 3350 kg. Max weight: 3500 kg.

Axle load: 1: 1750 kg. 2: 2200 kg. Euro 5 3 Persons. Radio CD.

Electrical operated windows. Wheelbase: 3350 mm. Tyres: 195/70R15 90%. Multitel MX 235.

Multitel MX 2 Year: 2016. Hours: 2501.

Max capacity basket: 200 kg / 2 persons + 40 kg.

Max lateral force: 400 N. Max wind speed: 12,5 m/s. Max permitted tilt: 1 degree.

4 point outriggers. Rotated basket.

Electrical function in basket. Max working height: 23.4 meter.

Max outreach:

Legs out: 8.00 meter.Legs in: 5.80 meter.

ID NR: 428.

The General Terms and Conditions of Heinhuis are applicable to all adverts, offers and quotations by Heinhuis, all agreements entered into by Heinhuis and the negotiations preceding them. By any form of response you accept the applicability of the General Terms and Conditions of Heinhuis and you declare that you have taken note of these General Terms and Conditions. Our prices are export netto prices.