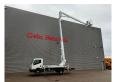

## Multitel MX 235 Nissan Cabstar 35.12 NT400

## **Beschreibung**

Nissan Cabstar 35.12 NT400.

Year: 2016.

Milage: 17.180 km. Manual gearbox 5 gears.

Weight: 3350 kg. Max weight: 3500 kg.

Axle load: 1: 1750 kg. 2: 2200 kg. Euro 5 3 Persons. Radio CD.

Electrical operated windows. Wheelbase: 3350 mm. Tyres: 195/70R15 90%. Multitel MX 235.

Multitel MX 2 Year: 2016. Hours: 2501.

Max capacity basket: 200 kg / 2 persons + 40 kg.

Max lateral force: 400 N. Max wind speed: 12,5 m/s. Max permitted tilt: 1 degree.

4 point outriggers. Rotated basket.

Electrical function in basket. Max working height: 23.4 meter.

Max outreach:

Legs out: 8.00 meter.Legs in: 5.80 meter.

ID NR: 428.

The General Terms and Conditions of Heinhuis are applicable to all adverts, offers and quotations by Heinhuis, all agreements entered into by Heinhuis and the negotiations preceding them. By any form of response you accept the applicability of the General Terms and Conditions of Heinhuis and you declare that you have taken note of these General Terms and Conditions. Our prices are export netto prices.