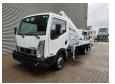

## Multitel MX 235 Nissan Cabstar 35.12 NT400

## **Beschreibung**

Nissan Cabstar 35.12 NT400.

Year: 2016.

Milage: 17.180 km. Manual gearbox 5 gears.

Weight: 3350 kg. Max weight: 3500 kg.

Axle load: 1: 1750 kg. 2: 2200 kg. Euro 5 3 Persons. Radio CD.

Electrical operated windows. Wheelbase: 3350 mm. Tyres: 195/70R15 90%. Multitel MX 235.

Multitel MX 2 Year: 2016. Hours: 2501.

Max capacity basket: 200 kg / 2 persons + 40 kg.

Max lateral force: 400 N. Max wind speed: 12,5 m/s. Max permitted tilt: 1 degree.

4 point outriggers. Rotated basket.

Electrical function in basket. Max working height: 23.4 meter.

Max outreach:

Legs out: 8.00 meter.Legs in: 5.80 meter.

ID NR: 428.

The General Terms and Conditions of Heinhuis are applicable to all adverts, offers and quotations by Heinhuis, all agreements entered into by Heinhuis and the negotiations preceding them. By any form of response you accept the applicability of the General Terms and Conditions of Heinhuis and you declare that you have taken note of these General Terms and Conditions. Our prices are export netto prices.