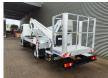

## Multitel MX 235 Nissan Cabstar 35.12 NT400

## **Beschreibung**

Nissan Cabstar 35.12 NT400.

Year: 2016.

Milage: 17.180 km. Manual gearbox 5 gears.

Weight: 3350 kg. Max weight: 3500 kg.

Axle load: 1: 1750 kg. 2: 2200 kg. Euro 5 3 Persons. Radio CD.

Electrical operated windows. Wheelbase: 3350 mm. Tyres: 195/70R15 90%. Multitel MX 235.

Multitel MX 2 Year: 2016. Hours: 2501.

Max capacity basket: 200 kg / 2 persons + 40 kg.

Max lateral force: 400 N. Max wind speed: 12,5 m/s. Max permitted tilt: 1 degree.

4 point outriggers. Rotated basket.

Electrical function in basket. Max working height: 23.4 meter.

Max outreach:

Legs out: 8.00 meter.Legs in: 5.80 meter.

ID NR: 428.

The General Terms and Conditions of Heinhuis are applicable to all adverts, offers and quotations by Heinhuis, all agreements entered into by Heinhuis and the negotiations preceding them. By any form of response you accept the applicability of the General Terms and Conditions of Heinhuis and you declare that you have taken note of these General Terms and Conditions. Our prices are export netto prices.