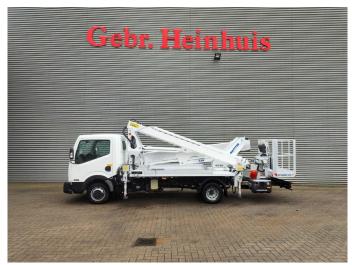

## Multitel MX 235 Nissan Cabstar 35.12 NT400

## **Beschreibung**

Nissan Cabstar 35.12 NT400.

Year: 2016.

Milage: 17.180 km. Manual gearbox 5 gears.

Weight: 3350 kg. Max weight: 3500 kg.

Axle load: 1: 1750 kg. 2: 2200 kg. Euro 5 3 Persons. Radio CD.

Electrical operated windows. Wheelbase: 3350 mm. Tyres: 195/70R15 90%. Multitel MX 235.

Multitel MX 2 Year: 2016. Hours: 2501.

Max capacity basket: 200 kg / 2 persons + 40 kg.

Max lateral force: 400 N. Max wind speed: 12,5 m/s. Max permitted tilt: 1 degree.

4 point outriggers. Rotated basket.

Electrical function in basket. Max working height: 23.4 meter.

Max outreach:

Legs out: 8.00 meter.Legs in: 5.80 meter.

ID NR: 428.

The General Terms and Conditions of Heinhuis are applicable to all adverts, offers and quotations by Heinhuis, all agreements entered into by Heinhuis and the negotiations preceding them. By any form of response you accept the applicability of the General Terms and Conditions of Heinhuis and you declare that you have taken note of these General Terms and Conditions. Our prices are export netto prices.