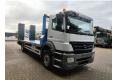

## **Beschreibung**

Mercedes Benz Axor 1829 4x2.

Year: 2009.

Milage: 406.803 km. EPS gearbox with clutch. Weight: 10.100 kg. Load capacity: 8900 kg. Max weight: 19.000 kg.

Axle load: 1: 9000 kg. 2: 13.000 kg. Euro 5 Ad Blue. Airconditioning. Retarder / Intarder.

Electrical operated windows and mirrors.

Radio CD. Digital tacho.

On the back airsuspension.

2 point hydraulic outriggers on the back.

2 way hydraulic ramps:

- lenght: 2300 + 2200 mm.

- hydraulic from left to right.

Winch.

Wheelbase: 5400 mm. Dimmensions Thoory floor:

L: 7200 mm. W: 2500 mm. H: 1150 mm. Tvres:

1: 385/55R22,5 90%.

2: 315/70R22,5 80%.

ID NR: 94.

The General Terms and Conditions of Heinhuis are applicable to all adverts, offers and quotations by Heinhuis, all agreements entered into by Heinhuis and the negotiations preceding them. By any form of response you accept the applicability of the General Terms and Conditions of Heinhuis and you declare that you have taken note of these General Terms and Conditions. Our prices are export netto prices.