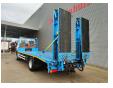

Electrical operated windows and mirrors.

Radio CD. Digital tacho.

On the back airsuspension.

2 point hydraulic outriggers on the back.

2 way hydraulic ramps:

- lenght: 2300 + 2200 mm.

- hydraulic from left to right.

Winch.

Wheelbase: 5400 mm. Dimmensions Thoory floor:

L: 7200 mm. W: 2500 mm. H: 1150 mm. Tvres:

1: 385/55R22,5 90%.

2: 315/70R22,5 80%.

ID NR: 94.

The General Terms and Conditions of Heinhuis are applicable to all adverts, offers and quotations by Heinhuis, all agreements entered into by Heinhuis and the negotiations preceding them. By any form of response you accept the applicability of the General Terms and Conditions of Heinhuis and you declare that you have taken note of these General Terms and Conditions. Our prices are export netto prices.