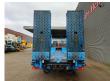

Electrical operated windows and mirrors.

Radio CD. Digital tacho.

On the back airsuspension.

2 point hydraulic outriggers on the back.

2 way hydraulic ramps:

- lenght: 2300 + 2200 mm.

- hydraulic from left to right.

Winch.

Wheelbase: 5400 mm. Dimmensions Thoory floor:

L: 7200 mm. W: 2500 mm. H: 1150 mm. Tvres:

1: 385/55R22,5 90%.

2: 315/70R22,5 80%.

ID NR: 94.

The General Terms and Conditions of Heinhuis are applicable to all adverts, offers and quotations by Heinhuis, all agreements entered into by Heinhuis and the negotiations preceding them. By any form of response you accept the applicability of the General Terms and Conditions of Heinhuis and you declare that you have taken note of these General Terms and Conditions. Our prices are export netto prices.