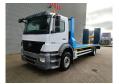

## Mercedes-Benz 4x2 Thorry

## **Beschreibung**

Mercedes Benz Axor 1829 4x2.

Year: 2009.

Milage: 406.803 km. EPS gearbox with clutch. Weight: 10.100 kg. Load capacity: 8900 kg. Max weight: 19.000 kg.

Axle load: 1: 9000 kg. 2: 13.000 kg. Euro 5 Ad Blue. Airconditioning. Retarder / Intarder.

Electrical operated windows and mirrors.

Radio CD. Digital tacho.

On the back airsuspension.

2 point hydraulic outriggers on the back.

2 way hydraulic ramps:

- lenght: 2300 + 2200 mm.

- hydraulic from left to right.

Winch.

Wheelbase: 5400 mm. Dimmensions Thoory floor:

L: 7200 mm. W: 2500 mm. H: 1150 mm. Tvres:

1: 385/55R22,5 90%.

2: 315/70R22,5 80%.

ID NR: 94.

The General Terms and Conditions of Heinhuis are applicable to all adverts, offers and quotations by Heinhuis, all agreements entered into by Heinhuis and the negotiations preceding them. By any form of response you accept the applicability of the General Terms and Conditions of Heinhuis and you declare that you have taken note of these General Terms and Conditions. Our prices are export netto prices.