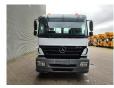

## **Beschreibung**

Mercedes Benz Axor 1829 4x2.

Year: 2009.

Milage: 406.803 km. EPS gearbox with clutch. Weight: 10.100 kg. Load capacity: 8900 kg. Max weight: 19.000 kg.

Axle load: 1: 9000 kg. 2: 13.000 kg. Euro 5 Ad Blue. Airconditioning. Retarder / Intarder.

Electrical operated windows and mirrors.

Radio CD. Digital tacho.

On the back airsuspension.

2 point hydraulic outriggers on the back.

2 way hydraulic ramps:

- lenght: 2300 + 2200 mm.

- hydraulic from left to right.

Winch.

Wheelbase: 5400 mm. Dimmensions Thoory floor:

L: 7200 mm. W: 2500 mm. H: 1150 mm. Tvres:

1: 385/55R22,5 90%.

2: 315/70R22,5 80%.

ID NR: 94.

The General Terms and Conditions of Heinhuis are applicable to all adverts, offers and quotations by Heinhuis, all agreements entered into by Heinhuis and the negotiations preceding them. By any form of response you accept the applicability of the General Terms and Conditions of Heinhuis and you declare that you have taken note of these General Terms and Conditions. Our prices are export netto prices.