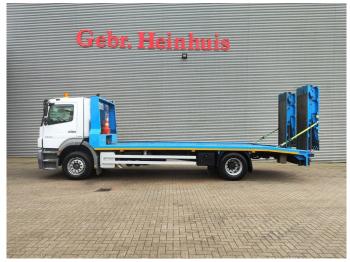

## Mercedes-Benz 4x2 Thorry

## **Beschreibung**

Mercedes Benz Axor 1829 4x2.

Year: 2009.

Milage: 406.803 km. EPS gearbox with clutch. Weight: 10.100 kg. Load capacity: 8900 kg. Max weight: 19.000 kg.

Axle load: 1: 9000 kg. 2: 13.000 kg. Euro 5 Ad Blue. Airconditioning. Retarder / Intarder.

Electrical operated windows and mirrors.

Radio CD. Digital tacho.

On the back airsuspension.

2 point hydraulic outriggers on the back.

2 way hydraulic ramps:

- lenght: 2300 + 2200 mm.

- hydraulic from left to right.

Winch.

Wheelbase: 5400 mm. Dimmensions Thoory floor:

L: 7200 mm. W: 2500 mm. H: 1150 mm. Tvres:

1: 385/55R22,5 90%.

2: 315/70R22,5 80%.

ID NR: 94.

The General Terms and Conditions of Heinhuis are applicable to all adverts, offers and quotations by Heinhuis, all agreements entered into by Heinhuis and the negotiations preceding them. By any form of response you accept the applicability of the General Terms and Conditions of Heinhuis and you declare that you have taken note of these General Terms and Conditions. Our prices are export netto prices.