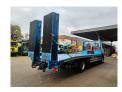

## **Beschreibung**

Mercedes Benz Axor 1829 4x2.

Year: 2009.

Milage: 406.803 km. EPS gearbox with clutch. Weight: 10.100 kg. Load capacity: 8900 kg. Max weight: 19.000 kg.

Axle load: 1: 9000 kg. 2: 13.000 kg. Euro 5 Ad Blue. Airconditioning. Retarder / Intarder.

Electrical operated windows and mirrors.

Radio CD. Digital tacho.

On the back airsuspension.

2 point hydraulic outriggers on the back.

2 way hydraulic ramps:

- lenght: 2300 + 2200 mm.

- hydraulic from left to right.

Winch.

Wheelbase: 5400 mm. Dimmensions Thoory floor:

L: 7200 mm. W: 2500 mm. H: 1150 mm. Tvres:

1: 385/55R22,5 90%.

2: 315/70R22,5 80%.

ID NR: 94.

The General Terms and Conditions of Heinhuis are applicable to all adverts, offers and quotations by Heinhuis, all agreements entered into by Heinhuis and the negotiations preceding them. By any form of response you accept the applicability of the General Terms and Conditions of Heinhuis and you declare that you have taken note of these General Terms and Conditions. Our prices are export netto prices.