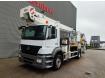

## Mercedes-Benz 4x2 Bronto Skylift S32XDT

## Beschreibung

Mercedes Benz Axor 1833 4x2.

Year: 2010. Milage: 160.648 km. Manual gearbox 8 gears. Weight: 18.000 kg. Max weight: 19.000 kg. Axle load: 1: 7500 kg. 2: 13.000 kg. Engine brake. Airconditioning. Radio CD. Electrical operated windows and mirrors. Wheelbase: 4550 mm. Steelsuspension. Euro 5 Ad Blue. Tyres: 1: 385/55R22,5 70%. 2: 315/70R22,5 80%. Bronto Skylift S32XDT. Year: 2010. Hours: 10.631. Max capacity basket: 600 kg / 7 persons + 40 kg. Max wind speed: 12,5 m/s. Max permitted tilt: 0.5 degree. Max lateral force: 400 N. Generator. 4 point outriggers. Widened Basket. Rotated basket. Electrical + Airfunction in basket. Max working height: 32 meter. Max outreach: 25 meter.