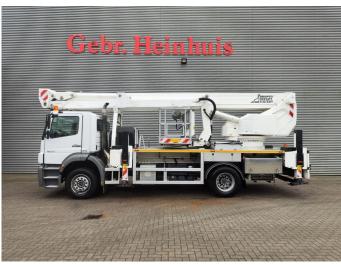

## Mercedes-Benz 4x2 Bronto Skylift S32XDT

## Beschreibung

Mercedes Benz Axor 1833 4x2.

Year: 2010. Milage: 160.648 km. Manual gearbox 8 gears. Weight: 18.000 kg. Max weight: 19.000 kg. Axle load: 1: 7500 kg. 2: 13.000 kg. Engine brake. Airconditioning. Radio CD. Electrical operated windows and mirrors. Wheelbase: 4550 mm. Steelsuspension. Euro 5 Ad Blue. Tyres: 1: 385/55R22,5 70%. 2: 315/70R22,5 80%. Bronto Skylift S32XDT. Year: 2010. Hours: 10.631. Max capacity basket: 600 kg / 7 persons + 40 kg. Max wind speed: 12,5 m/s. Max permitted tilt: 0.5 degree. Max lateral force: 400 N. Generator. 4 point outriggers. Widened Basket. Rotated basket. Electrical + Airfunction in basket. Max working height: 32 meter. Max outreach: 25 meter.