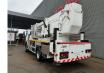

## Mercedes-Benz 4x2 Bronto Skylift S32XDT

## Beschreibung

Mercedes Benz Axor 1833 4x2.

Year: 2010. Milage: 160.648 km. Manual gearbox 8 gears. Weight: 18.000 kg. Max weight: 19.000 kg. Axle load: 1: 7500 kg. 2: 13.000 kg. Engine brake. Airconditioning. Radio CD. Electrical operated windows and mirrors. Wheelbase: 4550 mm. Steelsuspension. Euro 5 Ad Blue. Tyres: 1: 385/55R22,5 70%. 2: 315/70R22,5 80%. Bronto Skylift S32XDT. Year: 2010. Hours: 10.631. Max capacity basket: 600 kg / 7 persons + 40 kg. Max wind speed: 12,5 m/s. Max permitted tilt: 0.5 degree. Max lateral force: 400 N. Generator. 4 point outriggers. Widened Basket. Rotated basket. Electrical + Airfunction in basket. Max working height: 32 meter. Max outreach: 25 meter.