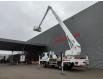

## Mercedes-Benz 4x2 Bronto Skylift S32XDT

## Beschreibung

Mercedes Benz Axor 1833 4x2.

Year: 2010. Milage: 160.648 km. Manual gearbox 8 gears. Weight: 18.000 kg. Max weight: 19.000 kg. Axle load: 1: 7500 kg. 2: 13.000 kg. Engine brake. Airconditioning. Radio CD. Electrical operated windows and mirrors. Wheelbase: 4550 mm. Steelsuspension. Euro 5 Ad Blue. Tyres: 1: 385/55R22,5 70%. 2: 315/70R22,5 80%. Bronto Skylift S32XDT. Year: 2010. Hours: 10.631. Max capacity basket: 600 kg / 7 persons + 40 kg. Max wind speed: 12,5 m/s. Max permitted tilt: 0.5 degree. Max lateral force: 400 N. Generator. 4 point outriggers. Widened Basket. Rotated basket. Electrical + Airfunction in basket. Max working height: 32 meter. Max outreach: 25 meter.