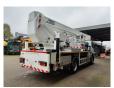

## Mercedes-Benz 4x2 Bronto Skylift S32XDT

## Beschreibung

Mercedes Benz Axor 1833 4x2.

Year: 2010. Milage: 160.648 km. Manual gearbox 8 gears. Weight: 18.000 kg. Max weight: 19.000 kg. Axle load: 1: 7500 kg. 2: 13.000 kg. Engine brake. Airconditioning. Radio CD. Electrical operated windows and mirrors. Wheelbase: 4550 mm. Steelsuspension. Euro 5 Ad Blue. Tyres: 1: 385/55R22,5 70%. 2: 315/70R22,5 80%. Bronto Skylift S32XDT. Year: 2010. Hours: 10.631. Max capacity basket: 600 kg / 7 persons + 40 kg. Max wind speed: 12,5 m/s. Max permitted tilt: 0.5 degree. Max lateral force: 400 N. Generator. 4 point outriggers. Widened Basket. Rotated basket. Electrical + Airfunction in basket. Max working height: 32 meter. Max outreach: 25 meter.