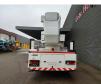

## Mercedes-Benz 4x2 Bronto Skylift S32XDT

## Beschreibung

Mercedes Benz Axor 1833 4x2.

Year: 2010. Milage: 160.648 km. Manual gearbox 8 gears. Weight: 18.000 kg. Max weight: 19.000 kg. Axle load: 1: 7500 kg. 2: 13.000 kg. Engine brake. Airconditioning. Radio CD. Electrical operated windows and mirrors. Wheelbase: 4550 mm. Steelsuspension. Euro 5 Ad Blue. Tyres: 1: 385/55R22,5 70%. 2: 315/70R22,5 80%. Bronto Skylift S32XDT. Year: 2010. Hours: 10.631. Max capacity basket: 600 kg / 7 persons + 40 kg. Max wind speed: 12,5 m/s. Max permitted tilt: 0.5 degree. Max lateral force: 400 N. Generator. 4 point outriggers. Widened Basket. Rotated basket. Electrical + Airfunction in basket. Max working height: 32 meter. Max outreach: 25 meter.