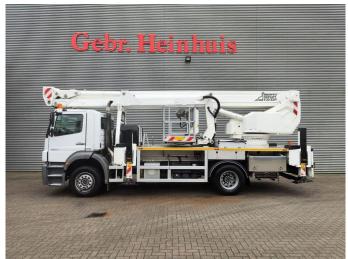

## Bronto Skylift S32XDT Mercedes benz Axor 1833 4x2

## **Beschreibung**

Mercedes Benz Axor 1833 4x2.

Year: 2010.

Milage: 160.648 km. Manual gearbox 8 gears. Weight: 18.000 kg. Max weight: 19.000 kg.

Axle load: 1: 7500 kg. 2: 13.000 kg. Engine brake. Airconditioning. Radio CD.

Electrical operated windows and mirrors.

Wheelbase: 4550 mm. Steelsuspension. Euro 5 Ad Blue.

Tyres:

1: 385/55R22,5 70%. 2: 315/70R22,5 80%. Bronto Skylift S32XDT.

Year: 2010. Hours: 10.631.

Max capacity basket: 600 kg / 7 persons + 40 kg.

Max wind speed: 12,5 m/s. Max permitted tilt: 0.5 degree. Max lateral force: 400 N.

Generator.

4 point outriggers. Widened Basket. Rotated basket.

Electrical + Airfunction in basket. Max working height: 32 meter. Max outreach: 25 meter.