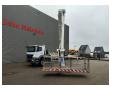

Electrical operated windows and mirrors.

Wheelbase: 4550 mm. Steelsuspension. Euro 5 Ad Blue.

Tyres:

1: 385/55R22,5 70%. 2: 315/70R22,5 80%. Bronto Skylift S32XDT.

Year: 2010. Hours: 10.631.

Max capacity basket: 600 kg / 7 persons + 40 kg.

Max wind speed: 12,5 m/s. Max permitted tilt: 0.5 degree. Max lateral force: 400 N.

Generator.

4 point outriggers. Widened Basket. Rotated basket.

Electrical + Airfunction in basket. Max working height: 32 meter. Max outreach: 25 meter.