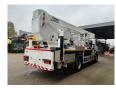

## Bronto Skylift S32XDT Mercedes benz Axor 1833 4x2

## **Beschreibung**

Mercedes Benz Axor 1833 4x2.

Year: 2010.

Milage: 160.648 km. Manual gearbox 8 gears. Weight: 18.000 kg. Max weight: 19.000 kg.

Axle load: 1: 7500 kg. 2: 13.000 kg. Engine brake. Airconditioning. Radio CD.

Electrical operated windows and mirrors.

Wheelbase: 4550 mm. Steelsuspension. Euro 5 Ad Blue.

Tyres:

1: 385/55R22,5 70%. 2: 315/70R22,5 80%. Bronto Skylift S32XDT.

Year: 2010. Hours: 10.631.

Max capacity basket: 600 kg / 7 persons + 40 kg.

Max wind speed: 12,5 m/s. Max permitted tilt: 0.5 degree. Max lateral force: 400 N.

Generator.

4 point outriggers. Widened Basket. Rotated basket.

Electrical + Airfunction in basket. Max working height: 32 meter. Max outreach: 25 meter.