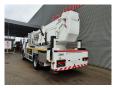

## Bronto Skylift S32XDT Mercedes benz Axor 1833 4x2

## **Beschreibung**

Mercedes Benz Axor 1833 4x2.

Year: 2010.

Milage: 160.648 km. Manual gearbox 8 gears. Weight: 18.000 kg. Max weight: 19.000 kg.

Axle load: 1: 7500 kg. 2: 13.000 kg. Engine brake. Airconditioning. Radio CD.

Electrical operated windows and mirrors.

Wheelbase: 4550 mm. Steelsuspension. Euro 5 Ad Blue.

Tyres:

1: 385/55R22,5 70%. 2: 315/70R22,5 80%. Bronto Skylift S32XDT.

Year: 2010. Hours: 10.631.

Max capacity basket: 600 kg / 7 persons + 40 kg.

Max wind speed: 12,5 m/s. Max permitted tilt: 0.5 degree. Max lateral force: 400 N.

Generator.

4 point outriggers. Widened Basket. Rotated basket.

Electrical + Airfunction in basket. Max working height: 32 meter. Max outreach: 25 meter.