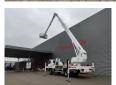

Electrical operated windows and mirrors.

Wheelbase: 4550 mm. Steelsuspension. Euro 5 Ad Blue.

Tyres:

1: 385/55R22,5 70%. 2: 315/70R22,5 80%. Bronto Skylift S32XDT.

Year: 2010. Hours: 10.631.

Max capacity basket: 600 kg / 7 persons + 40 kg.

Max wind speed: 12,5 m/s. Max permitted tilt: 0.5 degree. Max lateral force: 400 N.

Generator.

4 point outriggers. Widened Basket. Rotated basket.

Electrical + Airfunction in basket. Max working height: 32 meter. Max outreach: 25 meter.