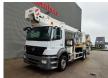

## Bronto Skylift S32XDT Mercedes benz Axor 1833 4x2

## **Beschreibung**

Mercedes Benz Axor 1833 4x2.

Year: 2010.

Milage: 160.648 km. Manual gearbox 8 gears. Weight: 18.000 kg. Max weight: 19.000 kg.

Axle load: 1: 7500 kg. 2: 13.000 kg. Engine brake. Airconditioning. Radio CD.

Electrical operated windows and mirrors.

Wheelbase: 4550 mm. Steelsuspension. Euro 5 Ad Blue.

Tyres:

1: 385/55R22,5 70%. 2: 315/70R22,5 80%. Bronto Skylift S32XDT.

Year: 2010. Hours: 10.631.

Max capacity basket: 600 kg / 7 persons + 40 kg.

Max wind speed: 12,5 m/s. Max permitted tilt: 0.5 degree. Max lateral force: 400 N.

Generator.

4 point outriggers. Widened Basket. Rotated basket.

Electrical + Airfunction in basket. Max working height: 32 meter. Max outreach: 25 meter.