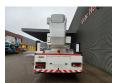

## Bronto Skylift S32XDT Mercedes benz Axor 1833 4x2

## **Beschreibung**

Mercedes Benz Axor 1833 4x2.

Year: 2010.

Milage: 160.648 km. Manual gearbox 8 gears. Weight: 18.000 kg. Max weight: 19.000 kg.

Axle load: 1: 7500 kg. 2: 13.000 kg. Engine brake. Airconditioning. Radio CD.

Electrical operated windows and mirrors.

Wheelbase: 4550 mm. Steelsuspension. Euro 5 Ad Blue.

Tyres:

1: 385/55R22,5 70%. 2: 315/70R22,5 80%. Bronto Skylift S32XDT.

Year: 2010. Hours: 10.631.

Max capacity basket: 600 kg / 7 persons + 40 kg.

Max wind speed: 12,5 m/s. Max permitted tilt: 0.5 degree. Max lateral force: 400 N.

Generator.

4 point outriggers. Widened Basket. Rotated basket.

Electrical + Airfunction in basket. Max working height: 32 meter. Max outreach: 25 meter.