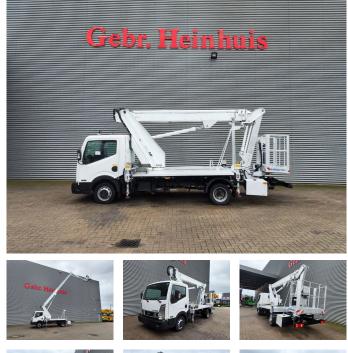

## Nissan Cabstar 35.12 NT400 Multitel MJ201

## Beschreibung

Nissan Cabstar 35.12 NT400.

Year: 2014. Milage: 62.859 km. Manual gearbox. Max weight: 3500 kg. Axle load: 1: 1750 kg. 2: 2200 kg. 3 persons. Radio CD. Electrical operated windows. Tyres: 195/70R15 80%. Multitel MJ 201. Year: 2014. Hours: 5939. Max capacity basket: 225 kg / 2 persons + 65 kg. Max wind speed: 12,5 m/s. Max permitted tilt: 1 degree. Max lateral force: 400 N. Max working height: 20.1 meter. Max outreach: Legs out: 8.8 meter. Legs in: 6.35 meter. 4 point outriggers. Rotated basket. Electrical function in basket.