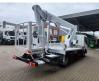

## Nissan Cabstar 35.12 NT400 Multitel MJ201

## Beschreibung

Nissan Cabstar 35.12 NT400.

Year: 2014. Milage: 62.859 km. Manual gearbox. Max weight: 3500 kg. Axle load: 1: 1750 kg. 2: 2200 kg. 3 persons. Radio CD. Electrical operated windows. Tyres: 195/70R15 80%. Multitel MJ 201. Year: 2014. Hours: 5939. Max capacity basket: 225 kg / 2 persons + 65 kg. Max wind speed: 12,5 m/s. Max permitted tilt: 1 degree. Max lateral force: 400 N. Max working height: 20.1 meter. Max outreach: Legs out: 8.8 meter. Legs in: 6.35 meter. 4 point outriggers. Rotated basket. Electrical function in basket.