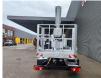

## Nissan Cabstar 35.12 NT400 Multitel MJ201

## Beschreibung

Nissan Cabstar 35.12 NT400.

Year: 2014. Milage: 62.859 km. Manual gearbox. Max weight: 3500 kg. Axle load: 1: 1750 kg. 2: 2200 kg. 3 persons. Radio CD. Electrical operated windows. Tyres: 195/70R15 80%. Multitel MJ 201. Year: 2014. Hours: 5939. Max capacity basket: 225 kg / 2 persons + 65 kg. Max wind speed: 12,5 m/s. Max permitted tilt: 1 degree. Max lateral force: 400 N. Max working height: 20.1 meter. Max outreach: Legs out: 8.8 meter. Legs in: 6.35 meter. 4 point outriggers. Rotated basket. Electrical function in basket.