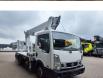

## Nissan Cabstar 35.12 NT400 Multitel MJ201

## Beschreibung

Nissan Cabstar 35.12 NT400.

Year: 2014. Milage: 62.859 km. Manual gearbox. Max weight: 3500 kg. Axle load: 1: 1750 kg. 2: 2200 kg. 3 persons. Radio CD. Electrical operated windows. Tyres: 195/70R15 80%. Multitel MJ 201. Year: 2014. Hours: 5939. Max capacity basket: 225 kg / 2 persons + 65 kg. Max wind speed: 12,5 m/s. Max permitted tilt: 1 degree. Max lateral force: 400 N. Max working height: 20.1 meter. Max outreach: Legs out: 8.8 meter. Legs in: 6.35 meter. 4 point outriggers. Rotated basket. Electrical function in basket.