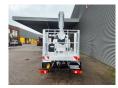

## Multitel MJ201 Nissan Cabstar 35.12 NT400

## **Beschreibung**

Nissan Cabstar 35.12 NT400.

Year: 2014. Milage: 42.598 km. Manual gearbox. Max weight: 3500 kg.

Axle load: 1: 1750 kg. 2: 2200 kg. 3 persons. Radio CD.

Electrical operated windows. Tyres: 195/70R15 80%.

Multitel MJ 201. Year: 2014. Hours: 5576.

Max capacity basket: 225 kg / 2 persons + 65 kg.

Max wind speed: 12,5 m/s.
Max permitted tilt: 1 degree.
Max lateral force: 400 N.
Max working height: 20.1 meter.

Max outreach: Legs out: 8.8 meter. Legs in: 6.35 meter. 4 point outriggers. Rotated basket.

Electrical function in basket.