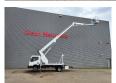

## Multitel MJ201 Nissan Cabstar 35.12 NT400

Multitel MJ 201. Year: 2014. Hours: 5576.

Max capacity basket: 225 kg / 2 persons + 65 kg.

Max wind speed: 12,5 m/s.
Max permitted tilt: 1 degree.
Max lateral force: 400 N.
Max working height: 20.1 meter.

Max outreach: Legs out: 8.8 meter. Legs in: 6.35 meter. 4 point outriggers. Rotated basket.

Electrical function in basket.