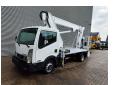

## Multitel MJ201 Nissan Cabstar 35.12 NT400

## **Beschreibung**

Nissan Cabstar 35.12 NT400.

Year: 2014. Milage: 42.598 km. Manual gearbox. Max weight: 3500 kg.

Axle load: 1: 1750 kg. 2: 2200 kg. 3 persons. Radio CD.

Electrical operated windows. Tyres: 195/70R15 80%.