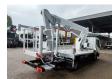

## Multitel MJ201 Nissan Cabstar 35.12 NT400

## **Beschreibung**

Nissan Cabstar 35.12 NT400.

Year: 2014. Milage: 42.598 km. Manual gearbox. Max weight: 3500 kg.

Axle load: 1: 1750 kg. 2: 2200 kg. 3 persons. Radio CD.

Electrical operated windows. Tyres: 195/70R15 80%.

Multitel MJ 201. Year: 2014. Hours: 5576.

Max capacity basket: 225 kg / 2 persons + 65 kg.

Max wind speed: 12,5 m/s.
Max permitted tilt: 1 degree.
Max lateral force: 400 N.
Max working height: 20.1 meter.

Max outreach: Legs out: 8.8 meter. Legs in: 6.35 meter. 4 point outriggers. Rotated basket.

Electrical function in basket.