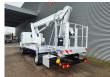

## Multitel MJ201 Nissan Cabstar 35.12 NT400

## **Beschreibung**

Nissan Cabstar 35.12 NT400.

Year: 2014. Milage: 42.598 km. Manual gearbox. Max weight: 3500 kg.

Axle load: 1: 1750 kg. 2: 2200 kg. 3 persons. Radio CD.

Electrical operated windows. Tyres: 195/70R15 80%.