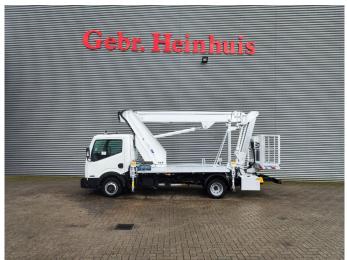

## Multitel MJ201 Nissan Cabstar 35.12 NT400

## **Beschreibung**

Nissan Cabstar 35.12 NT400.

Year: 2014. Milage: 42.598 km. Manual gearbox. Max weight: 3500 kg.

Axle load: 1: 1750 kg. 2: 2200 kg. 3 persons. Radio CD.

Electrical operated windows. Tyres: 195/70R15 80%.

Multitel MJ 201. Year: 2014. Hours: 5576.

Max capacity basket: 225 kg / 2 persons + 65 kg.

Max wind speed: 12,5 m/s.
Max permitted tilt: 1 degree.
Max lateral force: 400 N.
Max working height: 20.1 meter.

Max outreach: Legs out: 8.8 meter. Legs in: 6.35 meter. 4 point outriggers. Rotated basket.

Electrical function in basket.