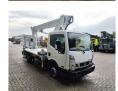

## Multitel MJ201 Nissan Cabstar 35.12 NT400

## **Beschreibung**

Nissan Cabstar 35.12 NT400.

Year: 2014. Milage: 42.598 km. Manual gearbox. Max weight: 3500 kg.

Axle load: 1: 1750 kg. 2: 2200 kg. 3 persons. Radio CD.

Electrical operated windows. Tyres: 195/70R15 80%.

Multitel MJ 201. Year: 2014. Hours: 5576.

Max capacity basket: 225 kg / 2 persons + 65 kg.

Max wind speed: 12,5 m/s.
Max permitted tilt: 1 degree.
Max lateral force: 400 N.
Max working height: 20.1 meter.

Max outreach: Legs out: 8.8 meter. Legs in: 6.35 meter. 4 point outriggers. Rotated basket.

Electrical function in basket.