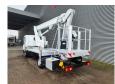

## Nissan Cabstar 35.12 NT400 Multitel MJ201

Multitel MJ 201. Year: 2014. Hours: 5576.

Max capacity basket: 225 kg / 2 persons + 65 kg.

Max wind speed: 12,5 m/s.
Max permitted tilt: 1 degree.
Max lateral force: 400 N.
Max working height: 20.1 meter.

Max outreach: Legs out: 8.8 meter. Legs in: 6.35 meter. 4 point outriggers. Rotated basket.

Electrical function in basket.

4 Pieces available!

ID NR: 49.

The General Terms and Conditions of Heinhuis are applicable to all adverts, offers and quotations by Heinhuis, all agreements entered into by Heinhuis and the negotiations preceding them. By any form of response you accept the applicability of the General Terms and Conditions of Heinhuis and you declare that you have taken note of these General Terms and Conditions. Our prices are export netto prices.