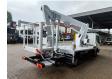

## Nissan Cabstar 35.12 NT400 Multitel MJ201

## **Beschreibung**

Nissan Cabstar 35.12 NT400.

Year: 2014. Milage: 42.598 km. Manual gearbox. Max weight: 3500 kg.

Axle load: 1: 1750 kg. 2: 2200 kg. 3 persons. Radio CD.

Electrical operated windows. Tyres: 195/70R15 80%.

Multitel MJ 201. Year: 2014. Hours: 5576.

Max capacity basket: 225 kg / 2 persons + 65 kg.

Max wind speed: 12,5 m/s.
Max permitted tilt: 1 degree.
Max lateral force: 400 N.
Max working height: 20.1 meter.

Max outreach: Legs out: 8.8 meter. Legs in: 6.35 meter. 4 point outriggers. Rotated basket.

Electrical function in basket.

4 Pieces available!

ID NR: 49.

The General Terms and Conditions of Heinhuis are applicable to all adverts, offers and quotations by Heinhuis, all agreements entered into by Heinhuis and the negotiations preceding them. By any form of response you accept the applicability of the General Terms and Conditions of Heinhuis and you declare that you have taken note of these General Terms and Conditions. Our prices are export netto prices.