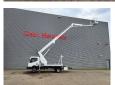

## Nissan Cabstar 35.12 NT400 Multitel MJ201

Multitel MJ 201. Year: 2014. Hours: 5576.

Max capacity basket: 225 kg / 2 persons + 65 kg.

Max wind speed: 12,5 m/s.
Max permitted tilt: 1 degree.
Max lateral force: 400 N.
Max working height: 20.1 meter.

Max outreach: Legs out: 8.8 meter. Legs in: 6.35 meter. 4 point outriggers. Rotated basket.

Electrical function in basket.

4 Pieces available!

ID NR: 49.

The General Terms and Conditions of Heinhuis are applicable to all adverts, offers and quotations by Heinhuis, all agreements entered into by Heinhuis and the negotiations preceding them. By any form of response you accept the applicability of the General Terms and Conditions of Heinhuis and you declare that you have taken note of these General Terms and Conditions. Our prices are export netto prices.