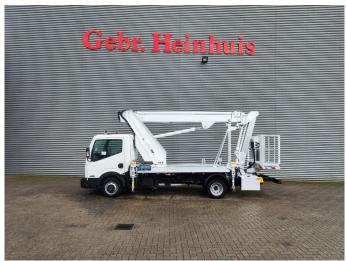

## Nissan Cabstar 35.12 NT400 Multitel MJ201

## **Beschreibung**

Nissan Cabstar 35.12 NT400.

Year: 2014. Milage: 42.598 km. Manual gearbox. Max weight: 3500 kg.

Axle load: 1: 1750 kg. 2: 2200 kg. 3 persons. Radio CD.

Electrical operated windows. Tyres: 195/70R15 80%.

Multitel MJ 201. Year: 2014. Hours: 5576.

Max capacity basket: 225 kg / 2 persons + 65 kg.

Max wind speed: 12,5 m/s.
Max permitted tilt: 1 degree.
Max lateral force: 400 N.
Max working height: 20.1 meter.

Max outreach: Legs out: 8.8 meter. Legs in: 6.35 meter. 4 point outriggers. Rotated basket.

Electrical function in basket.

4 Pieces available!

ID NR: 49.

The General Terms and Conditions of Heinhuis are applicable to all adverts, offers and quotations by Heinhuis, all agreements entered into by Heinhuis and the negotiations preceding them. By any form of response you accept the applicability of the General Terms and Conditions of Heinhuis and you declare that you have taken note of these General Terms and Conditions. Our prices are export netto prices.