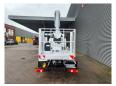

## Nissan Cabstar 35.12 NT400 Multitel MJ201

## **Beschreibung**

Nissan Cabstar 35.12 NT400.

Year: 2014. Milage: 42.598 km. Manual gearbox. Max weight: 3500 kg.

Axle load: 1: 1750 kg. 2: 2200 kg. 3 persons. Radio CD.

Electrical operated windows. Tyres: 195/70R15 80%.

Multitel MJ 201. Year: 2014. Hours: 5576.

Max capacity basket: 225 kg / 2 persons + 65 kg.

Max wind speed: 12,5 m/s.
Max permitted tilt: 1 degree.
Max lateral force: 400 N.
Max working height: 20.1 meter.

Max outreach: Legs out: 8.8 meter. Legs in: 6.35 meter. 4 point outriggers. Rotated basket.

Electrical function in basket.

4 Pieces available!

ID NR: 49.

The General Terms and Conditions of Heinhuis are applicable to all adverts, offers and quotations by Heinhuis, all agreements entered into by Heinhuis and the negotiations preceding them. By any form of response you accept the applicability of the General Terms and Conditions of Heinhuis and you declare that you have taken note of these General Terms and Conditions. Our prices are export netto prices.