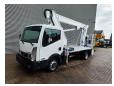

## Nissan Cabstar 35.12 NT400 Multitel MJ201

## **Beschreibung**

Nissan Cabstar 35.12 NT400.

Year: 2014. Milage: 42.598 km. Manual gearbox. Max weight: 3500 kg.

Axle load: 1: 1750 kg. 2: 2200 kg. 3 persons. Radio CD.

Electrical operated windows. Tyres: 195/70R15 80%.

Multitel MJ 201. Year: 2014. Hours: 5576.

Max capacity basket: 225 kg / 2 persons + 65 kg.

Max wind speed: 12,5 m/s.
Max permitted tilt: 1 degree.
Max lateral force: 400 N.
Max working height: 20.1 meter.