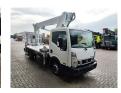

## Nissan Cabstar 35.12 NT400 Multitel MJ201

## **Beschreibung**

Nissan Cabstar 35.12 NT400.

Year: 2014. Milage: 42.598 km. Manual gearbox. Max weight: 3500 kg.

Axle load: 1: 1750 kg. 2: 2200 kg. 3 persons. Radio CD.

Electrical operated windows. Tyres: 195/70R15 80%.

Multitel MJ 201. Year: 2014. Hours: 5576.

Max capacity basket: 225 kg / 2 persons + 65 kg.

Max wind speed: 12,5 m/s.
Max permitted tilt: 1 degree.
Max lateral force: 400 N.
Max working height: 20.1 meter.

Max outreach: Legs out: 8.8 meter. Legs in: 6.35 meter. 4 point outriggers. Rotated basket.

Electrical function in basket.

4 Pieces available!

ID NR: 49.

The General Terms and Conditions of Heinhuis are applicable to all adverts, offers and quotations by Heinhuis, all agreements entered into by Heinhuis and the negotiations preceding them. By any form of response you accept the applicability of the General Terms and Conditions of Heinhuis and you declare that you have taken note of these General Terms and Conditions. Our prices are export netto prices.