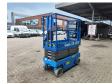

## Genie GS 1932

## **Beschreibung**

Genie GS 1932.

Year: 2014. Hours: 438. Weight: 1516 kg. CE Machine.

Rotated basket: 227 kg.

25%.

Max lateral force: 400 N. Max wind speed: 2,5 m/s. 2.1 KW Full electric. Non marking tyres.

German Machine!

ID NR: 374.

The General Terms and Conditions of Heinhuis are applicable to all adverts, offers and quotations by Heinhuis, all agreements entered into by Heinhuis and the negotiations preceding them. By any form of response you accept the applicability of the General Terms and Conditions of Heinhuis and you declare that you have taken note of these General Terms and Conditions. Our prices are export netto prices.