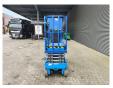

## Genie GS 1932

## **Beschreibung**

Genie GS 1932.

Year: 2014. Hours: 438. Weight: 1516 kg. CE Machine.

Rotated basket: 227 kg.

25%.

Max lateral force: 400 N. Max wind speed: 2,5 m/s. 2.1 KW Full electric. Non marking tyres.

German Machine!

ID NR: 374.

The General Terms and Conditions of Heinhuis are applicable to all adverts, offers and quotations by Heinhuis, all agreements entered into by Heinhuis and the negotiations preceding them. By any form of response you accept the applicability of the General Terms and Conditions of Heinhuis and you declare that you have taken note of these General Terms and Conditions. Our prices are export netto prices.