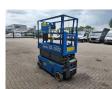

## Genie GS 1932

## **Beschreibung**

Genie GS 1932.

Year: 2014. Hours: 438. Weight: 1516 kg. CE Machine.

Rotated basket: 227 kg.

25%.

Max lateral force: 400 N. Max wind speed: 2,5 m/s. 2.1 KW Full electric. Non marking tyres.

German Machine!

ID NR: 374.

The General Terms and Conditions of Heinhuis are applicable to all adverts, offers and quotations by Heinhuis, all agreements entered into by Heinhuis and the negotiations preceding them. By any form of response you accept the applicability of the General Terms and Conditions of Heinhuis and you declare that you have taken note of these General Terms and Conditions. Our prices are export netto prices.