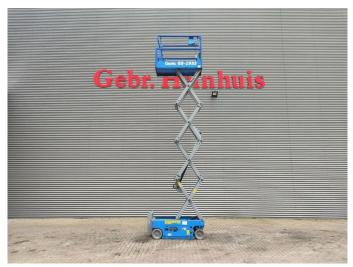

## Genie GS 1932

## **Beschreibung**

Genie GS 1932.

Year: 2014. Hours: 438. Weight: 1516 kg. CE Machine.

Rotated basket: 227 kg.

25%.

Max lateral force: 400 N. Max wind speed: 2,5 m/s. 2.1 KW Full electric. Non marking tyres.

German Machine!

ID NR: 374.

The General Terms and Conditions of Heinhuis are applicable to all adverts, offers and quotations by Heinhuis, all agreements entered into by Heinhuis and the negotiations preceding them. By any form of response you accept the applicability of the General Terms and Conditions of Heinhuis and you declare that you have taken note of these General Terms and Conditions. Our prices are export netto prices.