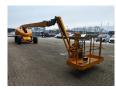

## **Haulotte H25TPX**

## **Beschreibung**

Haulotte H25TPX.

Year: 2012. Hours: 4357. Weight: 13.850 kg. CE machine. 32.1 KW.

Hatz 3L41C engine. Rotated basket.

Max capacity basket: 230 kg/2 persons + 70 kg.

Max lateral force: 400 N.
Max wind speed: 12,5 m/s.
Max permitted tilt: 5 degree / 40%.
Max working height: 25 meter.
Max outreach: 17,5 meter.
Tyres: 385/65-22,5 80%.