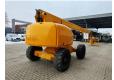

## **Haulotte H25TPX**

## **Beschreibung**

Haulotte H25TPX.

Year: 2012. Hours: 4357. Weight: 13.850 kg. CE machine. 32.1 KW.

Hatz 3L41C engine. Rotated basket.

Max capacity basket: 230 kg/2 persons + 70 kg.

Max lateral force: 400 N.
Max wind speed: 12,5 m/s.
Max permitted tilt: 5 degree / 40%.
Max working height: 25 meter.
Max outreach: 17,5 meter.
Tyres: 385/65-22,5 80%.