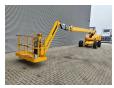

## **Haulotte H25TPX**

## **Beschreibung**

Haulotte H25TPX.

Year: 2012. Hours: 4357. Weight: 13.850 kg. CE machine. 32.1 KW.

Hatz 3L41C engine. Rotated basket.

Max capacity basket: 230 kg/2 persons + 70 kg.

Max lateral force: 400 N.
Max wind speed: 12,5 m/s.
Max permitted tilt: 5 degree / 40%.
Max working height: 25 meter.
Max outreach: 17,5 meter.
Tyres: 385/65-22,5 80%.