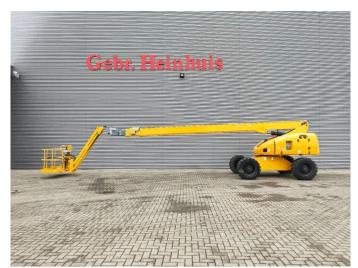

## **Haulotte H25TPX**

## **Beschreibung**

Haulotte H25TPX.

Year: 2012. Hours: 4357. Weight: 13.850 kg. CE machine. 32.1 KW.

Hatz 3L41C engine. Rotated basket.

Max capacity basket: 230 kg/2 persons + 70 kg.

Max lateral force: 400 N.
Max wind speed: 12,5 m/s.
Max permitted tilt: 5 degree / 40%.
Max working height: 25 meter.
Max outreach: 17,5 meter.
Tyres: 385/65-22,5 80%.