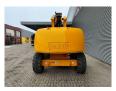

## **Haulotte H25TPX**

## **Beschreibung**

Haulotte H25TPX.

Year: 2012. Hours: 4357. Weight: 13.850 kg. CE machine. 32.1 KW.

Hatz 3L41C engine. Rotated basket.

Max capacity basket: 230 kg/2 persons + 70 kg.

Max lateral force: 400 N.
Max wind speed: 12,5 m/s.
Max permitted tilt: 5 degree / 40%.
Max working height: 25 meter.
Max outreach: 17,5 meter.
Tyres: 385/65-22,5 80%.