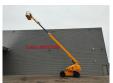

## **Haulotte H25TPX**

## **Beschreibung**

Haulotte H25TPX.

Year: 2012. Hours: 4357. Weight: 13.850 kg. CE machine. 32.1 KW.

Hatz 3L41C engine. Rotated basket.

Max capacity basket: 230 kg/2 persons + 70 kg.

Max lateral force: 400 N.
Max wind speed: 12,5 m/s.
Max permitted tilt: 5 degree / 40%.
Max working height: 25 meter.
Max outreach: 17,5 meter.
Tyres: 385/65-22,5 80%.