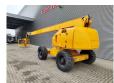

## **Haulotte H25TPX**

## **Beschreibung**

Haulotte H25TPX.

Year: 2012. Hours: 4357. Weight: 13.850 kg. CE machine. 32.1 KW.

Hatz 3L41C engine. Rotated basket.

Max capacity basket: 230 kg/2 persons + 70 kg.

Max lateral force: 400 N.
Max wind speed: 12,5 m/s.
Max permitted tilt: 5 degree / 40%.
Max working height: 25 meter.
Max outreach: 17,5 meter.
Tyres: 385/65-22,5 80%.