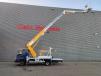

## Beschreibung

Nissan Cabstar 35.14 NT400.

Year: 2016. Milage: 26.705 km. Manual gearbox 6 gears. Weight: 3425 kg. Max weight: 3500 kg. Axle load: 1: 1750 kg. 2: 2200 kg. 3 persons. Radio CD. Electrical operated windows. Tyres: 195/70R15 80%. Multitel MJ 226. Year: 2016. Hours: 2337. Max wind speed: 12,5 m/s. Max permitted tilt: 1 degree. 4 point outriggers. Max capacity basket: 250 kg / 2 persons + 90 kg. Max lateral force: 400 N. Rotated basket. Electrical function in basket. Max working hieght: 22.6 meter. Max outreach: - Legs out: 8.4 meter. - Legs in: 6.0 meter.