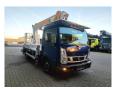

## Gebr. Heinhuis

T.: +31 (0) 546 480 520

E.: info@gebrheinhuis.com Darwin 16 7609 RL, Almelo

Nissan Cabstar 35.14 NT400 Multitel MJ 226

## Beschreibung

Nissan Cabstar 35.14 NT400.

Year: 2016. Milage: 26.705 km. Manual gearbox 6 gears. Weight: 3425 kg. Max weight: 3500 kg. Axle load: 1: 1750 kg. 2: 2200 kg. 3 persons. Radio CD. Electrical operated windows. Tyres: 195/70R15 80%. Multitel MJ 226. Year: 2016. Hours: 2337. Max wind speed: 12,5 m/s. Max permitted tilt: 1 degree. 4 point outriggers. Max capacity basket: 250 kg / 2 persons + 90 kg. Max lateral force: 400 N. Rotated basket. Electrical function in basket. Max working hieght: 22.6 meter. Max outreach: - Legs out: 8.4 meter. - Legs in: 6.0 meter.