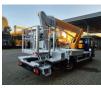

## Gebr. Heinhuis

T.: +31 (0) 546 480 520

E.: info@gebrheinhuis.com Darwin 16 7609 RL, Almelo

Nissan Cabstar 35.14 NT400 Multitel MJ 226

## Beschreibung

Nissan Cabstar 35.14 NT400.

Year: 2016. Milage: 26.705 km. Manual gearbox 6 gears. Weight: 3425 kg. Max weight: 3500 kg. Axle load: 1: 1750 kg. 2: 2200 kg. 3 persons. Radio CD. Electrical operated windows. Tyres: 195/70R15 80%. Multitel MJ 226. Year: 2016. Hours: 2337. Max wind speed: 12,5 m/s. Max permitted tilt: 1 degree. 4 point outriggers. Max capacity basket: 250 kg / 2 persons + 90 kg. Max lateral force: 400 N. Rotated basket. Electrical function in basket. Max working hieght: 22.6 meter. Max outreach: - Legs out: 8.4 meter. - Legs in: 6.0 meter.