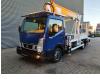

## Beschreibung

Nissan Cabstar 35.14 NT400.

Year: 2016. Milage: 26.705 km. Manual gearbox 6 gears. Weight: 3425 kg. Max weight: 3500 kg. Axle load: 1: 1750 kg. 2: 2200 kg. 3 persons. Radio CD. Electrical operated windows. Tyres: 195/70R15 80%. Multitel MJ 226. Year: 2016. Hours: 2337. Max wind speed: 12,5 m/s. Max permitted tilt: 1 degree. 4 point outriggers. Max capacity basket: 250 kg / 2 persons + 90 kg. Max lateral force: 400 N. Rotated basket. Electrical function in basket. Max working hieght: 22.6 meter. Max outreach: - Legs out: 8.4 meter. - Legs in: 6.0 meter.