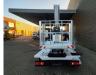

## Gebr. Heinhuis

T.: +31 (0) 546 480 520

E.: info@gebrheinhuis.com Darwin 16 7609 RL, Almelo

Nissan Cabstar 35.14 NT400 Multitel MJ 226

## Beschreibung

Nissan Cabstar 35.14 NT400.

Year: 2016. Milage: 26.705 km. Manual gearbox 6 gears. Weight: 3425 kg. Max weight: 3500 kg. Axle load: 1: 1750 kg. 2: 2200 kg. 3 persons. Radio CD. Electrical operated windows. Tyres: 195/70R15 80%. Multitel MJ 226. Year: 2016. Hours: 2337. Max wind speed: 12,5 m/s. Max permitted tilt: 1 degree. 4 point outriggers. Max capacity basket: 250 kg / 2 persons + 90 kg. Max lateral force: 400 N. Rotated basket. Electrical function in basket. Max working hieght: 22.6 meter. Max outreach: - Legs out: 8.4 meter. - Legs in: 6.0 meter.