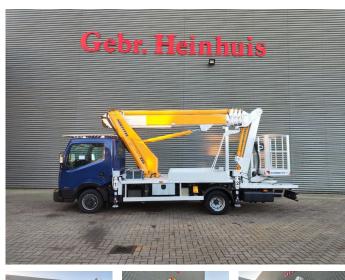

## Beschreibung

Nissan Cabstar 35.14 NT400.

Year: 2016. Milage: 26.705 km. Manual gearbox 6 gears. Weight: 3425 kg. Max weight: 3500 kg. Axle load: 1: 1750 kg. 2: 2200 kg. 3 persons. Radio CD. Electrical operated windows. Tyres: 195/70R15 80%. Multitel MJ 226. Year: 2016. Hours: 2337. Max wind speed: 12,5 m/s. Max permitted tilt: 1 degree. 4 point outriggers. Max capacity basket: 250 kg / 2 persons + 90 kg. Max lateral force: 400 N. Rotated basket. Electrical function in basket. Max working hieght: 22.6 meter. Max outreach: - Legs out: 8.4 meter. - Legs in: 6.0 meter.