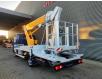

## Beschreibung

Nissan Cabstar 35.14 NT400.

Year: 2016. Milage: 26.705 km. Manual gearbox 6 gears. Weight: 3425 kg. Max weight: 3500 kg. Axle load: 1: 1750 kg. 2: 2200 kg. 3 persons. Radio CD. Electrical operated windows. Tyres: 195/70R15 80%. Multitel MJ 226. Year: 2016. Hours: 2337. Max wind speed: 12,5 m/s. Max permitted tilt: 1 degree. 4 point outriggers. Max capacity basket: 250 kg / 2 persons + 90 kg. Max lateral force: 400 N. Rotated basket. Electrical function in basket. Max working hieght: 22.6 meter. Max outreach: - Legs out: 8.4 meter. - Legs in: 6.0 meter.