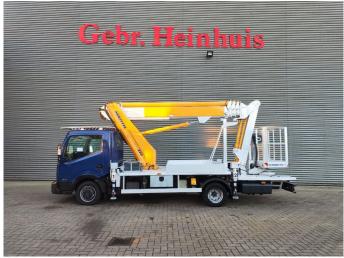

## Multitel MJ 226 Nissan Cabstar 35.14 NT400

## **Beschreibung**

Nissan Cabstar 35.14 NT400.

Year: 2016. Milage: 26.705 km. Manual gearbox 6 gears. Weight: 3425 kg. Max weight: 3500 kg.

Axle load: 1: 1750 kg. 2: 2200 kg. 3 persons. Radio CD.

Electrical operated windows. Tyres: 195/70R15 80%.

Multitel MJ 226. Year: 2016. Hours: 2337.

Max wind speed: 12,5 m/s. Max permitted tilt: 1 degree.

4 point outriggers.

Max capacity basket: 250 kg / 2 persons + 90 kg.

Max lateral force: 400 N.

Rotated basket.

Electrical function in basket. Max working hieght: 22.6 meter.

Max outreach:
- Legs out: 8.4 meter.
- Legs in: 6.0 meter.

German Car!

ID NR: 405.

The General Terms and Conditions of Heinhuis are applicable to all adverts, offers and quotations by Heinhuis, all agreements entered into by Heinhuis and the negotiations preceding them. By any form of response you accept the applicability of the General Terms and Conditions of Heinhuis and you declare that you have taken note of these General Terms and Conditions. Our prices are export netto prices.