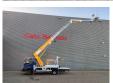

## Multitel MJ 226 Nissan Cabstar 35.14 NT400

Multitel MJ 226. Year: 2016. Hours: 2337.

Max wind speed: 12,5 m/s. Max permitted tilt: 1 degree.

4 point outriggers.

Max capacity basket: 250 kg / 2 persons + 90 kg.

Max lateral force: 400 N.

Rotated basket.

Electrical function in basket. Max working hieght: 22.6 meter.

Max outreach:
- Legs out: 8.4 meter.
- Legs in: 6.0 meter.

German Car!

ID NR: 405.

The General Terms and Conditions of Heinhuis are applicable to all adverts, offers and quotations by Heinhuis, all agreements entered into by Heinhuis and the negotiations preceding them. By any form of response you accept the applicability of the General Terms and Conditions of Heinhuis and you declare that you have taken note of these General Terms and Conditions. Our prices are export netto prices.