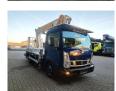

## Multitel MJ 226 Nissan Cabstar 35.14 NT400

## **Beschreibung**

Nissan Cabstar 35.14 NT400.

Year: 2016. Milage: 26.705 km. Manual gearbox 6 gears. Weight: 3425 kg. Max weight: 3500 kg.

Axle load: 1: 1750 kg. 2: 2200 kg. 3 persons. Radio CD.

Electrical operated windows. Tyres: 195/70R15 80%.