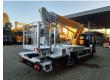

## Multitel MJ 226 Nissan Cabstar 35.14 NT400

Multitel MJ 226. Year: 2016. Hours: 2337.

Max wind speed: 12,5 m/s. Max permitted tilt: 1 degree.

4 point outriggers.

Max capacity basket: 250 kg / 2 persons + 90 kg.

Max lateral force: 400 N.

Rotated basket.

Electrical function in basket. Max working hieght: 22.6 meter.

Max outreach:
- Legs out: 8.4 meter.
- Legs in: 6.0 meter.

German Car!

ID NR: 405.

The General Terms and Conditions of Heinhuis are applicable to all adverts, offers and quotations by Heinhuis, all agreements entered into by Heinhuis and the negotiations preceding them. By any form of response you accept the applicability of the General Terms and Conditions of Heinhuis and you declare that you have taken note of these General Terms and Conditions. Our prices are export netto prices.