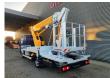

## Multitel MJ 226 Nissan Cabstar 35.14 NT400

Multitel MJ 226. Year: 2016. Hours: 2337.

Max wind speed: 12,5 m/s. Max permitted tilt: 1 degree.

4 point outriggers.

Max capacity basket: 250 kg / 2 persons + 90 kg.

Max lateral force: 400 N.

Rotated basket.

Electrical function in basket. Max working hieght: 22.6 meter.

Max outreach:
- Legs out: 8.4 meter.
- Legs in: 6.0 meter.

German Car!

ID NR: 405.

The General Terms and Conditions of Heinhuis are applicable to all adverts, offers and quotations by Heinhuis, all agreements entered into by Heinhuis and the negotiations preceding them. By any form of response you accept the applicability of the General Terms and Conditions of Heinhuis and you declare that you have taken note of these General Terms and Conditions. Our prices are export netto prices.