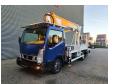

## Multitel MJ 226 Nissan Cabstar 35.14 NT400

## **Beschreibung**

Nissan Cabstar 35.14 NT400.

Year: 2016. Milage: 26.705 km. Manual gearbox 6 gears. Weight: 3425 kg. Max weight: 3500 kg.

Axle load: 1: 1750 kg. 2: 2200 kg. 3 persons. Radio CD.

Electrical operated windows. Tyres: 195/70R15 80%.