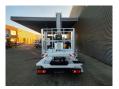

## Multitel MJ 226 Nissan Cabstar 35.14 NT400

Multitel MJ 226. Year: 2016. Hours: 2337.

Max wind speed: 12,5 m/s. Max permitted tilt: 1 degree.

4 point outriggers.

Max capacity basket: 250 kg / 2 persons + 90 kg.

Max lateral force: 400 N.

Rotated basket.

Electrical function in basket. Max working hieght: 22.6 meter.

Max outreach:
- Legs out: 8.4 meter.
- Legs in: 6.0 meter.

German Car!

ID NR: 405.

The General Terms and Conditions of Heinhuis are applicable to all adverts, offers and quotations by Heinhuis, all agreements entered into by Heinhuis and the negotiations preceding them. By any form of response you accept the applicability of the General Terms and Conditions of Heinhuis and you declare that you have taken note of these General Terms and Conditions. Our prices are export netto prices.