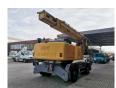

## **Liebherr** A924C Litronic - TML TS60D - Telescopic Boom - Grab - 4500 Hours!

## **Beschreibung**

Liebherr A924C Litronic.

Year: 2012. Hours: 4581. Weight: 26.000 kg. CE machine.

129 KW Liebherr D934 L A6 engine.

EPA. Axle load: 1: 12.000 kg. 2: 15.000 kg. 20 KMH.

Central greasing system.

Camera.

4 point outriggers. Airconditioning. Tyres: 11.00-20 70%.

Rotated Liebherr GM 10 2 shell grab 0.45 kub.

Width scales: 800 mm.

TML TS60D. Year: 2012. Weight: 10.500 kg.

Boom 6 meter + 2 x 6 meter telescopic.