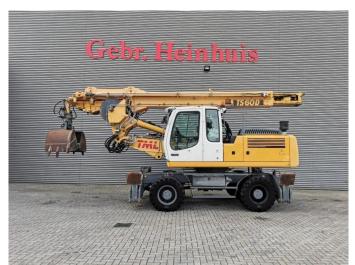

## **Liebherr** A924C Litronic - TML TS60D - Telescopic Boom - Grab - 4500 Hours!

## **Beschreibung**

Liebherr A924C Litronic.

Year: 2012. Hours: 4581. Weight: 26.000 kg. CE machine.

129 KW Liebherr D934 L A6 engine.

EPA. Axle load: 1: 12.000 kg. 2: 15.000 kg. 20 KMH.

Central greasing system.

Camera.

4 point outriggers. Airconditioning. Tyres: 11.00-20 70%.

Rotated Liebherr GM 10 2 shell grab 0.45 kub.

Width scales: 800 mm.

TML TS60D. Year: 2012. Weight: 10.500 kg.

Boom 6 meter + 2 x 6 meter telescopic.