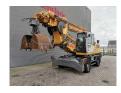

## **Liebherr** A924C Litronic - TML TS60D - Telescopic Boom - Grab - 4500 Hours!

## **Beschreibung**

Liebherr A924C Litronic.

Year: 2012. Hours: 4581. Weight: 26.000 kg. CE machine.

129 KW Liebherr D934 L A6 engine.

EPA. Axle load: 1: 12.000 kg. 2: 15.000 kg. 20 KMH.

Central greasing system.

Camera.

4 point outriggers. Airconditioning. Tyres: 11.00-20 70%.

Rotated Liebherr GM 10 2 shell grab 0.45 kub.

Width scales: 800 mm.

TML TS60D. Year: 2012. Weight: 10.500 kg.

Boom 6 meter + 2 x 6 meter telescopic.