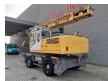

## **Liebherr** A924C Litronic - TML TS60D - Telescopic Boom - Grab - 4500 Hours!

## **Beschreibung**

Liebherr A924C Litronic.

Year: 2012. Hours: 4581. Weight: 26.000 kg. CE machine.

129 KW Liebherr D934 L A6 engine.

EPA. Axle load: 1: 12.000 kg. 2: 15.000 kg. 20 KMH.

Central greasing system.

Camera.

4 point outriggers. Airconditioning. Tyres: 11.00-20 70%.

Rotated Liebherr GM 10 2 shell grab 0.45 kub.

Width scales: 800 mm.

TML TS60D. Year: 2012. Weight: 10.500 kg.

Boom 6 meter + 2 x 6 meter telescopic.