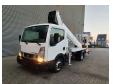

## Nissan Cabstar 35.12 NT400 Ruthmann TB 270

## **Beschreibung**

Nissan Cabstar 35.12 NT400.

Year: 2014. Milage: 47.884 km. Manual gearbox 5 gears. Weight: 3320 kg. Max weight: 3500 kg.

Axle load: 1: 1750 kg. 2: 2200 kg. 3 persons.

Electrical operated windows. Intergrated Radio CD. Wheelbase: 2850 mm. Tyres: 195/70R15 80%. Ruthmann TB 270.

Year: 2014. Hours: 5675.

Max capacity basket: 230 kg / 2 persons + 70 kg.

Max lateral force: 400 N. Max wind speed: 12,5 m/s. Max permitted tilt: 5 degree.

4 point outriggers. Rotated basket.

Electrical function in basket. Max working height: 27 meter.