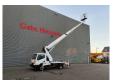

## Nissan Cabstar 35.12 NT400 Ruthmann TB 270

## **Beschreibung**

Nissan Cabstar 35.12 NT400.

Year: 2014. Milage: 47.884 km. Manual gearbox 5 gears. Weight: 3320 kg. Max weight: 3500 kg.

Axle load: 1: 1750 kg. 2: 2200 kg. 3 persons.

Electrical operated windows. Intergrated Radio CD. Wheelbase: 2850 mm. Tyres: 195/70R15 80%. Ruthmann TB 270.

Year: 2014. Hours: 5675.

Max capacity basket: 230 kg / 2 persons + 70 kg.

Max lateral force: 400 N. Max wind speed: 12,5 m/s. Max permitted tilt: 5 degree.

4 point outriggers. Rotated basket.

Electrical function in basket. Max working height: 27 meter.