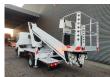

## Nissan Cabstar 35.12 NT400 Ruthmann TB 270

## **Beschreibung**

Nissan Cabstar 35.12 NT400.

Year: 2014. Milage: 47.884 km. Manual gearbox 5 gears. Weight: 3320 kg. Max weight: 3500 kg.

Axle load: 1: 1750 kg. 2: 2200 kg. 3 persons.

Electrical operated windows. Intergrated Radio CD. Wheelbase: 2850 mm. Tyres: 195/70R15 80%. Ruthmann TB 270.

Year: 2014. Hours: 5675.

Max capacity basket: 230 kg / 2 persons + 70 kg.

Max lateral force: 400 N. Max wind speed: 12,5 m/s. Max permitted tilt: 5 degree.

4 point outriggers. Rotated basket.

Electrical function in basket. Max working height: 27 meter.