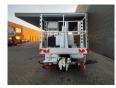

## Nissan Cabstar 35.12 NT400 Ruthmann TB 270

## **Beschreibung**

Nissan Cabstar 35.12 NT400.

Year: 2014. Milage: 47.884 km. Manual gearbox 5 gears. Weight: 3320 kg. Max weight: 3500 kg.

Axle load: 1: 1750 kg. 2: 2200 kg. 3 persons.

Electrical operated windows. Intergrated Radio CD. Wheelbase: 2850 mm. Tyres: 195/70R15 80%. Ruthmann TB 270.

Year: 2014. Hours: 5675.

Max capacity basket: 230 kg / 2 persons + 70 kg.

Max lateral force: 400 N. Max wind speed: 12,5 m/s. Max permitted tilt: 5 degree.

4 point outriggers. Rotated basket.

Electrical function in basket. Max working height: 27 meter.