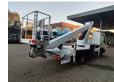

## Nissan Cabstar 35.12 NT400 Ruthmann TB 270

## **Beschreibung**

Nissan Cabstar 35.12 NT400.

Year: 2014. Milage: 47.884 km. Manual gearbox 5 gears. Weight: 3320 kg. Max weight: 3500 kg.

Axle load: 1: 1750 kg. 2: 2200 kg. 3 persons.

Electrical operated windows. Intergrated Radio CD. Wheelbase: 2850 mm. Tyres: 195/70R15 80%. Ruthmann TB 270.

Year: 2014. Hours: 5675.

Max capacity basket: 230 kg / 2 persons + 70 kg.

Max lateral force: 400 N. Max wind speed: 12,5 m/s. Max permitted tilt: 5 degree.

4 point outriggers. Rotated basket.

Electrical function in basket. Max working height: 27 meter.