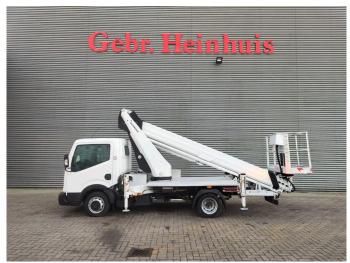

## Nissan Cabstar 35.12 NT400 Ruthmann TB 270

## **Beschreibung**

Nissan Cabstar 35.12 NT400.

Year: 2014. Milage: 47.884 km. Manual gearbox 5 gears. Weight: 3320 kg. Max weight: 3500 kg.

Axle load: 1: 1750 kg. 2: 2200 kg. 3 persons.

Electrical operated windows. Intergrated Radio CD. Wheelbase: 2850 mm. Tyres: 195/70R15 80%. Ruthmann TB 270.

Year: 2014. Hours: 5675.

Max capacity basket: 230 kg / 2 persons + 70 kg.

Max lateral force: 400 N. Max wind speed: 12,5 m/s. Max permitted tilt: 5 degree.

4 point outriggers. Rotated basket.

Electrical function in basket. Max working height: 27 meter.