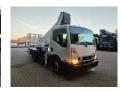

## Nissan Cabstar 35.12 NT400 Ruthmann TB 270

## **Beschreibung**

Nissan Cabstar 35.12 NT400.

Year: 2014. Milage: 47.884 km. Manual gearbox 5 gears. Weight: 3320 kg. Max weight: 3500 kg.

Axle load: 1: 1750 kg. 2: 2200 kg. 3 persons.

Electrical operated windows. Intergrated Radio CD. Wheelbase: 2850 mm. Tyres: 195/70R15 80%. Ruthmann TB 270.

Year: 2014. Hours: 5675.

Max capacity basket: 230 kg / 2 persons + 70 kg.

Max lateral force: 400 N. Max wind speed: 12,5 m/s. Max permitted tilt: 5 degree.

4 point outriggers. Rotated basket.

Electrical function in basket. Max working height: 27 meter.