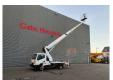

## Ruthmann TB 270 Nissan Cabstar 35.12 NT400

## **Beschreibung**

Nissan Cabstar 35.12 NT400.

Year: 2014. Milage: 47.884 km. Manual gearbox 5 gears. Weight: 3320 kg. Max weight: 3500 kg.

Axle load: 1: 1750 kg. 2: 2200 kg. 3 persons.

Electrical operated windows. Intergrated Radio CD. Wheelbase: 2850 mm. Tyres: 195/70R15 80%. Ruthmann TB 270.

Year: 2014. Hours: 5675.

Max capacity basket: 230 kg / 2 persons + 70 kg.

Max lateral force: 400 N. Max wind speed: 12,5 m/s. Max permitted tilt: 5 degree.

4 point outriggers. Rotated basket.

Electrical function in basket. Max working height: 27 meter.