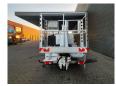

## Ruthmann TB 270 Nissan Cabstar 35.12 NT400

## **Beschreibung**

Nissan Cabstar 35.12 NT400.

Year: 2014. Milage: 47.884 km. Manual gearbox 5 gears. Weight: 3320 kg. Max weight: 3500 kg.

Axle load: 1: 1750 kg. 2: 2200 kg. 3 persons.

Electrical operated windows. Intergrated Radio CD. Wheelbase: 2850 mm. Tyres: 195/70R15 80%. Ruthmann TB 270.

Year: 2014. Hours: 5675.

Max capacity basket: 230 kg / 2 persons + 70 kg.

Max lateral force: 400 N. Max wind speed: 12,5 m/s. Max permitted tilt: 5 degree.

4 point outriggers. Rotated basket.

Electrical function in basket. Max working height: 27 meter.