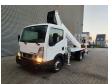

## Ruthmann TB 270 Nissan Cabstar 35.12 NT400

## **Beschreibung**

Nissan Cabstar 35.12 NT400.

Year: 2014. Milage: 47.884 km. Manual gearbox 5 gears. Weight: 3320 kg. Max weight: 3500 kg.

Axle load: 1: 1750 kg. 2: 2200 kg. 3 persons.

Electrical operated windows. Intergrated Radio CD. Wheelbase: 2850 mm. Tyres: 195/70R15 80%. Ruthmann TB 270.

Year: 2014. Hours: 5675.

Max capacity basket: 230 kg / 2 persons + 70 kg.

Max lateral force: 400 N. Max wind speed: 12,5 m/s. Max permitted tilt: 5 degree.

4 point outriggers. Rotated basket.

Electrical function in basket. Max working height: 27 meter.