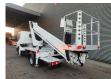

## Ruthmann TB 270 Nissan Cabstar 35.12 NT400

## **Beschreibung**

Nissan Cabstar 35.12 NT400.

Year: 2014. Milage: 47.884 km. Manual gearbox 5 gears. Weight: 3320 kg. Max weight: 3500 kg.

Axle load: 1: 1750 kg. 2: 2200 kg. 3 persons.

Electrical operated windows. Intergrated Radio CD. Wheelbase: 2850 mm. Tyres: 195/70R15 80%. Ruthmann TB 270.

Year: 2014. Hours: 5675.

Max capacity basket: 230 kg / 2 persons + 70 kg.

Max lateral force: 400 N. Max wind speed: 12,5 m/s. Max permitted tilt: 5 degree.

4 point outriggers. Rotated basket.

Electrical function in basket. Max working height: 27 meter.