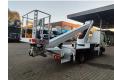

## Ruthmann TB 270 Nissan Cabstar 35.12 NT400

## **Beschreibung**

Nissan Cabstar 35.12 NT400.

Year: 2014. Milage: 47.884 km. Manual gearbox 5 gears. Weight: 3320 kg. Max weight: 3500 kg.

Axle load: 1: 1750 kg. 2: 2200 kg. 3 persons.

Electrical operated windows. Intergrated Radio CD. Wheelbase: 2850 mm. Tyres: 195/70R15 80%. Ruthmann TB 270.

Year: 2014. Hours: 5675.

Max capacity basket: 230 kg / 2 persons + 70 kg.

Max lateral force: 400 N. Max wind speed: 12,5 m/s. Max permitted tilt: 5 degree.

4 point outriggers. Rotated basket.

Electrical function in basket. Max working height: 27 meter.