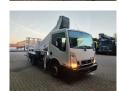

## Ruthmann TB 270 Nissan Cabstar 35.12 NT400

## **Beschreibung**

Nissan Cabstar 35.12 NT400.

Year: 2014. Milage: 47.884 km. Manual gearbox 5 gears. Weight: 3320 kg. Max weight: 3500 kg.

Axle load: 1: 1750 kg. 2: 2200 kg. 3 persons.

Electrical operated windows. Intergrated Radio CD. Wheelbase: 2850 mm. Tyres: 195/70R15 80%. Ruthmann TB 270.

Year: 2014. Hours: 5675.

Max capacity basket: 230 kg / 2 persons + 70 kg.

Max lateral force: 400 N. Max wind speed: 12,5 m/s. Max permitted tilt: 5 degree.

4 point outriggers. Rotated basket.

Electrical function in basket. Max working height: 27 meter.