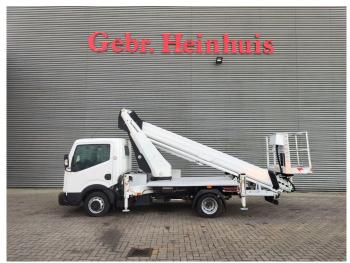

## Ruthmann TB 270 Nissan Cabstar 35.12 NT400

## **Beschreibung**

Nissan Cabstar 35.12 NT400.

Year: 2014. Milage: 47.884 km. Manual gearbox 5 gears. Weight: 3320 kg. Max weight: 3500 kg.

Axle load: 1: 1750 kg. 2: 2200 kg. 3 persons.

Electrical operated windows. Intergrated Radio CD. Wheelbase: 2850 mm. Tyres: 195/70R15 80%. Ruthmann TB 270.

Year: 2014. Hours: 5675.

Max capacity basket: 230 kg / 2 persons + 70 kg.

Max lateral force: 400 N. Max wind speed: 12,5 m/s. Max permitted tilt: 5 degree.

4 point outriggers. Rotated basket.

Electrical function in basket. Max working height: 27 meter.