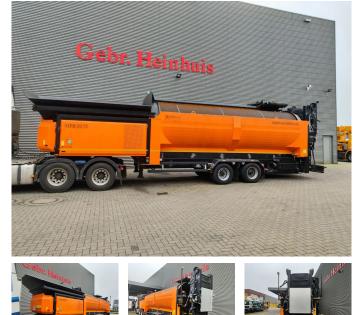

## Pronar MPB 20.72 15x15 mm Unused!

## Beschreibung

Pronar MPB 20.72.

Year: 2016 Unused! Hours: 0. Weight: 17.000 kg. Max weight: 25.000 kg. EBS. Central greasing system. Deutz engine. 2 way side belt. 2 way convenyor. Radio Remote Control. Steelsuspension. 15x15 mm. Tyres: 435/50R19,5 100%.