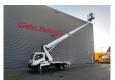

## Nissan Cabstar 35.12 NT400 Ruthmann TB 270

## **Beschreibung**

Nissan Cabstar 35.12 NT400.

Year: 2014.

Milage: 53.917 km. Manual gearbox 5 gears.

Weight: 3320 kg. max weight: 3500 kg.

Axle load: 1: 1750 kg. 2: 2200 kg. Euro 5. 3 Persons.

Intergrated Radio CD. Electrical operated windows. Wheelbase: 2850 mm.

Wheelbase: 2850 mm. Tyres: 195/70R15 80%. Ruthmann TB 270.

Year: 2014. Hours: 5460.

Max capacity basket: 230 kg / 2 persons + 70 kg.

Max lateral force: 400 N. Max wind speed: 12,5 m/s. Max permitted tilt: 5 degree.

4 point outriggers. Rotated basket.

Electrical function in basket. Max working height: 27 meter.

ID NR: 362.

The General Terms and Conditions of Heinhuis are applicable to all adverts, offers and quotations by Heinhuis, all agreements entered into by Heinhuis and the negotiations preceding them. By any form of response you accept the applicability of the General Terms and Conditions of Heinhuis and you declare that you have taken note of these General Terms and Conditions. Our prices are export netto prices.