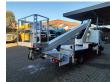

## Nissan Cabstar 35.12 NT400 Ruthmann TB 270

Wheelbase: 2850 mm. Tyres: 195/70R15 80%. Ruthmann TB 270.

Year: 2014. Hours: 5460.

Max capacity basket: 230 kg / 2 persons + 70 kg.

Max lateral force: 400 N. Max wind speed: 12,5 m/s. Max permitted tilt: 5 degree.

4 point outriggers. Rotated basket.

Electrical function in basket. Max working height: 27 meter.

ID NR: 362.

The General Terms and Conditions of Heinhuis are applicable to all adverts, offers and quotations by Heinhuis, all agreements entered into by Heinhuis and the negotiations preceding them. By any form of response you accept the applicability of the General Terms and Conditions of Heinhuis and you declare that you have taken note of these General Terms and Conditions. Our prices are export netto prices.