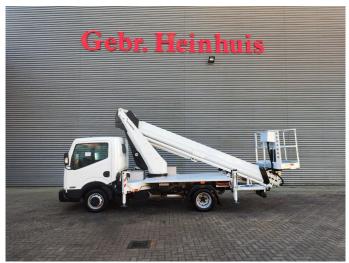

## Nissan Cabstar 35.12 NT400 Ruthmann TB 270

## **Beschreibung**

Nissan Cabstar 35.12 NT400.

Year: 2014.

Milage: 53.917 km. Manual gearbox 5 gears.

Weight: 3320 kg. max weight: 3500 kg.

Axle load: 1: 1750 kg. 2: 2200 kg. Euro 5. 3 Persons.

Intergrated Radio CD. Electrical operated windows. Wheelbase: 2850 mm.

Wheelbase: 2850 mm. Tyres: 195/70R15 80%. Ruthmann TB 270.

Year: 2014. Hours: 5460.

Max capacity basket: 230 kg / 2 persons + 70 kg.

Max lateral force: 400 N. Max wind speed: 12,5 m/s. Max permitted tilt: 5 degree.

4 point outriggers. Rotated basket.

Electrical function in basket. Max working height: 27 meter.

ID NR: 362.

The General Terms and Conditions of Heinhuis are applicable to all adverts, offers and quotations by Heinhuis, all agreements entered into by Heinhuis and the negotiations preceding them. By any form of response you accept the applicability of the General Terms and Conditions of Heinhuis and you declare that you have taken note of these General Terms and Conditions. Our prices are export netto prices.