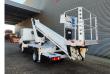

## Nissan Cabstar 35.12 NT400 Ruthmann TB 270

Wheelbase: 2850 mm. Tyres: 195/70R15 80%. Ruthmann TB 270.

Year: 2014. Hours: 5460.

Max capacity basket: 230 kg / 2 persons + 70 kg.

Max lateral force: 400 N. Max wind speed: 12,5 m/s. Max permitted tilt: 5 degree.

4 point outriggers. Rotated basket.

Electrical function in basket. Max working height: 27 meter.

ID NR: 362.

The General Terms and Conditions of Heinhuis are applicable to all adverts, offers and quotations by Heinhuis, all agreements entered into by Heinhuis and the negotiations preceding them. By any form of response you accept the applicability of the General Terms and Conditions of Heinhuis and you declare that you have taken note of these General Terms and Conditions. Our prices are export netto prices.