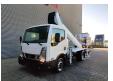

## Nissan Cabstar 35.12 NT400 Ruthmann TB 270

## **Beschreibung**

Nissan Cabstar 35.12 NT400.

Year: 2014.

Milage: 53.917 km. Manual gearbox 5 gears.

Weight: 3320 kg. max weight: 3500 kg.

Axle load: 1: 1750 kg. 2: 2200 kg. Euro 5. 3 Persons.

Intergrated Radio CD. Electrical operated windows. Wheelbase: 2850 mm.

Wheelbase: 2850 mm. Tyres: 195/70R15 80%. Ruthmann TB 270.

Year: 2014. Hours: 5460.

Max capacity basket: 230 kg / 2 persons + 70 kg.

Max lateral force: 400 N. Max wind speed: 12,5 m/s. Max permitted tilt: 5 degree.

4 point outriggers. Rotated basket.

Electrical function in basket. Max working height: 27 meter.

ID NR: 362.

The General Terms and Conditions of Heinhuis are applicable to all adverts, offers and quotations by Heinhuis, all agreements entered into by Heinhuis and the negotiations preceding them. By any form of response you accept the applicability of the General Terms and Conditions of Heinhuis and you declare that you have taken note of these General Terms and Conditions. Our prices are export netto prices.