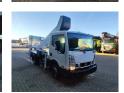

## Nissan Cabstar 35.12 NT400 Ruthmann TB 270

## **Beschreibung**

Nissan Cabstar 35.12 NT400.

Year: 2014.

Milage: 53.917 km. Manual gearbox 5 gears.

Weight: 3320 kg. max weight: 3500 kg.

Axle load: 1: 1750 kg. 2: 2200 kg. Euro 5. 3 Persons.

Intergrated Radio CD. Electrical operated windows. Wheelbase: 2850 mm.