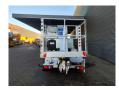

## Nissan Cabstar 35.12 NT400 Ruthmann TB 270

## **Beschreibung**

Nissan Cabstar 35.12 NT400.

Year: 2014.

Milage: 53.917 km. Manual gearbox 5 gears.

Weight: 3320 kg. max weight: 3500 kg.

Axle load: 1: 1750 kg. 2: 2200 kg. Euro 5. 3 Persons.

Intergrated Radio CD. Electrical operated windows. Wheelbase: 2850 mm.

Wheelbase: 2850 mm. Tyres: 195/70R15 80%. Ruthmann TB 270.

Year: 2014. Hours: 5460.

Max capacity basket: 230 kg / 2 persons + 70 kg.

Max lateral force: 400 N. Max wind speed: 12,5 m/s. Max permitted tilt: 5 degree.

4 point outriggers. Rotated basket.

Electrical function in basket. Max working height: 27 meter.

ID NR: 362.

The General Terms and Conditions of Heinhuis are applicable to all adverts, offers and quotations by Heinhuis, all agreements entered into by Heinhuis and the negotiations preceding them. By any form of response you accept the applicability of the General Terms and Conditions of Heinhuis and you declare that you have taken note of these General Terms and Conditions. Our prices are export netto prices.