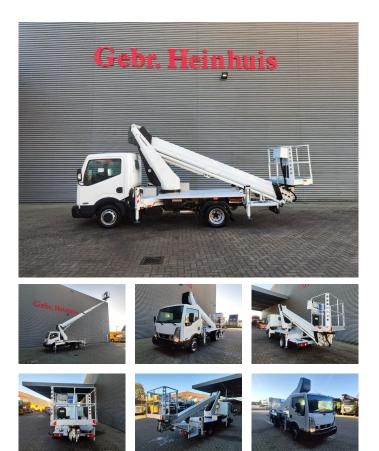

## Ruthmann TB 270 Nissan Cabstar 35.12 NT400

## Beschreibung

Nissan Cabstar 35.12 NT400.

Year: 2014. Milage: 53.917 km. Manual gearbox 5 gears. Weight: 3320 kg. max weight: 3500 kg. Axle load: 1: 1750 kg. 2: 2200 kg. Euro 5. 3 Persons. Intergrated Radio CD. Electrical operated windows. Wheelbase: 2850 mm. Tyres: 195/70R15 80%. Ruthmann TB 270. Year: 2014. Hours: 5460. Max capacity basket: 230 kg / 2 persons + 70 kg. Max lateral force: 400 N. Max wind speed: 12,5 m/s. Max permitted tilt: 5 degree. 4 point outriggers. Rotated basket. Electrical function in basket. Max working height: 27 meter.