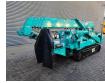

# Maeda MC 305

### Beschreibung

Maeda MC 305.

Year: 2007. Hours: 2437. Weight: 3890 kg. CE machine. 4 point outriggers. 2.9 tons hookblock. Max capacity: 2.93 Ton. Electric + diesel. Max height under hook: 12.8 meter. Max radius: 12.16 meter. UC: 80%.