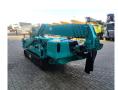

# Maeda MC 305

### Beschreibung

Maeda MC 305.

Year: 2007. Hours: 2437. Weight: 3890 kg. CE machine. 4 point outriggers. 2.9 tons hookblock. Max capacity: 2.93 Ton. Electric + diesel. Max height under hook: 12.8 meter. Max radius: 12.16 meter. UC: 80%.

ID NR: 279.

The General Terms and Conditions of Heinhuis are applicable to all adverts, offers and quotations by Heinhuis, all agreements entered into by Heinhuis and the negotiations preceding them. By any form of response you accept the applicability of the General Terms and Conditions of Heinhuis and you declare that you have taken note of these General Terms and Conditions. Our prices are export netto prices.