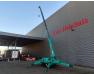

# Maeda MC 305

### Beschreibung

Maeda MC 305.

Year: 2007. Hours: 2437. Weight: 3890 kg. CE machine. 4 point outriggers. 2.9 tons hookblock. Max capacity: 2.93 Ton. Electric + diesel. Max height under hook: 12.8 meter. Max radius: 12.16 meter. UC: 80%.