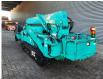

# Maeda MC 305

### Beschreibung

Maeda MC 305.

Year: 2007. Hours: 2437. Weight: 3890 kg. CE machine. 4 point outriggers. 2.9 tons hookblock. Max capacity: 2.93 Ton. Electric + diesel. Max height under hook: 12.8 meter. Max radius: 12.16 meter. UC: 80%.