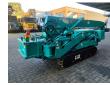

# Maeda MC 305

### Beschreibung

Maeda MC 305.

Year: 2007. Hours: 2437. Weight: 3890 kg. CE machine. 4 point outriggers. 2.9 tons hookblock. Max capacity: 2.93 Ton. Electric + diesel. Max height under hook: 12.8 meter. Max radius: 12.16 meter. UC: 80%.

ID NR: 279.

The General Terms and Conditions of Heinhuis are applicable to all adverts, offers and quotations by Heinhuis, all agreements entered into by Heinhuis and the negotiations preceding them. By any form of response you accept the applicability of the General Terms and Conditions of Heinhuis and you declare that you have taken note of these General Terms and Conditions. Our prices are export netto prices.