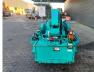

# Maeda MC 305

### Beschreibung

Maeda MC 305.

Year: 2007. Hours: 2437. Weight: 3890 kg. CE machine. 4 point outriggers. 2.9 tons hookblock. Max capacity: 2.93 Ton. Electric + diesel. Max height under hook: 12.8 meter. Max radius: 12.16 meter. UC: 80%.

ID NR: 279.

The General Terms and Conditions of Heinhuis are applicable to all adverts, offers and quotations by Heinhuis, all agreements entered into by Heinhuis and the negotiations preceding them. By any form of response you accept the applicability of the General Terms and Conditions of Heinhuis and you declare that you have taken note of these General Terms and Conditions. Our prices are export netto prices.