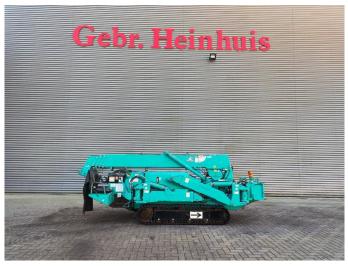

# Maeda MC 305

### Beschreibung

Maeda MC 305.

Year: 2007. Hours: 2437. Weight: 3890 kg. CE machine. 4 point outriggers. 2.9 tons hookblock. Max capacity: 2.93 Ton. Electric + diesel. Max height under hook: 12.8 meter. Max radius: 12.16 meter. UC: 80%.