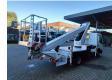

Wheelbase: 2850 mm. Tyres: 195/70R15 80%. Ruthmann TB 270.

Year: 2014. Hours: 5763.

Max capacity basket: 230 kg / 2 persons + 70 kg.

Max lateral force: 400 N. Max wind speed: 12,5 m/s. Max permitted tilt: 5 degree.

4 point outriggers. Rotated basket.

Electrical function in basket. Max working height: 27 meter.

ID NR: 297.

The General Terms and Conditions of Heinhuis are applicable to all adverts, offers and quotations by Heinhuis, all agreements entered into by Heinhuis and the negotiations preceding them. By any form of response you accept the applicability of the General Terms and Conditions of Heinhuis and you declare that you have taken note of these General Terms and Conditions. Our prices are export netto prices.