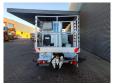

## **Beschreibung**

Nissan Cabstar 35.12 NT400.

Year: 2014.

Milage: 43.192 km. Manual gearbox 5 gears.

Weight: 3340 kg. max weight: 3500 kg.

Axle load: 1: 1750 kg. 2: 2200 kg. Euro 5. 3 Persons.

Intergrated Radio CD. Electrical operated windows. Wheelbase: 2850 mm.

Wheelbase: 2850 mm. Tyres: 195/70R15 80%. Ruthmann TB 270.

Year: 2014. Hours: 5763.

Max capacity basket: 230 kg / 2 persons + 70 kg.

Max lateral force: 400 N. Max wind speed: 12,5 m/s. Max permitted tilt: 5 degree.

4 point outriggers. Rotated basket.

Electrical function in basket. Max working height: 27 meter.

ID NR: 297.

The General Terms and Conditions of Heinhuis are applicable to all adverts, offers and quotations by Heinhuis, all agreements entered into by Heinhuis and the negotiations preceding them. By any form of response you accept the applicability of the General Terms and Conditions of Heinhuis and you declare that you have taken note of these General Terms and Conditions. Our prices are export netto prices.