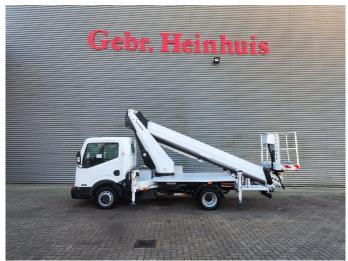

## Nissan Cabstar 35.12 NT400 Ruthmann TB 270

## **Beschreibung**

Nissan Cabstar 35.12 NT400.

Year: 2014.

Milage: 43.192 km. Manual gearbox 5 gears.

Weight: 3340 kg. max weight: 3500 kg.

Axle load: 1: 1750 kg. 2: 2200 kg. Euro 5. 3 Persons.

Intergrated Radio CD. Electrical operated windows. Wheelbase: 2850 mm.

Wheelbase: 2850 mm. Tyres: 195/70R15 80%. Ruthmann TB 270.

Year: 2014. Hours: 5763.

Max capacity basket: 230 kg / 2 persons + 70 kg.

Max lateral force: 400 N. Max wind speed: 12,5 m/s. Max permitted tilt: 5 degree.

4 point outriggers. Rotated basket.

Electrical function in basket. Max working height: 27 meter.

ID NR: 297.

The General Terms and Conditions of Heinhuis are applicable to all adverts, offers and quotations by Heinhuis, all agreements entered into by Heinhuis and the negotiations preceding them. By any form of response you accept the applicability of the General Terms and Conditions of Heinhuis and you declare that you have taken note of these General Terms and Conditions. Our prices are export netto prices.