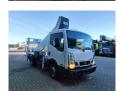

## **Beschreibung**

Nissan Cabstar 35.12 NT400.

Year: 2014.

Milage: 43.192 km. Manual gearbox 5 gears.

Weight: 3340 kg. max weight: 3500 kg.

Axle load: 1: 1750 kg. 2: 2200 kg. Euro 5. 3 Persons.

Intergrated Radio CD. Electrical operated windows. Wheelbase: 2850 mm.

Wheelbase: 2850 mm. Tyres: 195/70R15 80%. Ruthmann TB 270.

Year: 2014. Hours: 5763.

Max capacity basket: 230 kg / 2 persons + 70 kg.

Max lateral force: 400 N. Max wind speed: 12,5 m/s. Max permitted tilt: 5 degree.