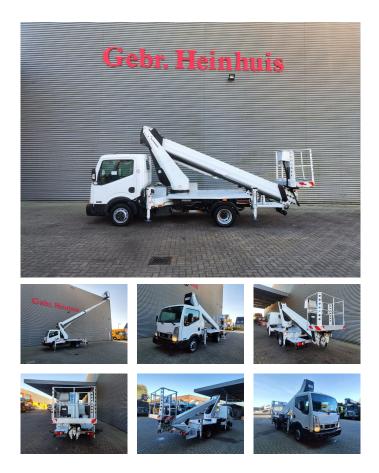

## Ruthmann TB 270 Nissan Cabstar 35.12 NT400

## Beschreibung

Nissan Cabstar 35.12 NT400.

Year: 2014. Milage: 43.192 km. Manual gearbox 5 gears. Weight: 3340 kg. max weight: 3500 kg. Axle load: 1: 1750 kg. 2: 2200 kg. Euro 5. 3 Persons. Intergrated Radio CD. Electrical operated windows. Wheelbase: 2850 mm. Tyres: 195/70R15 80%. Ruthmann TB 270. Year: 2014. Hours: 5763. Max capacity basket: 230 kg / 2 persons + 70 kg. Max lateral force: 400 N. Max wind speed: 12,5 m/s. Max permitted tilt: 5 degree. 4 point outriggers. Rotated basket. Electrical function in basket. Max working height: 27 meter.