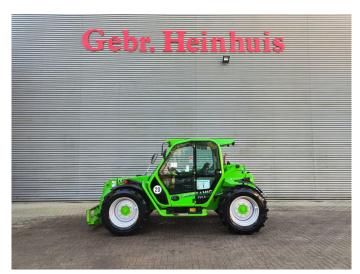

## Merlo P32.6 Top Panoramic

## **Beschreibung**

Merlo P32.6 Top.

Year: 2016. Hours: 3776. Weight: 6150 kg. Max weight: 6450 kg. CE Machine.

Max capacity: 3200 kg. Max lifting height: 6 meter.

20 KMH.

Final 100 edition.

Joystick.

Airconditioning. 4x4x4.

Kubota V3800-CR-t-EU2 engine.

73.4 KW.

3th hydr. function.

Axle load: 1: 4250 kg. 2: 4750 kg.

Tyres: 405/70-24 40%.

German Machine!

ID NR: 102.

The General Terms and Conditions of Heinhuis are applicable to all adverts, offers and quotations by Heinhuis, all agreements entered into by Heinhuis and the negotiations preceding them. By any form of response you accept the applicability of the General Terms and Conditions of Heinhuis and you declare that you have taken note of these General Terms and Conditions. Our prices are export netto prices.