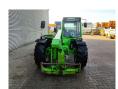

## Merlo P32.6 Top Panoramic

## **Beschreibung**

Merlo P32.6 Top.

Year: 2016. Hours: 3776. Weight: 6150 kg. Max weight: 6450 kg. CE Machine.

Max capacity: 3200 kg. Max lifting height: 6 meter.

20 KMH.

Final 100 edition.

Joystick.

Airconditioning. 4x4x4.

Kubota V3800-CR-t-EU2 engine.

73.4 KW.

3th hydr. function.

Axle load: 1: 4250 kg. 2: 4750 kg.

Tyres: 405/70-24 40%.

German Machine!

ID NR: 102.

The General Terms and Conditions of Heinhuis are applicable to all adverts, offers and quotations by Heinhuis, all agreements entered into by Heinhuis and the negotiations preceding them. By any form of response you accept the applicability of the General Terms and Conditions of Heinhuis and you declare that you have taken note of these General Terms and Conditions. Our prices are export netto prices.