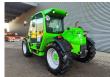

## Merlo P32.6 Top Panoramic

## **Beschreibung**

Merlo P32.6 Top.

Year: 2016. Hours: 3776. Weight: 6150 kg. Max weight: 6450 kg. CE Machine.

Max capacity: 3200 kg. Max lifting height: 6 meter.

20 KMH.

Final 100 edition.

Joystick.

Airconditioning. 4x4x4.

Kubota V3800-CR-t-EU2 engine.

73.4 KW.

3th hydr. function.

Axle load: 1: 4250 kg. 2: 4750 kg.

Tyres: 405/70-24 40%.

German Machine!

ID NR: 102.

The General Terms and Conditions of Heinhuis are applicable to all adverts, offers and quotations by Heinhuis, all agreements entered into by Heinhuis and the negotiations preceding them. By any form of response you accept the applicability of the General Terms and Conditions of Heinhuis and you declare that you have taken note of these General Terms and Conditions. Our prices are export netto prices.