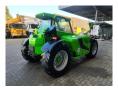

## Merlo P32.6 Top Panoramic

## **Beschreibung**

Merlo P32.6 Top.

Year: 2016. Hours: 3776. Weight: 6150 kg. Max weight: 6450 kg. CE Machine.

Max capacity: 3200 kg. Max lifting height: 6 meter.

20 KMH.

Final 100 edition.

Joystick.

Airconditioning. 4x4x4.

Kubota V3800-CR-t-EU2 engine.

73.4 KW.

3th hydr. function.

Axle load: 1: 4250 kg. 2: 4750 kg.

Tyres: 405/70-24 40%.

German Machine!

ID NR: 102.

The General Terms and Conditions of Heinhuis are applicable to all adverts, offers and quotations by Heinhuis, all agreements entered into by Heinhuis and the negotiations preceding them. By any form of response you accept the applicability of the General Terms and Conditions of Heinhuis and you declare that you have taken note of these General Terms and Conditions. Our prices are export netto prices.