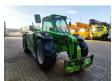

## Merlo P32.6 Top Panoramic

## **Beschreibung**

Merlo P32.6 Top.

Year: 2016. Hours: 3776. Weight: 6150 kg. Max weight: 6450 kg. CE Machine.

Max capacity: 3200 kg. Max lifting height: 6 meter.

20 KMH.

Final 100 edition.

Joystick.

Airconditioning. 4x4x4.

Kubota V3800-CR-t-EU2 engine.

73.4 KW.

3th hydr. function.

Axle load: 1: 4250 kg. 2: 4750 kg.

Tyres: 405/70-24 40%.

German Machine!

ID NR: 102.

The General Terms and Conditions of Heinhuis are applicable to all adverts, offers and quotations by Heinhuis, all agreements entered into by Heinhuis and the negotiations preceding them. By any form of response you accept the applicability of the General Terms and Conditions of Heinhuis and you declare that you have taken note of these General Terms and Conditions. Our prices are export netto prices.