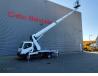

## Nissan Cabstar 35.12 NT400 Ruthmann TB 270

## Beschreibung

Nissan Cabstar 35.12 NT400.

Year: 2014. Milage: 59.858 km. Manual gearbox 5 gears. Weight: 3340 kg. max weight: 3500 kg. Axle load: 1: 1750 kg. 2: 2200 kg. Euro 5. 3 Persons. Intergrated Radio CD. Electrical operated windows. Wheelbase: 2850 mm. Tyres: 195/70R15 80%. Ruthmann TB 270. Year: 2014. Hours: 5746. Max capacity basket: 230 kg / 2 persons + 70 kg. Max lateral force: 400 N. Max wind speed: 12,5 m/s. Max permitted tilt: 5 degree. 4 point outriggers. Rotated basket. Electrical function in basket. Max working height: 27 meter.