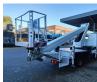

## Nissan Cabstar 35.12 NT400 Ruthmann TB 270

## Beschreibung

Nissan Cabstar 35.12 NT400.

Year: 2014. Milage: 59.858 km. Manual gearbox 5 gears. Weight: 3340 kg. max weight: 3500 kg. Axle load: 1: 1750 kg. 2: 2200 kg. Euro 5. 3 Persons. Intergrated Radio CD. Electrical operated windows. Wheelbase: 2850 mm. Tyres: 195/70R15 80%. Ruthmann TB 270. Year: 2014. Hours: 5746. Max capacity basket: 230 kg / 2 persons + 70 kg. Max lateral force: 400 N. Max wind speed: 12,5 m/s. Max permitted tilt: 5 degree. 4 point outriggers. Rotated basket. Electrical function in basket. Max working height: 27 meter.