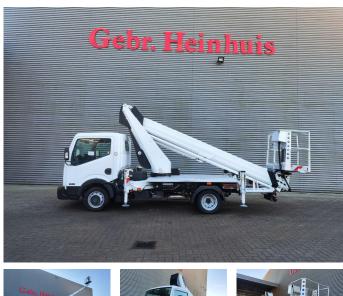

## Nissan Cabstar 35.12 NT400 Ruthmann TB 270

## Beschreibung

Nissan Cabstar 35.12 NT400.

Year: 2014. Milage: 59.858 km. Manual gearbox 5 gears. Weight: 3340 kg. max weight: 3500 kg. Axle load: 1: 1750 kg. 2: 2200 kg. Euro 5. 3 Persons. Intergrated Radio CD. Electrical operated windows. Wheelbase: 2850 mm. Tyres: 195/70R15 80%. Ruthmann TB 270. Year: 2014. Hours: 5746. Max capacity basket: 230 kg / 2 persons + 70 kg. Max lateral force: 400 N. Max wind speed: 12,5 m/s. Max permitted tilt: 5 degree. 4 point outriggers. Rotated basket. Electrical function in basket. Max working height: 27 meter.