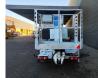

## Nissan Cabstar 35.12 NT400 Ruthmann TB 270

## Beschreibung

Nissan Cabstar 35.12 NT400.

Year: 2014. Milage: 59.858 km. Manual gearbox 5 gears. Weight: 3340 kg. max weight: 3500 kg. Axle load: 1: 1750 kg. 2: 2200 kg. Euro 5. 3 Persons. Intergrated Radio CD. Electrical operated windows. Wheelbase: 2850 mm. Tyres: 195/70R15 80%. Ruthmann TB 270. Year: 2014. Hours: 5746. Max capacity basket: 230 kg / 2 persons + 70 kg. Max lateral force: 400 N. Max wind speed: 12,5 m/s. Max permitted tilt: 5 degree. 4 point outriggers. Rotated basket. Electrical function in basket. Max working height: 27 meter.