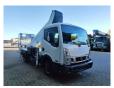

## Nissan Cabstar 35.12 NT400 Ruthmann TB 270

## Beschreibung

Nissan Cabstar 35.12 NT400.

Year: 2014. Milage: 59.858 km. Manual gearbox 5 gears. Weight: 3340 kg. max weight: 3500 kg. Axle load: 1: 1750 kg. 2: 2200 kg. Euro 5. 3 Persons. Intergrated Radio CD. Electrical operated windows. Wheelbase: 2850 mm. Tyres: 195/70R15 80%. Ruthmann TB 270. Year: 2014. Hours: 5746. Max capacity basket: 230 kg / 2 persons + 70 kg. Max lateral force: 400 N. Max wind speed: 12,5 m/s. Max permitted tilt: 5 degree. 4 point outriggers. Rotated basket. Electrical function in basket. Max working height: 27 meter.