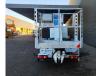

## Gebr. Heinhuis

T.: +31 (0) 546 480 520

E.: info@gebrheinhuis.com Darwin 16 7609 RL, Almelo

Ruthmann TB 270 Nissan Cabstar 35.12 NT400

## Beschreibung

Nissan Cabstar 35.12 NT400.

Year: 2014. Milage: 59.858 km. Manual gearbox 5 gears. Weight: 3340 kg. max weight: 3500 kg. Axle load: 1: 1750 kg. 2: 2200 kg. Euro 5. 3 Persons. Intergrated Radio CD. Electrical operated windows. Wheelbase: 2850 mm. Tyres: 195/70R15 80%. Ruthmann TB 270. Year: 2014. Hours: 5746. Max capacity basket: 230 kg / 2 persons + 70 kg. Max lateral force: 400 N. Max wind speed: 12,5 m/s. Max permitted tilt: 5 degree. 4 point outriggers. Rotated basket. Electrical function in basket. Max working height: 27 meter.