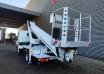

## Gebr. Heinhuis

T.: +31 (0) 546 480 520

E.: info@gebrheinhuis.com Darwin 16 7609 RL, Almelo

Ruthmann TB 270 Nissan Cabstar 35.12 NT400

## Beschreibung

Nissan Cabstar 35.12 NT400.

Year: 2014. Milage: 59.858 km. Manual gearbox 5 gears. Weight: 3340 kg. max weight: 3500 kg. Axle load: 1: 1750 kg. 2: 2200 kg. Euro 5. 3 Persons. Intergrated Radio CD. Electrical operated windows. Wheelbase: 2850 mm. Tyres: 195/70R15 80%. Ruthmann TB 270. Year: 2014. Hours: 5746. Max capacity basket: 230 kg / 2 persons + 70 kg. Max lateral force: 400 N. Max wind speed: 12,5 m/s. Max permitted tilt: 5 degree. 4 point outriggers. Rotated basket. Electrical function in basket. Max working height: 27 meter.