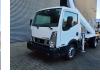

## Gebr. Heinhuis

T.: +31 (0) 546 480 520

E.: info@gebrheinhuis.com Darwin 16 7609 RL, Almelo

Ruthmann TB 270 Nissan Cabstar 35.12 NT400

## Beschreibung

Nissan Cabstar 35.12 NT400.

Year: 2014. Milage: 59.858 km. Manual gearbox 5 gears. Weight: 3340 kg. max weight: 3500 kg. Axle load: 1: 1750 kg. 2: 2200 kg. Euro 5. 3 Persons. Intergrated Radio CD. Electrical operated windows. Wheelbase: 2850 mm. Tyres: 195/70R15 80%. Ruthmann TB 270. Year: 2014. Hours: 5746. Max capacity basket: 230 kg / 2 persons + 70 kg. Max lateral force: 400 N. Max wind speed: 12,5 m/s. Max permitted tilt: 5 degree. 4 point outriggers. Rotated basket. Electrical function in basket. Max working height: 27 meter.