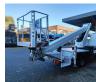

## Beschreibung

Nissan Cabstar 35.12 NT400.

Year: 2014. Milage: 59.858 km. Manual gearbox 5 gears. Weight: 3340 kg. max weight: 3500 kg. Axle load: 1: 1750 kg. 2: 2200 kg. Euro 5. 3 Persons. Intergrated Radio CD. Electrical operated windows. Wheelbase: 2850 mm. Tyres: 195/70R15 80%. Ruthmann TB 270. Year: 2014. Hours: 5746. Max capacity basket: 230 kg / 2 persons + 70 kg. Max lateral force: 400 N. Max wind speed: 12,5 m/s. Max permitted tilt: 5 degree. 4 point outriggers. Rotated basket. Electrical function in basket. Max working height: 27 meter.