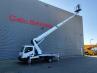

## Gebr. Heinhuis

T.: +31 (0) 546 480 520

E.: info@gebrheinhuis.com Darwin 16 7609 RL, Almelo

Ruthmann TB 270 Nissan Cabstar 35.12 NT400

## Beschreibung

Nissan Cabstar 35.12 NT400.

Year: 2014. Milage: 59.858 km. Manual gearbox 5 gears. Weight: 3340 kg. max weight: 3500 kg. Axle load: 1: 1750 kg. 2: 2200 kg. Euro 5. 3 Persons. Intergrated Radio CD. Electrical operated windows. Wheelbase: 2850 mm. Tyres: 195/70R15 80%. Ruthmann TB 270. Year: 2014. Hours: 5746. Max capacity basket: 230 kg / 2 persons + 70 kg. Max lateral force: 400 N. Max wind speed: 12,5 m/s. Max permitted tilt: 5 degree. 4 point outriggers. Rotated basket. Electrical function in basket. Max working height: 27 meter.