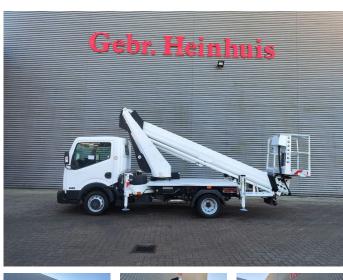

## Gebr. Heinhuis

T.: +31 (0) 546 480 520

E.: info@gebrheinhuis.com Darwin 16 7609 RL, Almelo

Ruthmann TB 270 Nissan Cabstar 35.12 NT400

## Beschreibung

Nissan Cabstar 35.12 NT400.

Year: 2014. Milage: 59.858 km. Manual gearbox 5 gears. Weight: 3340 kg. max weight: 3500 kg. Axle load: 1: 1750 kg. 2: 2200 kg. Euro 5. 3 Persons. Intergrated Radio CD. Electrical operated windows. Wheelbase: 2850 mm. Tyres: 195/70R15 80%. Ruthmann TB 270. Year: 2014. Hours: 5746. Max capacity basket: 230 kg / 2 persons + 70 kg. Max lateral force: 400 N. Max wind speed: 12,5 m/s. Max permitted tilt: 5 degree. 4 point outriggers. Rotated basket. Electrical function in basket. Max working height: 27 meter.