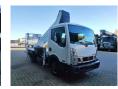

## Gebr. Heinhuis

T.: +31 (0) 546 480 520

E.: info@gebrheinhuis.com Darwin 16 7609 RL, Almelo

Ruthmann TB 270 Nissan Cabstar 35.12 NT400

## Beschreibung

Nissan Cabstar 35.12 NT400.

Year: 2014. Milage: 59.858 km. Manual gearbox 5 gears. Weight: 3340 kg. max weight: 3500 kg. Axle load: 1: 1750 kg. 2: 2200 kg. Euro 5. 3 Persons. Intergrated Radio CD. Electrical operated windows. Wheelbase: 2850 mm. Tyres: 195/70R15 80%. Ruthmann TB 270. Year: 2014. Hours: 5746. Max capacity basket: 230 kg / 2 persons + 70 kg. Max lateral force: 400 N. Max wind speed: 12,5 m/s. Max permitted tilt: 5 degree. 4 point outriggers. Rotated basket. Electrical function in basket. Max working height: 27 meter.