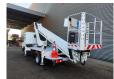

## Nissan Cabstar 35.12 NT400 Ruthmann TB 270

Year: 2014. Hours: 5952.

Max capacity basket: 230 kg / 2 persons + 70 kg.

Max lateral force: 400 N. Max wind speed: 12,5 m/s. Max permitted tilt: 5 degree.

4 point outriggers. Rotated basket.

Electrical function in basket. Max working height: 27 meter.