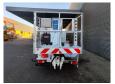

## Nissan Cabstar 35.12 NT400 Ruthmann TB 270

## **Beschreibung**

Nissan Cabstar 35.12 NT400.

Year: 2014. Milage: 52.793 km. Manual gearbox 5 gears. Weight: 3340 kg. max weight: 3500 kg.

Axle load: 1: 1750 kg. 2: 2200 kg. Euro 5. 3 Persons.

3 Persons.
Intergrated Radio CD.
Electrical operated windows.
Wheelbase: 2850 mm.
Tyres: 195/70R15 80%.
Ruthmann TB 270.

Year: 2014. Hours: 5952.

Max capacity basket: 230 kg / 2 persons + 70 kg.

Max lateral force: 400 N. Max wind speed: 12,5 m/s. Max permitted tilt: 5 degree.

4 point outriggers. Rotated basket.

Electrical function in basket. Max working height: 27 meter.