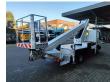

## Nissan Cabstar 35.12 NT400 Ruthmann TB 270

## **Beschreibung**

Nissan Cabstar 35.12 NT400.

Year: 2014. Milage: 52.793 km. Manual gearbox 5 gears. Weight: 3340 kg. max weight: 3500 kg.

Axle load: 1: 1750 kg. 2: 2200 kg. Euro 5. 3 Persons.

3 Persons.
Intergrated Radio CD.
Electrical operated windows.
Wheelbase: 2850 mm.
Tyres: 195/70R15 80%.
Ruthmann TB 270.

Year: 2014. Hours: 5952.

Max capacity basket: 230 kg / 2 persons + 70 kg.

Max lateral force: 400 N. Max wind speed: 12,5 m/s. Max permitted tilt: 5 degree.

4 point outriggers. Rotated basket.

Electrical function in basket. Max working height: 27 meter.