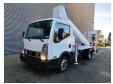

## Nissan Cabstar 35.12 NT400 Ruthmann TB 270

## **Beschreibung**

Nissan Cabstar 35.12 NT400.

Year: 2014. Milage: 52.793 km. Manual gearbox 5 gears. Weight: 3340 kg. max weight: 3500 kg.

Axle load: 1: 1750 kg. 2: 2200 kg. Euro 5. 3 Persons.

3 Persons.
Intergrated Radio CD.
Electrical operated windows.
Wheelbase: 2850 mm.
Tyres: 195/70R15 80%.
Ruthmann TB 270.

Year: 2014. Hours: 5952.

Max capacity basket: 230 kg / 2 persons + 70 kg.

Max lateral force: 400 N. Max wind speed: 12,5 m/s. Max permitted tilt: 5 degree.

4 point outriggers. Rotated basket.

Electrical function in basket. Max working height: 27 meter.