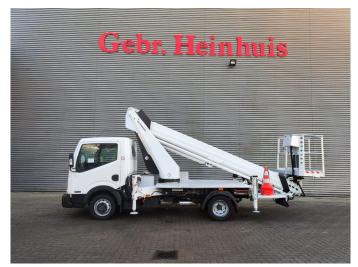

## Nissan Cabstar 35.12 NT400 Ruthmann TB 270

## **Beschreibung**

Nissan Cabstar 35.12 NT400.

Year: 2014. Milage: 52.793 km. Manual gearbox 5 gears. Weight: 3340 kg. max weight: 3500 kg.

Axle load: 1: 1750 kg. 2: 2200 kg. Euro 5. 3 Persons.

3 Persons.
Intergrated Radio CD.
Electrical operated windows.
Wheelbase: 2850 mm.
Tyres: 195/70R15 80%.
Ruthmann TB 270.

Year: 2014. Hours: 5952.

Max capacity basket: 230 kg / 2 persons + 70 kg.

Max lateral force: 400 N. Max wind speed: 12,5 m/s. Max permitted tilt: 5 degree.

4 point outriggers. Rotated basket.

Electrical function in basket. Max working height: 27 meter.