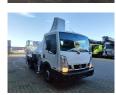

## Nissan Cabstar 35.12 NT400 Ruthmann TB 270

## **Beschreibung**

Nissan Cabstar 35.12 NT400.

Year: 2014. Milage: 52.793 km. Manual gearbox 5 gears. Weight: 3340 kg. max weight: 3500 kg.

Axle load: 1: 1750 kg. 2: 2200 kg. Euro 5. 3 Persons.

3 Persons.
Intergrated Radio CD.
Electrical operated windows.
Wheelbase: 2850 mm.
Tyres: 195/70R15 80%.
Ruthmann TB 270.

Year: 2014. Hours: 5952.

Max capacity basket: 230 kg / 2 persons + 70 kg.

Max lateral force: 400 N. Max wind speed: 12,5 m/s. Max permitted tilt: 5 degree.

4 point outriggers. Rotated basket.

Electrical function in basket. Max working height: 27 meter.