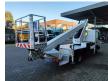

## Ruthmann TB 270 Nissan Cabstar 35.12 NT400

## **Beschreibung**

Nissan Cabstar 35.12 NT400.

Year: 2014. Milage: 52.793 km. Manual gearbox 5 gears. Weight: 3340 kg. max weight: 3500 kg.

Axle load: 1: 1750 kg. 2: 2200 kg. Euro 5. 3 Persons.

Intergrated Radio CD.
Electrical operated windows.
Wheelbase: 2850 mm.
Tyres: 195/70R15 80%.
Ruthmann TB 270.

Year: 2014. Hours: 5952.

Max capacity basket: 230 kg / 2 persons + 70 kg.

Max lateral force: 400 N. Max wind speed: 12,5 m/s. Max permitted tilt: 5 degree.

4 point outriggers. Rotated basket.

Electrical function in basket. Max working height: 27 meter.