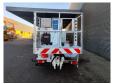

## Ruthmann TB 270 Nissan Cabstar 35.12 NT400

## **Beschreibung**

Nissan Cabstar 35.12 NT400.

Year: 2014. Milage: 52.793 km. Manual gearbox 5 gears. Weight: 3340 kg. max weight: 3500 kg.

Axle load: 1: 1750 kg. 2: 2200 kg. Euro 5. 3 Persons.

Intergrated Radio CD.
Electrical operated windows.
Wheelbase: 2850 mm.
Tyres: 195/70R15 80%.
Ruthmann TB 270.

Year: 2014. Hours: 5952.

Max capacity basket: 230 kg / 2 persons + 70 kg.

Max lateral force: 400 N. Max wind speed: 12,5 m/s. Max permitted tilt: 5 degree.

4 point outriggers. Rotated basket.

Electrical function in basket. Max working height: 27 meter.