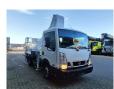

## Ruthmann TB 270 Nissan Cabstar 35.12 NT400

## **Beschreibung**

Nissan Cabstar 35.12 NT400.

Year: 2014. Milage: 52.793 km. Manual gearbox 5 gears. Weight: 3340 kg. max weight: 3500 kg.

Axle load: 1: 1750 kg. 2: 2200 kg. Euro 5. 3 Persons.

Intergrated Radio CD.
Electrical operated windows.
Wheelbase: 2850 mm.
Tyres: 195/70R15 80%.
Ruthmann TB 270.

Year: 2014. Hours: 5952.

Max capacity basket: 230 kg / 2 persons + 70 kg.

Max lateral force: 400 N. Max wind speed: 12,5 m/s. Max permitted tilt: 5 degree.

4 point outriggers. Rotated basket.

Electrical function in basket. Max working height: 27 meter.