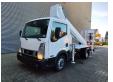

## Ruthmann TB 270 Nissan Cabstar 35.12 NT400

## **Beschreibung**

Nissan Cabstar 35.12 NT400.

Year: 2014. Milage: 52.793 km. Manual gearbox 5 gears. Weight: 3340 kg. max weight: 3500 kg.

Axle load: 1: 1750 kg. 2: 2200 kg. Euro 5. 3 Persons.

Intergrated Radio CD.
Electrical operated windows.
Wheelbase: 2850 mm.
Tyres: 195/70R15 80%.
Ruthmann TB 270.

Year: 2014. Hours: 5952.

Max capacity basket: 230 kg / 2 persons + 70 kg.

Max lateral force: 400 N. Max wind speed: 12,5 m/s. Max permitted tilt: 5 degree.

4 point outriggers. Rotated basket.

Electrical function in basket. Max working height: 27 meter.