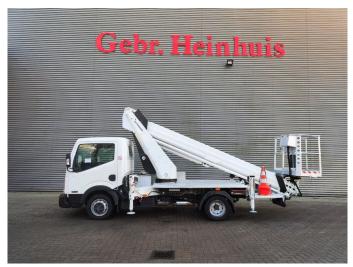

## Ruthmann TB 270 Nissan Cabstar 35.12 NT400

## **Beschreibung**

Nissan Cabstar 35.12 NT400.

Year: 2014. Milage: 52.793 km. Manual gearbox 5 gears. Weight: 3340 kg. max weight: 3500 kg.

Axle load: 1: 1750 kg. 2: 2200 kg. Euro 5. 3 Persons.

Intergrated Radio CD.
Electrical operated windows.
Wheelbase: 2850 mm.
Tyres: 195/70R15 80%.
Ruthmann TB 270.

Year: 2014. Hours: 5952.

Max capacity basket: 230 kg / 2 persons + 70 kg.

Max lateral force: 400 N. Max wind speed: 12,5 m/s. Max permitted tilt: 5 degree.

4 point outriggers. Rotated basket.

Electrical function in basket. Max working height: 27 meter.