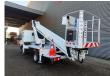

## Ruthmann TB 270 Nissan Cabstar 35.12 NT400

Year: 2014. Hours: 5952.

Max capacity basket: 230 kg / 2 persons + 70 kg.

Max lateral force: 400 N. Max wind speed: 12,5 m/s. Max permitted tilt: 5 degree.

4 point outriggers. Rotated basket.

Electrical function in basket. Max working height: 27 meter.