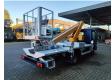

## Nissan Cabstar 35.14 NT400 Multitel MT162

Multitel MT162. Year: 2016. Hours: 2233.

Max capacity basket: 300 kg / 2 persons + 140 kg.

Max wind speed: 12,5 m/s. Max permitted tilt: 1 degree. Max lateral force: 400 N.

Generator.

4 point outriggers. Rotated basket.

Electrical function in basket. Max working height: 16.2 meter.

Max outreach:

Legs out: 8.9 meter.Legs in: 5.45 meter.

German Car!

ID NR: 230 A.

The General Terms and Conditions of Heinhuis are applicable to all adverts, offers and quotations by Heinhuis, all agreements entered into by Heinhuis and the negotiations preceding them. By any form of response you accept the applicability of the General Terms and Conditions of Heinhuis and you declare that you have taken note of these General Terms and Conditions. Our prices are export netto prices.