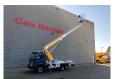

## Nissan Cabstar 35.14 NT400 Multitel MT162

Multitel MT162. Year: 2016. Hours: 2233.

Max capacity basket: 300 kg / 2 persons + 140 kg.

Max wind speed: 12,5 m/s. Max permitted tilt: 1 degree. Max lateral force: 400 N.

Generator.

4 point outriggers. Rotated basket.

Electrical function in basket. Max working height: 16.2 meter.

Max outreach:

Legs out: 8.9 meter.Legs in: 5.45 meter.

German Car!

ID NR: 230 A.

The General Terms and Conditions of Heinhuis are applicable to all adverts, offers and quotations by Heinhuis, all agreements entered into by Heinhuis and the negotiations preceding them. By any form of response you accept the applicability of the General Terms and Conditions of Heinhuis and you declare that you have taken note of these General Terms and Conditions. Our prices are export netto prices.