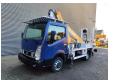

## Nissan Cabstar 35.14 NT400 Multitel MT162

## **Beschreibung**

Nissan Cabstar 35.14 NT400.

Year: 2016. Milage: 29.946 km. Manual gearbox 6 gears. Weight: 3425 kg. Max weight: 3500 kg.

Axle load: 1: 1750 kg. 2: 2200 kg. Radio CD. 3 Persons.

Electrical operated windows. Tyres: 195/70R15 80%.

Multitel MT162. Year: 2016. Hours: 2233.

Max capacity basket: 300 kg / 2 persons + 140 kg.

Max wind speed: 12,5 m/s. Max permitted tilt: 1 degree. Max lateral force: 400 N.

Generator.

4 point outriggers. Rotated basket.