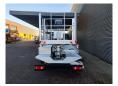

## Nissan Cabstar 35.14 NT400 Multitel MT162

## **Beschreibung**

Nissan Cabstar 35.14 NT400.

Year: 2016. Milage: 29.946 km. Manual gearbox 6 gears. Weight: 3425 kg. Max weight: 3500 kg.

Axle load: 1: 1750 kg. 2: 2200 kg. Radio CD. 3 Persons.

Electrical operated windows. Tyres: 195/70R15 80%.

Multitel MT162. Year: 2016. Hours: 2233.

Max capacity basket: 300 kg / 2 persons + 140 kg.

Max wind speed: 12,5 m/s. Max permitted tilt: 1 degree. Max lateral force: 400 N.

Generator.

4 point outriggers. Rotated basket.

Electrical function in basket. Max working height: 16.2 meter.

Max outreach:

Legs out: 8.9 meter.Legs in: 5.45 meter.

German Car!

ID NR: 230 A.

The General Terms and Conditions of Heinhuis are applicable to all adverts, offers and quotations by Heinhuis, all agreements entered into by Heinhuis and the negotiations preceding them. By any form of response you accept the applicability of the General Terms and Conditions of Heinhuis and you declare that you have taken note of these General Terms and Conditions. Our prices are export netto prices.