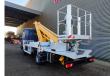

Multitel MT162. Year: 2016. Hours: 2233.

Max capacity basket: 300 kg / 2 persons + 140 kg.

Max wind speed: 12,5 m/s. Max permitted tilt: 1 degree. Max lateral force: 400 N.

Generator.

4 point outriggers. Rotated basket.

Electrical function in basket. Max working height: 16.2 meter.

Max outreach:

Legs out: 8.9 meter.Legs in: 5.45 meter.

German Car!

ID NR: 230 A.

The General Terms and Conditions of Heinhuis are applicable to all adverts, offers and quotations by Heinhuis, all agreements entered into by Heinhuis and the negotiations preceding them. By any form of response you accept the applicability of the General Terms and Conditions of Heinhuis and you declare that you have taken note of these General Terms and Conditions. Our prices are export netto prices.