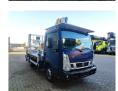

## Nissan Cabstar 35.14 NT400 Multitel MT162

## **Beschreibung**

Nissan Cabstar 35.14 NT400.

Year: 2016. Milage: 29.946 km. Manual gearbox 6 gears. Weight: 3425 kg. Max weight: 3500 kg.

Axle load: 1: 1750 kg. 2: 2200 kg. Radio CD. 3 Persons.

Electrical operated windows. Tyres: 195/70R15 80%.