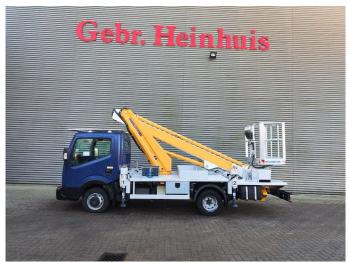

## Nissan Cabstar 35.14 NT400 Multitel MT162

## **Beschreibung**

Nissan Cabstar 35.14 NT400.

Year: 2016. Milage: 29.946 km. Manual gearbox 6 gears. Weight: 3425 kg. Max weight: 3500 kg.

Axle load: 1: 1750 kg. 2: 2200 kg. Radio CD. 3 Persons.

Electrical operated windows. Tyres: 195/70R15 80%.

Multitel MT162. Year: 2016. Hours: 2233.

Max capacity basket: 300 kg / 2 persons + 140 kg.

Max wind speed: 12,5 m/s. Max permitted tilt: 1 degree. Max lateral force: 400 N.

Generator.

4 point outriggers. Rotated basket.

Electrical function in basket. Max working height: 16.2 meter.

Max outreach:

Legs out: 8.9 meter.Legs in: 5.45 meter.

German Car!

ID NR: 230 A.

The General Terms and Conditions of Heinhuis are applicable to all adverts, offers and quotations by Heinhuis, all agreements entered into by Heinhuis and the negotiations preceding them. By any form of response you accept the applicability of the General Terms and Conditions of Heinhuis and you declare that you have taken note of these General Terms and Conditions. Our prices are export netto prices.