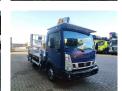

## Multitel MT162 Nissan Cabstar 35.14 NT400

## **Beschreibung**

Nissan Cabstar 35.14 NT400.

Year: 2016. Milage: 29.946 km. Manual gearbox 6 gears. Weight: 3425 kg. Max weight: 3500 kg.

Axle load: 1: 1750 kg. 2: 2200 kg. Radio CD. 3 Persons.

Electrical operated windows. Tyres: 195/70R15 80%.