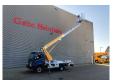

## Multitel MT162 Nissan Cabstar 35.14 NT400

Multitel MT162. Year: 2016. Hours: 2233.

Max capacity basket: 300 kg / 2 persons + 140 kg.

Max wind speed: 12,5 m/s. Max permitted tilt: 1 degree. Max lateral force: 400 N.

Generator.

4 point outriggers. Rotated basket.

Electrical function in basket. Max working height: 16.2 meter.

Max outreach:

- Legs out: 8.9 meter. - Legs in: 5.45 meter.

German Car!

ID NR: 230 A.

The General Terms and Conditions of Heinhuis are applicable to all adverts, offers and quotations by Heinhuis, all agreements entered into by Heinhuis and the negotiations preceding them. By any form of response you accept the applicability of the General Terms and Conditions of Heinhuis and you declare that you have taken note of these General Terms and Conditions. Our prices are export netto prices.