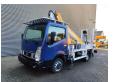

## Multitel MT162 Nissan Cabstar 35.14 NT400

## **Beschreibung**

Nissan Cabstar 35.14 NT400.

Year: 2016. Milage: 29.946 km. Manual gearbox 6 gears. Weight: 3425 kg. Max weight: 3500 kg.

Axle load: 1: 1750 kg. 2: 2200 kg. Radio CD. 3 Persons.

Electrical operated windows. Tyres: 195/70R15 80%.

Multitel MT162. Year: 2016. Hours: 2233.

Max capacity basket: 300 kg / 2 persons + 140 kg.

Max wind speed: 12,5 m/s. Max permitted tilt: 1 degree. Max lateral force: 400 N.

Generator.

4 point outriggers. Rotated basket.