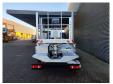

## Multitel MT162 Nissan Cabstar 35.14 NT400

## **Beschreibung**

Nissan Cabstar 35.14 NT400.

Year: 2016. Milage: 29.946 km. Manual gearbox 6 gears. Weight: 3425 kg. Max weight: 3500 kg.

Axle load: 1: 1750 kg. 2: 2200 kg. Radio CD. 3 Persons.

Electrical operated windows. Tyres: 195/70R15 80%.

Multitel MT162. Year: 2016. Hours: 2233.

Max capacity basket: 300 kg / 2 persons + 140 kg.

Max wind speed: 12,5 m/s. Max permitted tilt: 1 degree. Max lateral force: 400 N.

Generator.

4 point outriggers. Rotated basket.

Electrical function in basket. Max working height: 16.2 meter.

Max outreach:

- Legs out: 8.9 meter. - Legs in: 5.45 meter.

German Car!

ID NR: 230 A.

The General Terms and Conditions of Heinhuis are applicable to all adverts, offers and quotations by Heinhuis, all agreements entered into by Heinhuis and the negotiations preceding them. By any form of response you accept the applicability of the General Terms and Conditions of Heinhuis and you declare that you have taken note of these General Terms and Conditions. Our prices are export netto prices.