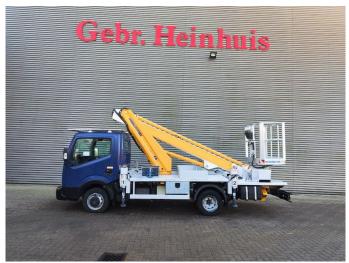

## Multitel MT162 Nissan Cabstar 35.14 NT400

## **Beschreibung**

Nissan Cabstar 35.14 NT400.

Year: 2016. Milage: 29.946 km. Manual gearbox 6 gears. Weight: 3425 kg. Max weight: 3500 kg.

Axle load: 1: 1750 kg. 2: 2200 kg. Radio CD. 3 Persons.

Electrical operated windows. Tyres: 195/70R15 80%.

Multitel MT162. Year: 2016. Hours: 2233.

Max capacity basket: 300 kg / 2 persons + 140 kg.

Max wind speed: 12,5 m/s. Max permitted tilt: 1 degree. Max lateral force: 400 N.

Generator.

4 point outriggers. Rotated basket.

Electrical function in basket. Max working height: 16.2 meter.

Max outreach:

- Legs out: 8.9 meter. - Legs in: 5.45 meter.

German Car!

ID NR: 230 A.

The General Terms and Conditions of Heinhuis are applicable to all adverts, offers and quotations by Heinhuis, all agreements entered into by Heinhuis and the negotiations preceding them. By any form of response you accept the applicability of the General Terms and Conditions of Heinhuis and you declare that you have taken note of these General Terms and Conditions. Our prices are export netto prices.