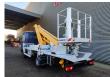

## Multitel MT162 Nissan Cabstar 35.14 NT400

Multitel MT162. Year: 2016. Hours: 2233.

Max capacity basket: 300 kg / 2 persons + 140 kg.

Max wind speed: 12,5 m/s. Max permitted tilt: 1 degree. Max lateral force: 400 N.

Generator.

4 point outriggers. Rotated basket.

Electrical function in basket. Max working height: 16.2 meter.

Max outreach:

- Legs out: 8.9 meter. - Legs in: 5.45 meter.

German Car!

ID NR: 230 A.

The General Terms and Conditions of Heinhuis are applicable to all adverts, offers and quotations by Heinhuis, all agreements entered into by Heinhuis and the negotiations preceding them. By any form of response you accept the applicability of the General Terms and Conditions of Heinhuis and you declare that you have taken note of these General Terms and Conditions. Our prices are export netto prices.