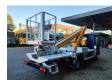

## Multitel MT162 Nissan Cabstar 35.14 NT400

Multitel MT162. Year: 2016. Hours: 2233.

Max capacity basket: 300 kg / 2 persons + 140 kg.

Max wind speed: 12,5 m/s. Max permitted tilt: 1 degree. Max lateral force: 400 N.

Generator.

4 point outriggers. Rotated basket.

Electrical function in basket. Max working height: 16.2 meter.

Max outreach:

- Legs out: 8.9 meter. - Legs in: 5.45 meter.

German Car!

ID NR: 230 A.

The General Terms and Conditions of Heinhuis are applicable to all adverts, offers and quotations by Heinhuis, all agreements entered into by Heinhuis and the negotiations preceding them. By any form of response you accept the applicability of the General Terms and Conditions of Heinhuis and you declare that you have taken note of these General Terms and Conditions. Our prices are export netto prices.