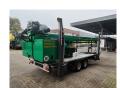

## **Böcker** AHK 30/1500

## **Beschreibung**

Böcker AHK 30/1500 kg.

Year: 2017. Hours: 1972.

Max weight: 3650 kg.

Axle load: 1: 1750 kg. 2: 1750 kg. 4 point outriggers.

Moover.

Radio remote Control. 17.7 KW diesel engine. Max capacity: 1500 kg.

Max height under hook: 30 meter.

Max radius: 25 meter. Tyres: 195R14 80%.

German machine!

ID NR: 107.

The General Terms and Conditions of Heinhuis are applicable to all adverts, offers and quotations by Heinhuis, all agreements entered into by Heinhuis and the negotiations preceding them. By any form of response you accept the applicability of the General Terms and Conditions of Heinhuis and you declare that you have taken note of these General Terms and Conditions. Our prices are export netto prices.