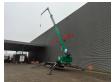

## **Böcker** AHK 30/1500

## **Beschreibung**

Böcker AHK 30/1500 kg.

Year: 2017. Hours: 1972.

Max weight: 3650 kg.

Axle load: 1: 1750 kg. 2: 1750 kg. 4 point outriggers.

Moover.

Radio remote Control. 17.7 KW diesel engine. Max capacity: 1500 kg.

Max height under hook: 30 meter.

Max radius: 25 meter. Tyres: 195R14 80%.

German machine!

ID NR: 107.

The General Terms and Conditions of Heinhuis are applicable to all adverts, offers and quotations by Heinhuis, all agreements entered into by Heinhuis and the negotiations preceding them. By any form of response you accept the applicability of the General Terms and Conditions of Heinhuis and you declare that you have taken note of these General Terms and Conditions. Our prices are export netto prices.