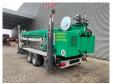

## **Böcker** AHK 30/1500

## **Beschreibung**

Böcker AHK 30/1500 kg.

Year: 2017. Hours: 1972.

Max weight: 3650 kg.

Axle load: 1: 1750 kg. 2: 1750 kg. 4 point outriggers.

Moover.

Radio remote Control. 17.7 KW diesel engine. Max capacity: 1500 kg.

Max height under hook: 30 meter.

Max radius: 25 meter. Tyres: 195R14 80%.

German machine!

ID NR: 107.

The General Terms and Conditions of Heinhuis are applicable to all adverts, offers and quotations by Heinhuis, all agreements entered into by Heinhuis and the negotiations preceding them. By any form of response you accept the applicability of the General Terms and Conditions of Heinhuis and you declare that you have taken note of these General Terms and Conditions. Our prices are export netto prices.