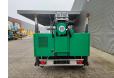

## **Böcker** AHK 30/1500

## **Beschreibung**

Böcker AHK 30/1500 kg.

Year: 2017. Hours: 1972.

Max weight: 3650 kg.

Axle load: 1: 1750 kg. 2: 1750 kg. 4 point outriggers.

Moover.

Radio remote Control. 17.7 KW diesel engine. Max capacity: 1500 kg.

Max height under hook: 30 meter.

Max radius: 25 meter. Tyres: 195R14 80%.

German machine!

ID NR: 107.

The General Terms and Conditions of Heinhuis are applicable to all adverts, offers and quotations by Heinhuis, all agreements entered into by Heinhuis and the negotiations preceding them. By any form of response you accept the applicability of the General Terms and Conditions of Heinhuis and you declare that you have taken note of these General Terms and Conditions. Our prices are export netto prices.