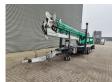

## **Böcker** AHK 30/1500

## **Beschreibung**

Böcker AHK 30/1500 kg.

Year: 2017. Hours: 1972.

Max weight: 3650 kg.

Axle load: 1: 1750 kg. 2: 1750 kg. 4 point outriggers.

Moover.

Radio remote Control. 17.7 KW diesel engine. Max capacity: 1500 kg.

Max height under hook: 30 meter.

Max radius: 25 meter. Tyres: 195R14 80%.

German machine!

ID NR: 107.

The General Terms and Conditions of Heinhuis are applicable to all adverts, offers and quotations by Heinhuis, all agreements entered into by Heinhuis and the negotiations preceding them. By any form of response you accept the applicability of the General Terms and Conditions of Heinhuis and you declare that you have taken note of these General Terms and Conditions. Our prices are export netto prices.