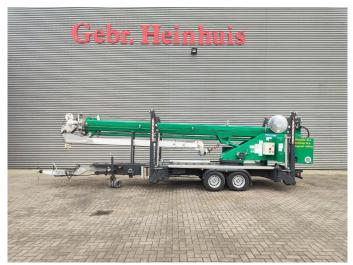

## **Böcker** AHK 30/1500

## **Beschreibung**

Böcker AHK 30/1500 kg.

Year: 2017. Hours: 1972.

Max weight: 3650 kg.

Axle load: 1: 1750 kg. 2: 1750 kg. 4 point outriggers.

Moover.

Radio remote Control. 17.7 KW diesel engine. Max capacity: 1500 kg.

Max height under hook: 30 meter.

Max radius: 25 meter. Tyres: 195R14 80%.

German machine!

ID NR: 107.

The General Terms and Conditions of Heinhuis are applicable to all adverts, offers and quotations by Heinhuis, all agreements entered into by Heinhuis and the negotiations preceding them. By any form of response you accept the applicability of the General Terms and Conditions of Heinhuis and you declare that you have taken note of these General Terms and Conditions. Our prices are export netto prices.