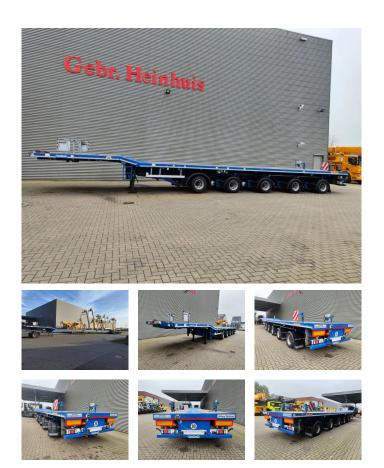

## Nooteboom OVB-75-05V Total Lenght: 55.12 Meter!

## Beschreibung

Nooteboom OVB-75-05V.

Year: 2019. 10 Tons BPW axles. Weight: 23.850 kg. Load Capacity: 51.150 kg. Max weight: 75.000 kg. Kingpin load: 25.000 kg. Hydraulic from trailer works on NATO from the truck. EBS ABS ALB. Zink coated. Central greasing system. Hydr. outrigger for help with extanding trailer. Twistlocks. Powersteering 2nd, 3th, 4th and 5th axles steering axles. 1st axle lift axle + steering axle (Nachlaufachse). 3 x extandable (total 39.10 meter extandable). Total lenght: 55.125 mm. Dimmensions: Neck: L: 11.700 mm. W: 2550 mm. H: 1600 mm. Kingpin height: 1250 mm. Floor: L: 11.700 mm. W: 2550 mm. H: 1350 mm. Tyres: 245/70R17,5 80%.