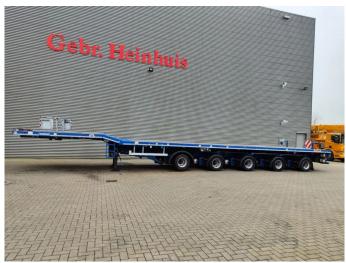

## Nooteboom OVB-75-05V Total Lenght: 55.12 Meter!

## **Beschreibung**

Nooteboom OVB-75-05V.

Year: 2019.

10 Tons BPW axles. Weight: 23.850 kg. Load Capacity: 51.150 kg. Max weight: 75.000 kg. Kingpin load: 25.000 kg.

Hydraulic from trailer works on NATO from the truck.

Total lenght: 55.125 mm.

Dimmensions:

Neck:

L: 11.700 mm. W: 2550 mm. H: 1600 mm.

Kingpin height: 1250 mm.

Floor:

L: 11.700 mm. W: 2550 mm. H: 1350 mm.

Tyres: 245/70R17,5 80%.