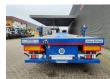

## **Beschreibung**

Nooteboom OVB-75-05V.

Year: 2019.

10 Tons BPW axles. Weight: 23.850 kg. Load Capacity: 51.150 kg. Max weight: 75.000 kg. Kingpin load: 25.000 kg.

Hydraulic from trailer works on NATO from the truck.

EBS ABS ALB. Zink coated.

Central greasing system.

Hydr. outrigger for help with extanding trailer.

Twistlocks.

Powersteering 2nd, 3th, 4th and 5th axles steering axles.

1st axle lift axle + steering axle (Nachlaufachse). 3 x extandable (total 39.10 meter extandable).