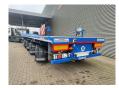

## Nooteboom OVB-75-05V Total Lenght: 55.12 Meter!

## **Beschreibung**

Nooteboom OVB-75-05V.

Year: 2019.

10 Tons BPW axles. Weight: 23.850 kg. Load Capacity: 51.150 kg. Max weight: 75.000 kg. Kingpin load: 25.000 kg.

Hydraulic from trailer works on NATO from the truck.

Total lenght: 55.125 mm.

Dimmensions:

Neck:

L: 11.700 mm. W: 2550 mm. H: 1600 mm.

Kingpin height: 1250 mm.

Floor:

L: 11.700 mm. W: 2550 mm. H: 1350 mm.

Tyres: 245/70R17,5 80%.