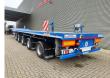

## Nooteboom OVB-75-05V Total Lenght: 55.12 Meter!

## **Beschreibung**

Nooteboom OVB-75-05V.

Year: 2019.

10 Tons BPW axles. Weight: 23.850 kg. Load Capacity: 51.150 kg. Max weight: 75.000 kg. Kingpin load: 25.000 kg.

Hydraulic from trailer works on NATO from the truck.

EBS ABS ALB. Zink coated.

Central greasing system.

Hydr. outrigger for help with extanding trailer.

Twistlocks.

Powersteering 2nd, 3th, 4th and 5th axles steering axles.

1st axle lift axle + steering axle (Nachlaufachse). 3 x extandable (total 39.10 meter extandable).