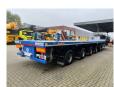

## **Beschreibung**

Nooteboom OVB-75-05V.

Year: 2019.

10 Tons BPW axles. Weight: 23.850 kg. Load Capacity: 51.150 kg. Max weight: 75.000 kg. Kingpin load: 25.000 kg.

Hydraulic from trailer works on NATO from the truck.

EBS ABS ALB. Zink coated.

Central greasing system.

Hydr. outrigger for help with extanding trailer.

Twistlocks.

Powersteering 2nd, 3th, 4th and 5th axles steering axles.

1st axle lift axle + steering axle (Nachlaufachse). 3 x extandable (total 39.10 meter extandable).

Total lenght: 55.125 mm.

Dimmensions:

Neck:

L: 11.700 mm. W: 2550 mm. H: 1600 mm.

Kingpin height: 1250 mm.

Floor:

L: 11.700 mm. W: 2550 mm. H: 1350 mm.

Tyres: 245/70R17,5 80%.