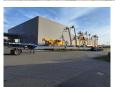

## Nooteboom OVB-75-05V Total Lenght: 55.12 Meter!

## **Beschreibung**

Nooteboom OVB-75-05V.

Year: 2019.

10 Tons BPW axles. Weight: 23.850 kg. Load Capacity: 51.150 kg. Max weight: 75.000 kg. Kingpin load: 25.000 kg.

Hydraulic from trailer works on NATO from the truck.

Total lenght: 55.125 mm.

Dimmensions:

Neck:

L: 11.700 mm. W: 2550 mm. H: 1600 mm.

Kingpin height: 1250 mm.

Floor:

L: 11.700 mm. W: 2550 mm. H: 1350 mm.

Tyres: 245/70R17,5 80%.