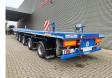

## Nooteboom OVB-75-05V Total Lenght: 55.12 Meter!

EBS ABS ALB. Zink coated.

Central greasing system.

Hydr. outrigger for help with extanding trailer.

Twistlocks.

Powersteering 2nd, 3th, 4th and 5th axles steering axles.

1st axle lift axle + steering axle (Nachlaufachse). 3 x extandable (total 39.10 meter extandable).

Total lenght: 55.125 mm.

Dimmensions:

Neck:

L: 11.700 mm. W: 2550 mm. H: 1600 mm.

Kingpin height: 1250 mm.

Floor:

L: 11.700 mm. W: 2550 mm. H: 1350 mm.

Tyres: 245/70R17,5 80%.