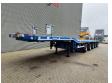

## Nooteboom OVB-75-05V Total Lenght: 55.12 Meter!

Total lenght: 55.125 mm.

Dimmensions:

Neck:

L: 11.700 mm. W: 2550 mm. H: 1600 mm.

Kingpin height: 1250 mm.

Floor:

L: 11.700 mm. W: 2550 mm. H: 1350 mm.

Tyres: 245/70R17,5 80%.