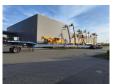

## Nooteboom OVB-75-05V Total Lenght: 55.12 Meter!

EBS ABS ALB. Zink coated.

Central greasing system.

Hydr. outrigger for help with extanding trailer.

Twistlocks.

Powersteering 2nd, 3th, 4th and 5th axles steering axles.

1st axle lift axle + steering axle (Nachlaufachse). 3 x extandable (total 39.10 meter extandable).

Total lenght: 55.125 mm.

Dimmensions:

Neck:

L: 11.700 mm. W: 2550 mm. H: 1600 mm.

Kingpin height: 1250 mm.

Floor:

L: 11.700 mm. W: 2550 mm. H: 1350 mm.

Tyres: 245/70R17,5 80%.