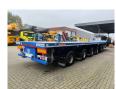

## Nooteboom OVB-75-05V Total Lenght: 55.12 Meter!

Total lenght: 55.125 mm.

Dimmensions:

Neck:

L: 11.700 mm. W: 2550 mm. H: 1600 mm.

Kingpin height: 1250 mm.

Floor:

L: 11.700 mm. W: 2550 mm. H: 1350 mm.

Tyres: 245/70R17,5 80%.