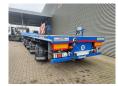

## Nooteboom OVB-75-05V Total Lenght: 55.12 Meter!

## **Beschreibung**

Nooteboom OVB-75-05V.

Year: 2019.

10 Tons BPW axles. Weight: 23.850 kg. Load Capacity: 51.150 kg. Max weight: 75.000 kg. Kingpin load: 25.000 kg.

Hydraulic from trailer works on NATO from the truck.