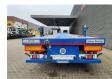

## **Beschreibung**

Nooteboom OVB-75-05V.

Year: 2019.

10 Tons BPW axles. Weight: 23.850 kg. Load Capacity: 51.150 kg. Max weight: 75.000 kg. Kingpin load: 25.000 kg.

Hydraulic from trailer works on NATO from the truck.

EBS ABS ALB. Zink coated.

Central greasing system.

Hydr. outrigger for help with extanding trailer.

Twistlocks.

Powersteering 2nd, 3th, 4th and 5th axles steering axles.

1st axle lift axle + steering axle (Nachlaufachse). 3 x extandable (total 39.10 meter extandable).