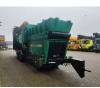

# Neuson TS 5221 40x40 mm

### Beschreibung

Neuson TS 5221.

Year: 2014. Hours: 6904. Weight: 12.940 kg. CE machine. 9 tons BPW axles. 74 KW John Deere 4045 HF280B engine. Central greasing system. 2 way side belt. 2 way convenyor on the back. 40x40 mm. Tyres: 385/65R22,5 80%.