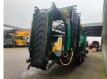

# Neuson TS 5221 40x40 mm

### Beschreibung

Neuson TS 5221.

Year: 2014. Hours: 6904. Weight: 12.940 kg. CE machine. 9 tons BPW axles. 74 KW John Deere 4045 HF280B engine. Central greasing system. 2 way side belt. 2 way convenyor on the back. 40x40 mm. Tyres: 385/65R22,5 80%.