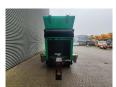

# Neuson TS 5221 40x40 mm

### Beschreibung

Neuson TS 5221.

Year: 2014. Hours: 6904. Weight: 12.940 kg. CE machine. 9 tons BPW axles. 74 KW John Deere 4045 HF280B engine. Central greasing system. 2 way side belt. 2 way convenyor on the back. 40x40 mm. Tyres: 385/65R22,5 80%.