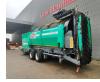

# Neuson TS 5221 40x40 mm

### Beschreibung

Neuson TS 5221.

Year: 2014. Hours: 6904. Weight: 12.940 kg. CE machine. 9 tons BPW axles. 74 KW John Deere 4045 HF280B engine. Central greasing system. 2 way side belt. 2 way convenyor on the back. 40x40 mm. Tyres: 385/65R22,5 80%.