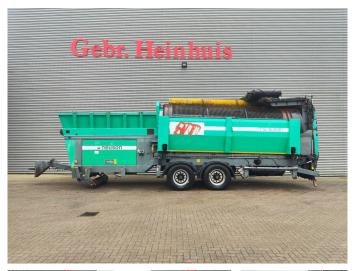

# Neuson TS 5221 40x40 mm

### Beschreibung

Neuson TS 5221.

Year: 2014. Hours: 6904. Weight: 12.940 kg. CE machine. 9 tons BPW axles. 74 KW John Deere 4045 HF280B engine. Central greasing system. 2 way side belt. 2 way convenyor on the back. 40x40 mm. Tyres: 385/65R22,5 80%.