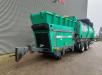

# Neuson TS 5221 40x40 mm

### Beschreibung

Neuson TS 5221.

Year: 2014. Hours: 6904. Weight: 12.940 kg. CE machine. 9 tons BPW axles. 74 KW John Deere 4045 HF280B engine. Central greasing system. 2 way side belt. 2 way convenyor on the back. 40x40 mm. Tyres: 385/65R22,5 80%.