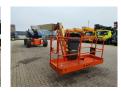

## **Beschreibung**

JLG 860 SJ.

Year: 2013. Hours: 3576.

Max weight: 17.160 kg.

CE machine.

Max capacity basket: 230 kg / 2 persons + 70 kg.

Max permitted tilt: 4 degree. Max wind speed: 12,5 m/s. Max lateral force: 400 N. Deutz TCD 2011 engine.

Rotated basket. Tyres: 18.625 80%.

German machine!

ID NR: 348.

The General Terms and Conditions of Heinhuis are applicable to all adverts, offers and quotations by Heinhuis, all agreements entered into by Heinhuis and the negotiations preceding them. By any form of response you accept the applicability of the General Terms and Conditions of Heinhuis and you declare that you have taken note of these General Terms and Conditions. Our prices are export netto prices.