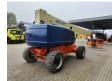

## **Beschreibung**

JLG 860 SJ.

Year: 2013. Hours: 3576.

Max weight: 17.160 kg.

CE machine.

Max capacity basket: 230 kg / 2 persons + 70 kg.

Max permitted tilt: 4 degree. Max wind speed: 12,5 m/s. Max lateral force: 400 N. Deutz TCD 2011 engine.

Rotated basket. Tyres: 18.625 80%.

German machine!

ID NR: 348.

The General Terms and Conditions of Heinhuis are applicable to all adverts, offers and quotations by Heinhuis, all agreements entered into by Heinhuis and the negotiations preceding them. By any form of response you accept the applicability of the General Terms and Conditions of Heinhuis and you declare that you have taken note of these General Terms and Conditions. Our prices are export netto prices.