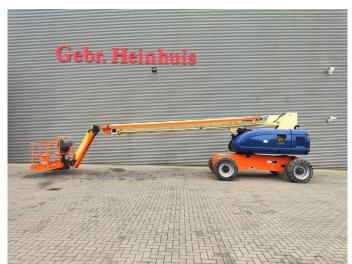

## **JLG** 860 SJ

## **Beschreibung**

JLG 860 SJ.

Year: 2013. Hours: 3576.

Max weight: 17.160 kg.

CE machine.

Max capacity basket: 230 kg / 2 persons + 70 kg.

Max permitted tilt: 4 degree. Max wind speed: 12,5 m/s. Max lateral force: 400 N. Deutz TCD 2011 engine.

Rotated basket. Tyres: 18.625 80%.

German machine!

ID NR: 348.

The General Terms and Conditions of Heinhuis are applicable to all adverts, offers and quotations by Heinhuis, all agreements entered into by Heinhuis and the negotiations preceding them. By any form of response you accept the applicability of the General Terms and Conditions of Heinhuis and you declare that you have taken note of these General Terms and Conditions. Our prices are export netto prices.