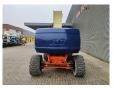

## **Beschreibung**

JLG 860 SJ.

Year: 2013. Hours: 3576.

Max weight: 17.160 kg.

CE machine.

Max capacity basket: 230 kg / 2 persons + 70 kg.

Max permitted tilt: 4 degree. Max wind speed: 12,5 m/s. Max lateral force: 400 N. Deutz TCD 2011 engine.

Rotated basket. Tyres: 18.625 80%.

German machine!

ID NR: 348.

The General Terms and Conditions of Heinhuis are applicable to all adverts, offers and quotations by Heinhuis, all agreements entered into by Heinhuis and the negotiations preceding them. By any form of response you accept the applicability of the General Terms and Conditions of Heinhuis and you declare that you have taken note of these General Terms and Conditions. Our prices are export netto prices.