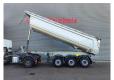

## Schmitz Cargobull SCB S3D

## **Beschreibung**

Schmitz Cargobull SCB S3D.

Year: 2023.

9 tons Schmitz axles. Weight: 6594 kg. Load capacity: 32.406 kg.

Max weight: 39.000 kg. Kingpin load: 12.000 kg.

EBS ABS ALB. 1st axle liftaxle. Airsuspension.

Hardox backwards kipper.

Multicab.

Tyres: 385/65R22,5 80%.

German Trailer!

ID NR: 300.

The General Terms and Conditions of Heinhuis are applicable to all adverts, offers and quotations by Heinhuis, all agreements entered into by Heinhuis and the negotiations preceding them. By any form of response you accept the applicability of the General Terms and Conditions of Heinhuis and you declare that you have taken note of these General Terms and Conditions. Our prices are export netto prices.