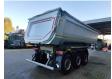

## Schmitz Cargobull SCB S3D

## **Beschreibung**

Schmitz Cargobull SCB S3D.

Year: 2023.

9 tons Schmitz axles. Weight: 6594 kg. Load capacity: 32.406 kg.

Max weight: 39.000 kg. Kingpin load: 12.000 kg.

EBS ABS ALB. 1st axle liftaxle. Airsuspension.

Hardox backwards kipper.

Multicab.

Tyres: 385/65R22,5 80%.

German Trailer!

ID NR: 300.

The General Terms and Conditions of Heinhuis are applicable to all adverts, offers and quotations by Heinhuis, all agreements entered into by Heinhuis and the negotiations preceding them. By any form of response you accept the applicability of the General Terms and Conditions of Heinhuis and you declare that you have taken note of these General Terms and Conditions. Our prices are export netto prices.