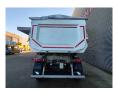

## Schmitz Cargobull SCB S3D

## **Beschreibung**

Schmitz Cargobull SCB S3D.

Year: 2023.

9 tons Schmitz axles. Weight: 6594 kg. Load capacity: 32.406 kg.

Max weight: 39.000 kg. Kingpin load: 12.000 kg.

EBS ABS ALB. 1st axle liftaxle. Airsuspension.

Hardox backwards kipper.

Multicab.

Tyres: 385/65R22,5 80%.

German Trailer!

ID NR: 300.

The General Terms and Conditions of Heinhuis are applicable to all adverts, offers and quotations by Heinhuis, all agreements entered into by Heinhuis and the negotiations preceding them. By any form of response you accept the applicability of the General Terms and Conditions of Heinhuis and you declare that you have taken note of these General Terms and Conditions. Our prices are export netto prices.