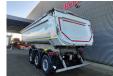

## Schmitz Cargobull SCB S3D

## **Beschreibung**

Schmitz Cargobull SCB S3D.

Year: 2023.

9 tons Schmitz axles. Weight: 6594 kg. Load capacity: 32.406 kg.

Max weight: 39.000 kg. Kingpin load: 12.000 kg.

EBS ABS ALB. 1st axle liftaxle. Airsuspension.

Hardox backwards kipper.

Multicab.

Tyres: 385/65R22,5 80%.

German Trailer!

ID NR: 300.

The General Terms and Conditions of Heinhuis are applicable to all adverts, offers and quotations by Heinhuis, all agreements entered into by Heinhuis and the negotiations preceding them. By any form of response you accept the applicability of the General Terms and Conditions of Heinhuis and you declare that you have taken note of these General Terms and Conditions. Our prices are export netto prices.