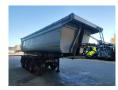

## Schmitz Cargobull SCB S3D

## **Beschreibung**

Schmitz Cargobull SCB S3D.

Year: 2023.

9 tons Schmitz axles. Weight: 6594 kg. Load capacity: 32.406 kg.

Max weight: 39.000 kg. Kingpin load: 12.000 kg.

EBS ABS ALB. 1st axle liftaxle. Airsuspension.

Hardox backwards kipper.

Multicab.

Tyres: 385/65R22,5 80%.

German Trailer!

ID NR: 300.

The General Terms and Conditions of Heinhuis are applicable to all adverts, offers and quotations by Heinhuis, all agreements entered into by Heinhuis and the negotiations preceding them. By any form of response you accept the applicability of the General Terms and Conditions of Heinhuis and you declare that you have taken note of these General Terms and Conditions. Our prices are export netto prices.