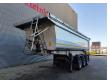

## Schmitz Cargobull SCB S3D

## **Beschreibung**

Schmitz Cargobull SCB S3D.

Year: 2023.

9 tons Schmitz axles. Weight: 6594 kg. Load capacity: 32.406 kg.

Max weight: 39.000 kg. Kingpin load: 12.000 kg.

EBS ABS ALB. 1st axle liftaxle. Airsuspension.

Hardox backwards kipper.

Multicab.

Tyres: 385/65R22,5 80%.

German Trailer!

ID NR: 300.

The General Terms and Conditions of Heinhuis are applicable to all adverts, offers and quotations by Heinhuis, all agreements entered into by Heinhuis and the negotiations preceding them. By any form of response you accept the applicability of the General Terms and Conditions of Heinhuis and you declare that you have taken note of these General Terms and Conditions. Our prices are export netto prices.