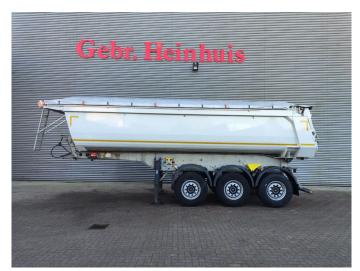

## Schmitz Cargobull SCB S3D

## **Beschreibung**

Schmitz Cargobull SCB S3D.

Year: 2023.

9 tons Schmitz axles. Weight: 6594 kg. Load capacity: 32.406 kg.

Max weight: 39.000 kg. Kingpin load: 12.000 kg.

EBS ABS ALB. 1st axle liftaxle. Airsuspension.

Hardox backwards kipper.

Multicab.

Tyres: 385/65R22,5 80%.

German Trailer!

ID NR: 300.

The General Terms and Conditions of Heinhuis are applicable to all adverts, offers and quotations by Heinhuis, all agreements entered into by Heinhuis and the negotiations preceding them. By any form of response you accept the applicability of the General Terms and Conditions of Heinhuis and you declare that you have taken note of these General Terms and Conditions. Our prices are export netto prices.