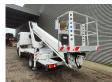

## Nissan Cabstar 35.12 Ruthmann TB 270

3 persons.

Tyres: 195/70R15 80%. Ruthmann TB 270.

Year: 2013.

Max capacity basket: 230 kg / 2 persons + 70 kg.

Max lateral force: 400 N. Max wind speed: 12,5 m/s. Max permitted tilt: 5 degree.

4 point outriggers. Rotated basket.

Electrical function in basket. Max working height: 27 meter.

ID NR: 436.

The General Terms and Conditions of Heinhuis are applicable to all adverts, offers and quotations by Heinhuis, all agreements entered into by Heinhuis and the negotiations preceding them. By any form of response you accept the applicability of the General Terms and Conditions of Heinhuis and you declare that you have taken note of these General Terms and Conditions. Our prices are export netto prices.