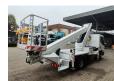

## Nissan Cabstar 35.12 Ruthmann TB 270

3 persons.

Tyres: 195/70R15 80%. Ruthmann TB 270.

Year: 2013.

Max capacity basket: 230 kg / 2 persons + 70 kg.

Max lateral force: 400 N. Max wind speed: 12,5 m/s. Max permitted tilt: 5 degree.

4 point outriggers. Rotated basket.

Electrical function in basket. Max working height: 27 meter.

ID NR: 436.

The General Terms and Conditions of Heinhuis are applicable to all adverts, offers and quotations by Heinhuis, all agreements entered into by Heinhuis and the negotiations preceding them. By any form of response you accept the applicability of the General Terms and Conditions of Heinhuis and you declare that you have taken note of these General Terms and Conditions. Our prices are export netto prices.