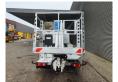

## Nissan Cabstar 35.12 Ruthmann TB 270

3 persons.

Tyres: 195/70R15 80%. Ruthmann TB 270.

Year: 2013.

Max capacity basket: 230 kg / 2 persons + 70 kg.

Max lateral force: 400 N. Max wind speed: 12,5 m/s. Max permitted tilt: 5 degree.

4 point outriggers. Rotated basket.

Electrical function in basket. Max working height: 27 meter.

ID NR: 436.

The General Terms and Conditions of Heinhuis are applicable to all adverts, offers and quotations by Heinhuis, all agreements entered into by Heinhuis and the negotiations preceding them. By any form of response you accept the applicability of the General Terms and Conditions of Heinhuis and you declare that you have taken note of these General Terms and Conditions. Our prices are export netto prices.