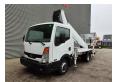

## Nissan Cabstar 35.12 Ruthmann TB 270

## **Beschreibung**

Nissan Cabstar 35.12.

Year: 2013. Milage: 42.544 km. Manual gearbox 5 gears. Max weight: 3500 kg.

Axle load: 1: 1750 kg. 2: 2200 kg. Euro 5.

Intergrated Radio CD. Electrical operated windows.

3 persons.

Tyres: 195/70R15 80%. Ruthmann TB 270.

Year: 2013.

Max capacity basket: 230 kg / 2 persons + 70 kg.

Max lateral force: 400 N. Max wind speed: 12,5 m/s. Max permitted tilt: 5 degree.

4 point outriggers. Rotated basket.