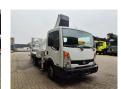

## Nissan Cabstar 35.12 Ruthmann TB 270

## **Beschreibung**

Nissan Cabstar 35.12.

Year: 2013. Milage: 42.544 km. Manual gearbox 5 gears. Max weight: 3500 kg.

Axle load: 1: 1750 kg. 2: 2200 kg. Euro 5.

Intergrated Radio CD. Electrical operated windows.