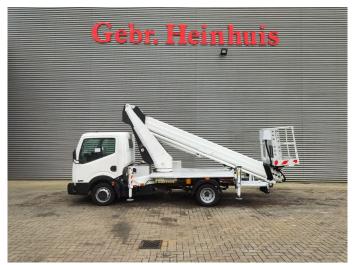

## Nissan Cabstar 35.12 Ruthmann TB 270

## **Beschreibung**

Nissan Cabstar 35.12.

Year: 2013. Milage: 42.544 km. Manual gearbox 5 gears. Max weight: 3500 kg.

Axle load: 1: 1750 kg. 2: 2200 kg. Euro 5.

Intergrated Radio CD. Electrical operated windows.

3 persons.

Tyres: 195/70R15 80%. Ruthmann TB 270.

Year: 2013.

Max capacity basket: 230 kg / 2 persons + 70 kg.

Max lateral force: 400 N. Max wind speed: 12,5 m/s. Max permitted tilt: 5 degree.

4 point outriggers. Rotated basket.

Electrical function in basket. Max working height: 27 meter.

ID NR: 436.

The General Terms and Conditions of Heinhuis are applicable to all adverts, offers and quotations by Heinhuis, all agreements entered into by Heinhuis and the negotiations preceding them. By any form of response you accept the applicability of the General Terms and Conditions of Heinhuis and you declare that you have taken note of these General Terms and Conditions. Our prices are export netto prices.