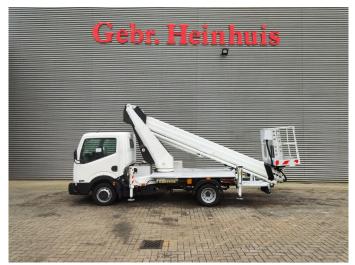

## Ruthmann TB 270 Nissan Cabstar 35.12

## **Beschreibung**

Nissan Cabstar 35.12.

Year: 2013. Milage: 42.544 km. Manual gearbox 5 gears. Max weight: 3500 kg.

Axle load: 1: 1750 kg. 2: 2200 kg. Euro 5.

Intergrated Radio CD.
Electrical operated windows.

3 persons.

Tyres: 195/70R15 80%. Ruthmann TB 270.

Year: 2013.

Max capacity basket: 230 kg / 2 persons + 70 kg.

Max lateral force: 400 N. Max wind speed: 12,5 m/s. Max permitted tilt: 5 degree.

4 point outriggers. Rotated basket.

Electrical function in basket. Max working height: 27 meter.

ID NR: 436.

The General Terms and Conditions of Heinhuis are applicable to all adverts, offers and quotations by Heinhuis, all agreements entered into by Heinhuis and the negotiations preceding them. By any form of response you accept the applicability of the General Terms and Conditions of Heinhuis and you declare that you have taken note of these General Terms and Conditions. Our prices are export netto prices.