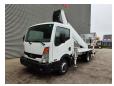

## Ruthmann TB 270 Nissan Cabstar 35.12

## **Beschreibung**

Nissan Cabstar 35.12.

Year: 2013. Milage: 42.544 km. Manual gearbox 5 gears. Max weight: 3500 kg.

Axle load: 1: 1750 kg. 2: 2200 kg. Euro 5.

Intergrated Radio CD.
Electrical operated windows.

3 persons.

Tyres: 195/70R15 80%. Ruthmann TB 270.

Year: 2013.

Max capacity basket: 230 kg / 2 persons + 70 kg.

Max lateral force: 400 N. Max wind speed: 12,5 m/s. Max permitted tilt: 5 degree.

4 point outriggers. Rotated basket.