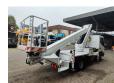

## Ruthmann TB 270 Nissan Cabstar 35.12

## **Beschreibung**

Nissan Cabstar 35.12.

Year: 2013. Milage: 42.544 km. Manual gearbox 5 gears. Max weight: 3500 kg.

Axle load: 1: 1750 kg. 2: 2200 kg. Euro 5.

Intergrated Radio CD.
Electrical operated windows.

3 persons.

Tyres: 195/70R15 80%. Ruthmann TB 270.

Year: 2013.

Max capacity basket: 230 kg / 2 persons + 70 kg.

Max lateral force: 400 N. Max wind speed: 12,5 m/s. Max permitted tilt: 5 degree.

4 point outriggers. Rotated basket.

Electrical function in basket. Max working height: 27 meter.

ID NR: 436.

The General Terms and Conditions of Heinhuis are applicable to all adverts, offers and quotations by Heinhuis, all agreements entered into by Heinhuis and the negotiations preceding them. By any form of response you accept the applicability of the General Terms and Conditions of Heinhuis and you declare that you have taken note of these General Terms and Conditions. Our prices are export netto prices.