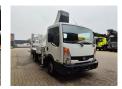

## Ruthmann TB 270 Nissan Cabstar 35.12

## **Beschreibung**

Nissan Cabstar 35.12.

Year: 2013. Milage: 42.544 km. Manual gearbox 5 gears. Max weight: 3500 kg.

Axle load: 1: 1750 kg. 2: 2200 kg. Euro 5.

Intergrated Radio CD.
Electrical operated windows.

3 persons.

Tyres: 195/70R15 80%. Ruthmann TB 270.

Year: 2013.

Max capacity basket: 230 kg / 2 persons + 70 kg.

Max lateral force: 400 N. Max wind speed: 12,5 m/s. Max permitted tilt: 5 degree.

4 point outriggers. Rotated basket.

Electrical function in basket. Max working height: 27 meter.

ID NR: 436.

The General Terms and Conditions of Heinhuis are applicable to all adverts, offers and quotations by Heinhuis, all agreements entered into by Heinhuis and the negotiations preceding them. By any form of response you accept the applicability of the General Terms and Conditions of Heinhuis and you declare that you have taken note of these General Terms and Conditions. Our prices are export netto prices.