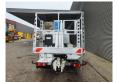

## Ruthmann TB 270 Nissan Cabstar 35.12

## **Beschreibung**

Nissan Cabstar 35.12.

Year: 2013. Milage: 42.544 km. Manual gearbox 5 gears. Max weight: 3500 kg.

Axle load: 1: 1750 kg. 2: 2200 kg. Euro 5.

Intergrated Radio CD.
Electrical operated windows.

3 persons.

Tyres: 195/70R15 80%. Ruthmann TB 270.

Year: 2013.

Max capacity basket: 230 kg / 2 persons + 70 kg.

Max lateral force: 400 N. Max wind speed: 12,5 m/s. Max permitted tilt: 5 degree.

4 point outriggers. Rotated basket.

Electrical function in basket. Max working height: 27 meter.

ID NR: 436.

The General Terms and Conditions of Heinhuis are applicable to all adverts, offers and quotations by Heinhuis, all agreements entered into by Heinhuis and the negotiations preceding them. By any form of response you accept the applicability of the General Terms and Conditions of Heinhuis and you declare that you have taken note of these General Terms and Conditions. Our prices are export netto prices.