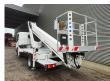

## Ruthmann TB 270 Nissan Cabstar 35.12

3 persons.

Tyres: 195/70R15 80%. Ruthmann TB 270.

Year: 2013.

Max capacity basket: 230 kg / 2 persons + 70 kg.

Max lateral force: 400 N. Max wind speed: 12,5 m/s. Max permitted tilt: 5 degree.

4 point outriggers. Rotated basket.

Electrical function in basket. Max working height: 27 meter.

ID NR: 436.

The General Terms and Conditions of Heinhuis are applicable to all adverts, offers and quotations by Heinhuis, all agreements entered into by Heinhuis and the negotiations preceding them. By any form of response you accept the applicability of the General Terms and Conditions of Heinhuis and you declare that you have taken note of these General Terms and Conditions. Our prices are export netto prices.