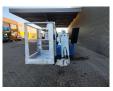

## Teupen Leo 25 T

## **Beschreibung**

Teupen Leo 25 T.

Year: 2010. Weight: 3040 kg. CE Machine.

Max capacity basket: 200 kg / 2 persons + 40 kg.

Max lateral force: 400 N. 230 V 50 Hz 16 A. Max wind speed: 12,5 m/s.

Max permitted tilt: 1 degree.

4 point outriggers.
Non marking tracks.
Remote Control on cable.
Rotated basket.

Electrical function in basket.

UC: 80%.

Max working height: 25 Meter!

ID NR: 264.

The General Terms and Conditions of Heinhuis are applicable to all adverts, offers and quotations by Heinhuis, all agreements entered into by Heinhuis and the negotiations preceding them. By any form of response you accept the applicability of the General Terms and Conditions of Heinhuis and you declare that you have taken note of these General Terms and Conditions. Our prices are export netto prices.