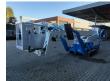

## Teupen Leo 25 T

## **Beschreibung**

Teupen Leo 25 T.

Year: 2010. Weight: 3040 kg. CE Machine.

Max capacity basket: 200 kg / 2 persons + 40 kg.

Max lateral force: 400 N. 230 V 50 Hz 16 A. Max wind speed: 12,5 m/s.

Max permitted tilt: 1 degree.

4 point outriggers.
Non marking tracks.
Remote Control on cable.
Rotated basket.

Electrical function in basket.

UC: 80%.

Max working height: 25 Meter!

ID NR: 264.

The General Terms and Conditions of Heinhuis are applicable to all adverts, offers and quotations by Heinhuis, all agreements entered into by Heinhuis and the negotiations preceding them. By any form of response you accept the applicability of the General Terms and Conditions of Heinhuis and you declare that you have taken note of these General Terms and Conditions. Our prices are export netto prices.