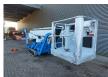

## Teupen Leo 25 T

## **Beschreibung**

Teupen Leo 25 T.

Year: 2010. Weight: 3040 kg. CE Machine.

Max capacity basket: 200 kg / 2 persons + 40 kg.

Max lateral force: 400 N. 230 V 50 Hz 16 A. Max wind speed: 12,5 m/s.

Max permitted tilt: 1 degree.

4 point outriggers.
Non marking tracks.
Remote Control on cable.
Rotated basket.

Electrical function in basket.

UC: 80%.

Max working height: 25 Meter!

ID NR: 264.

The General Terms and Conditions of Heinhuis are applicable to all adverts, offers and quotations by Heinhuis, all agreements entered into by Heinhuis and the negotiations preceding them. By any form of response you accept the applicability of the General Terms and Conditions of Heinhuis and you declare that you have taken note of these General Terms and Conditions. Our prices are export netto prices.