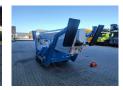

## Teupen Leo 25 T

## **Beschreibung**

Teupen Leo 25 T.

Year: 2010. Weight: 3040 kg. CE Machine.

Max capacity basket: 200 kg / 2 persons + 40 kg.

Max lateral force: 400 N. 230 V 50 Hz 16 A. Max wind speed: 12,5 m/s.

Max permitted tilt: 1 degree.

4 point outriggers.
Non marking tracks.
Remote Control on cable.
Rotated basket.

Electrical function in basket.

UC: 80%.

Max working height: 25 Meter!

ID NR: 264.

The General Terms and Conditions of Heinhuis are applicable to all adverts, offers and quotations by Heinhuis, all agreements entered into by Heinhuis and the negotiations preceding them. By any form of response you accept the applicability of the General Terms and Conditions of Heinhuis and you declare that you have taken note of these General Terms and Conditions. Our prices are export netto prices.