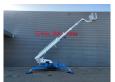

## Teupen Leo 25 T

## **Beschreibung**

Teupen Leo 25 T.

Year: 2010. Weight: 3040 kg. CE Machine.

Max capacity basket: 200 kg / 2 persons + 40 kg.

Max lateral force: 400 N. 230 V 50 Hz 16 A. Max wind speed: 12,5 m/s.

Max permitted tilt: 1 degree.

4 point outriggers.
Non marking tracks.
Remote Control on cable.
Rotated basket.

Electrical function in basket.

UC: 80%.

Max working height: 25 Meter!

ID NR: 264.

The General Terms and Conditions of Heinhuis are applicable to all adverts, offers and quotations by Heinhuis, all agreements entered into by Heinhuis and the negotiations preceding them. By any form of response you accept the applicability of the General Terms and Conditions of Heinhuis and you declare that you have taken note of these General Terms and Conditions. Our prices are export netto prices.