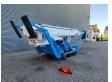

## Teupen Leo 25 T

## **Beschreibung**

Teupen Leo 25 T.

Year: 2010. Weight: 3040 kg. CE Machine.

Max capacity basket: 200 kg / 2 persons + 40 kg.

Max lateral force: 400 N. 230 V 50 Hz 16 A. Max wind speed: 12,5 m/s.

Max permitted tilt: 1 degree.

4 point outriggers.
Non marking tracks.
Remote Control on cable.
Rotated basket.

Electrical function in basket.

UC: 80%.

Max working height: 25 Meter!

ID NR: 264.

The General Terms and Conditions of Heinhuis are applicable to all adverts, offers and quotations by Heinhuis, all agreements entered into by Heinhuis and the negotiations preceding them. By any form of response you accept the applicability of the General Terms and Conditions of Heinhuis and you declare that you have taken note of these General Terms and Conditions. Our prices are export netto prices.