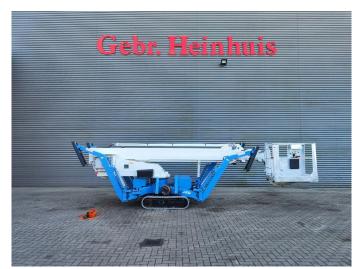

## Teupen Leo 25 T

## **Beschreibung**

Teupen Leo 25 T.

Year: 2010. Weight: 3040 kg. CE Machine.

Max capacity basket: 200 kg / 2 persons + 40 kg.

Max lateral force: 400 N. 230 V 50 Hz 16 A. Max wind speed: 12,5 m/s.

Max permitted tilt: 1 degree.

4 point outriggers.
Non marking tracks.
Remote Control on cable.
Rotated basket.

Electrical function in basket.

UC: 80%.

Max working height: 25 Meter!

ID NR: 264.

The General Terms and Conditions of Heinhuis are applicable to all adverts, offers and quotations by Heinhuis, all agreements entered into by Heinhuis and the negotiations preceding them. By any form of response you accept the applicability of the General Terms and Conditions of Heinhuis and you declare that you have taken note of these General Terms and Conditions. Our prices are export netto prices.