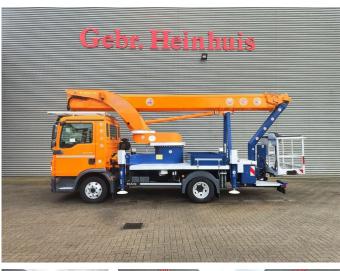

## Palfinger P300KS MAN TGL 8.180 4x2

## Beschreibung

MAN TGL 8.180 4x2.

Year: 2015. Milage: 43.089 km. Manual gearbox 6 gears. Weight: 7285 kg. Max weight: 7490 kg. Axle load: 1: 7285 kg. Max weight: 7490 kg. Axle load: 1: 3800 kg. 2: 5600 kg. Electrical operated windows. Engine brake. Radio CD. 2 Persons. Digital tacho. Alcoa. Steelsuspension. Wheelbase: 3000 mm. Camera. Tyres: 235/75R17,5 80%. Palfinger P300KS. Year: 2016. Hours: 5901. Max presure: 210 Bar. Max wind speed: 12,5 m/s. Max lateral force: 400 N. Max permitted tilt: 5 degree. Max capacity basket: 350 kg / 3 persons + 110 kg. 4 point oputriggers. Rotated basket. Electrical function in basket. Max working height: 30 meter.