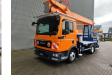

## Palfinger P300KS MAN TGL 8.180 4x2

## Beschreibung

MAN TGL 8.180 4x2.

Year: 2015. Milage: 43.089 km. Manual gearbox 6 gears. Weight: 7285 kg. Max weight: 7490 kg. Axle load: 1: 7285 kg. Max weight: 7490 kg. Axle load: 1: 3800 kg. 2: 5600 kg. Electrical operated windows. Engine brake. Radio CD. 2 Persons. Digital tacho. Alcoa. Steelsuspension. Wheelbase: 3000 mm. Camera. Tyres: 235/75R17,5 80%. Palfinger P300KS. Year: 2016. Hours: 5901. Max presure: 210 Bar. Max wind speed: 12,5 m/s. Max lateral force: 400 N. Max permitted tilt: 5 degree. Max capacity basket: 350 kg / 3 persons + 110 kg. 4 point oputriggers. Rotated basket. Electrical function in basket. Max working height: 30 meter.