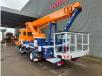

## Palfinger P300KS MAN TGL 8.180 4x2

## Beschreibung

MAN TGL 8.180 4x2.

Year: 2015. Milage: 43.089 km. Manual gearbox 6 gears. Weight: 7285 kg. Max weight: 7490 kg. Axle load: 1: 7285 kg. Max weight: 7490 kg. Axle load: 1: 3800 kg. 2: 5600 kg. Electrical operated windows. Engine brake. Radio CD. 2 Persons. Digital tacho. Alcoa. Steelsuspension. Wheelbase: 3000 mm. Camera. Tyres: 235/75R17,5 80%. Palfinger P300KS. Year: 2016. Hours: 5901. Max presure: 210 Bar. Max wind speed: 12,5 m/s. Max lateral force: 400 N. Max permitted tilt: 5 degree. Max capacity basket: 350 kg / 3 persons + 110 kg. 4 point oputriggers. Rotated basket. Electrical function in basket. Max working height: 30 meter.