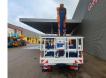

## Palfinger P300KS MAN TGL 8.180 4x2

## Beschreibung

MAN TGL 8.180 4x2.

Year: 2015. Milage: 43.089 km. Manual gearbox 6 gears. Weight: 7285 kg. Max weight: 7490 kg. Axle load: 1: 7285 kg. Max weight: 7490 kg. Axle load: 1: 3800 kg. 2: 5600 kg. Electrical operated windows. Engine brake. Radio CD. 2 Persons. Digital tacho. Alcoa. Steelsuspension. Wheelbase: 3000 mm. Camera. Tyres: 235/75R17,5 80%. Palfinger P300KS. Year: 2016. Hours: 5901. Max presure: 210 Bar. Max wind speed: 12,5 m/s. Max lateral force: 400 N. Max permitted tilt: 5 degree. Max capacity basket: 350 kg / 3 persons + 110 kg. 4 point oputriggers. Rotated basket. Electrical function in basket. Max working height: 30 meter.