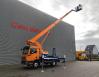

## Palfinger P300KS MAN TGL 8.180 4x2

## Beschreibung

MAN TGL 8.180 4x2.

Year: 2015. Milage: 43.089 km. Manual gearbox 6 gears. Weight: 7285 kg. Max weight: 7490 kg. Axle load: 1: 7285 kg. Max weight: 7490 kg. Axle load: 1: 3800 kg. 2: 5600 kg. Electrical operated windows. Engine brake. Radio CD. 2 Persons. Digital tacho. Alcoa. Steelsuspension. Wheelbase: 3000 mm. Camera. Tyres: 235/75R17,5 80%. Palfinger P300KS. Year: 2016. Hours: 5901. Max presure: 210 Bar. Max wind speed: 12,5 m/s. Max lateral force: 400 N. Max permitted tilt: 5 degree. Max capacity basket: 350 kg / 3 persons + 110 kg. 4 point oputriggers. Rotated basket. Electrical function in basket. Max working height: 30 meter.