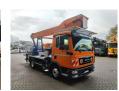

## Palfinger P300KS MAN TGL 8.180 4x2

## Beschreibung

MAN TGL 8.180 4x2.

Year: 2015. Milage: 43.089 km. Manual gearbox 6 gears. Weight: 7285 kg. Max weight: 7490 kg. Axle load: 1: 7285 kg. Max weight: 7490 kg. Axle load: 1: 3800 kg. 2: 5600 kg. Electrical operated windows. Engine brake. Radio CD. 2 Persons. Digital tacho. Alcoa. Steelsuspension. Wheelbase: 3000 mm. Camera. Tyres: 235/75R17,5 80%. Palfinger P300KS. Year: 2016. Hours: 5901. Max presure: 210 Bar. Max wind speed: 12,5 m/s. Max lateral force: 400 N. Max permitted tilt: 5 degree. Max capacity basket: 350 kg / 3 persons + 110 kg. 4 point oputriggers. Rotated basket. Electrical function in basket. Max working height: 30 meter.