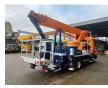

## Palfinger P300KS MAN TGL 8.180 4x2

## Beschreibung

MAN TGL 8.180 4x2.

Year: 2015. Milage: 43.089 km. Manual gearbox 6 gears. Weight: 7285 kg. Max weight: 7490 kg. Axle load: 1: 7285 kg. Max weight: 7490 kg. Axle load: 1: 3800 kg. 2: 5600 kg. Electrical operated windows. Engine brake. Radio CD. 2 Persons. Digital tacho. Alcoa. Steelsuspension. Wheelbase: 3000 mm. Camera. Tyres: 235/75R17,5 80%. Palfinger P300KS. Year: 2016. Hours: 5901. Max presure: 210 Bar. Max wind speed: 12,5 m/s. Max lateral force: 400 N. Max permitted tilt: 5 degree. Max capacity basket: 350 kg / 3 persons + 110 kg. 4 point oputriggers. Rotated basket. Electrical function in basket. Max working height: 30 meter.