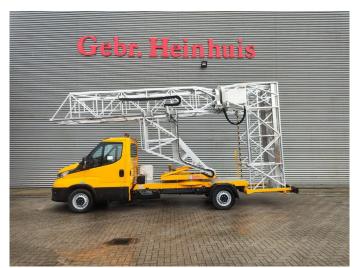

## Iveco Daily 35-160 Barin ABC 60/L Bridge Inspection Unit

## **Beschreibung**

Iveco Daily 35-160.

Year: 2021. Milage: 2403 km.

Manual gearbox 6 gears. Max weight: 3500 kg.

Axle load: 1: 1900 kg. 2: 2240 kg. 3 persons. Euro 6.

Airconditioning.

Multifunctional steering wheel.

Intergrated radio CD.
Electrical operated windows.
Wheelbase: 4100 mm.
Cruise Control LD

115 KW / 160 HP. Tyres: 235/65R16 90%.

Barin ABC 60/L Bridge Inspection unit.

Automatic Bridge Control.

Year: 2021.

CE.

Max capacity: 300 /150 kg. Max lateral force: 400 N. Max wind speed: 12,5 m/s. Max working presure: 180 bar. Platform lenght: 6000 mm. Platform width: 1000 mm. Max lowering depth: 4000 mm.

ID NR: 570.