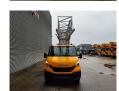

## Iveco Daily 35-160 Barin ABC 60/L Bridge Inspection Unit

Intergrated radio CD.
Electrical operated windows.
Wheelbase: 4100 mm.
Cruise Control LD

115 KW / 160 HP. Tyres: 235/65R16 90%.

Barin ABC 60/L Bridge Inspection unit.

Automatic Bridge Control.

Year: 2021.

CE.

Max capacity: 300 /150 kg. Max lateral force: 400 N. Max wind speed: 12,5 m/s. Max working presure: 180 bar. Platform lenght: 6000 mm. Platform width: 1000 mm. Max lowering depth: 4000 mm.

ID NR: 570.