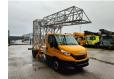

## Iveco Daily 35-160 Barin ABC 60/L Bridge Inspection Unit

Intergrated radio CD.
Electrical operated windows.
Wheelbase: 4100 mm.
Cruise Control LD

115 KW / 160 HP. Tyres: 235/65R16 90%.

Barin ABC 60/L Bridge Inspection unit.

Automatic Bridge Control.

Year: 2021.

CE.

Max capacity: 300 /150 kg. Max lateral force: 400 N. Max wind speed: 12,5 m/s. Max working presure: 180 bar. Platform lenght: 6000 mm. Platform width: 1000 mm. Max lowering depth: 4000 mm.

ID NR: 570.