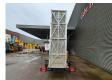

Intergrated radio CD.
Electrical operated windows.
Wheelbase: 4100 mm.
Cruise Control LD

115 KW / 160 HP. Tyres: 235/65R16 90%.

Barin ABC 60/L Bridge Inspection unit.

Automatic Bridge Control.

Year: 2021.

CE.

Max capacity: 300 /150 kg. Max lateral force: 400 N. Max wind speed: 12,5 m/s. Max working presure: 180 bar. Platform lenght: 6000 mm. Platform width: 1000 mm. Max lowering depth: 4000 mm.

ID NR: 570.