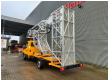

Intergrated radio CD.
Electrical operated windows.
Wheelbase: 4100 mm.
Cruise Control LD

115 KW / 160 HP. Tyres: 235/65R16 90%.

Barin ABC 60/L Bridge Inspection unit.

Automatic Bridge Control.

Year: 2021.

CE.

Max capacity: 300 /150 kg. Max lateral force: 400 N. Max wind speed: 12,5 m/s. Max working presure: 180 bar. Platform lenght: 6000 mm. Platform width: 1000 mm. Max lowering depth: 4000 mm.

ID NR: 570.