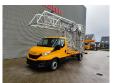

## Iveco Daily 35-160 Barin ABC 60/L Bridge Inspection Unit

Intergrated radio CD.
Electrical operated windows.
Wheelbase: 4100 mm.
Cruise Control LD

115 KW / 160 HP. Tyres: 235/65R16 90%.

Barin ABC 60/L Bridge Inspection unit.

Automatic Bridge Control.

Year: 2021.

CE.

Max capacity: 300 /150 kg. Max lateral force: 400 N. Max wind speed: 12,5 m/s. Max working presure: 180 bar. Platform lenght: 6000 mm. Platform width: 1000 mm. Max lowering depth: 4000 mm.

ID NR: 570.