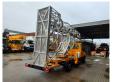

## Iveco Daily 35-160 Barin ABC 60/L Bridge Inspection Unit

Intergrated radio CD.
Electrical operated windows.
Wheelbase: 4100 mm.
Cruise Control LD

115 KW / 160 HP. Tyres: 235/65R16 90%.

Barin ABC 60/L Bridge Inspection unit.

Automatic Bridge Control.

Year: 2021.

CE.

Max capacity: 300 /150 kg. Max lateral force: 400 N. Max wind speed: 12,5 m/s. Max working presure: 180 bar. Platform lenght: 6000 mm. Platform width: 1000 mm. Max lowering depth: 4000 mm.

ID NR: 570.