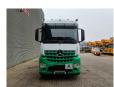

## Beschreibung

Mercedes Benz Arocs 3353 6x4.

Year: 2017.

Milage: 382.374 km.

Automatic.

Weight: 10.100 kg. Max weight: 33.000 kg.

Axle load: 1: 8000 kg. 2: 13.000 kg. 3: 13.000 kg. Euro 6 Ad Blue.

Multifunctional steering wheel.

Retarder / Intarder. Hubreduction. Airconditioning. Nightheater. Wheelbase: 1-2: 3200 mm.

1-3: 4550 mm.

Sleeper cabin 1 bed.

Fridge.

Intergrated Radio CD.

Electrical operated windows and mirrors.

Kiphydraulic.

On the back airsuspension. 5th wheel height: 1300 mm.

Tyres:

Front: 385/65R22,5 70%. Rear: 315/80R22,5 70%.

**GEARBOX PROBLEM!** 

German Truck!

ID NR: 203.

The General Terms and Conditions of Heinhuis are applicable to all adverts, offers and quotations by Heinhuis, all agreements entered into by Heinhuis and the negotiations preceding them. By any form of response you accept the applicability of the General Terms and Conditions of Heinhuis and you declare that you have taken note of these General Terms and Conditions. Our prices are export netto prices.