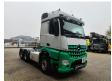

## Beschreibung

Mercedes Benz Arocs 3353 6x4.

Year: 2017.

Milage: 382.374 km.

Automatic.

Weight: 10.100 kg. Max weight: 33.000 kg.

Axle load: 1: 8000 kg. 2: 13.000 kg. 3: 13.000 kg. Euro 6 Ad Blue.

Multifunctional steering wheel.

Retarder / Intarder. Hubreduction. Airconditioning. Nightheater. Wheelbase: 1-2: 3200 mm.

1-3: 4550 mm.

Sleeper cabin 1 bed.

Fridge.

Intergrated Radio CD.

Electrical operated windows and mirrors.

Kiphydraulic.

On the back airsuspension. 5th wheel height: 1300 mm.

Tyres:

Front: 385/65R22,5 70%. Rear: 315/80R22,5 70%.

**GEARBOX PROBLEM!** 

German Truck!

ID NR: 203.

The General Terms and Conditions of Heinhuis are applicable to all adverts, offers and quotations by Heinhuis, all agreements entered into by Heinhuis and the negotiations preceding them. By any form of response you accept the applicability of the General Terms and Conditions of Heinhuis and you declare that you have taken note of these General Terms and Conditions. Our prices are export netto prices.