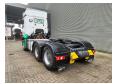

## Beschreibung

Mercedes Benz Arocs 3353 6x4.

Year: 2017.

Milage: 382.374 km.

Automatic.

Weight: 10.100 kg. Max weight: 33.000 kg.

Axle load: 1: 8000 kg. 2: 13.000 kg. 3: 13.000 kg. Euro 6 Ad Blue.

Multifunctional steering wheel.

Retarder / Intarder. Hubreduction. Airconditioning. Nightheater. Wheelbase: 1-2: 3200 mm.

1-3: 4550 mm.

Sleeper cabin 1 bed.

Fridge.

Intergrated Radio CD.

Electrical operated windows and mirrors.

Kiphydraulic.

On the back airsuspension. 5th wheel height: 1300 mm.

Tyres:

Front: 385/65R22,5 70%. Rear: 315/80R22,5 70%.

**GEARBOX PROBLEM!** 

German Truck!

ID NR: 203.

The General Terms and Conditions of Heinhuis are applicable to all adverts, offers and quotations by Heinhuis, all agreements entered into by Heinhuis and the negotiations preceding them. By any form of response you accept the applicability of the General Terms and Conditions of Heinhuis and you declare that you have taken note of these General Terms and Conditions. Our prices are export netto prices.