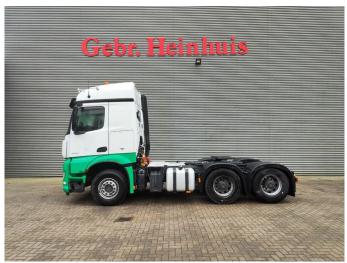

## Beschreibung

Mercedes Benz Arocs 3353 6x4.

Year: 2017.

Milage: 382.374 km.

Automatic.

Weight: 10.100 kg. Max weight: 33.000 kg.

Axle load: 1: 8000 kg. 2: 13.000 kg. 3: 13.000 kg. Euro 6 Ad Blue.

Multifunctional steering wheel.

Retarder / Intarder. Hubreduction. Airconditioning. Nightheater. Wheelbase: 1-2: 3200 mm.

1-3: 4550 mm.

Sleeper cabin 1 bed.

Fridge.

Intergrated Radio CD.

Electrical operated windows and mirrors.

Kiphydraulic.

On the back airsuspension. 5th wheel height: 1300 mm.

Tyres:

Front: 385/65R22,5 70%. Rear: 315/80R22,5 70%.

**GEARBOX PROBLEM!** 

German Truck!

ID NR: 203.

The General Terms and Conditions of Heinhuis are applicable to all adverts, offers and quotations by Heinhuis, all agreements entered into by Heinhuis and the negotiations preceding them. By any form of response you accept the applicability of the General Terms and Conditions of Heinhuis and you declare that you have taken note of these General Terms and Conditions. Our prices are export netto prices.