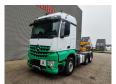

## Beschreibung

Mercedes Benz Arocs 3353 6x4.

Year: 2017.

Milage: 382.374 km.

Automatic.

Weight: 10.100 kg. Max weight: 33.000 kg.

Axle load: 1: 8000 kg. 2: 13.000 kg. 3: 13.000 kg. Euro 6 Ad Blue.

Multifunctional steering wheel.

Retarder / Intarder. Hubreduction. Airconditioning. Nightheater. Wheelbase: 1-2: 3200 mm.

1-3: 4550 mm.

Sleeper cabin 1 bed.

Fridge.

Intergrated Radio CD.

Electrical operated windows and mirrors.

Kiphydraulic.

On the back airsuspension. 5th wheel height: 1300 mm.

Tyres:

Front: 385/65R22,5 70%. Rear: 315/80R22,5 70%.

**GEARBOX PROBLEM!** 

German Truck!

ID NR: 203.

The General Terms and Conditions of Heinhuis are applicable to all adverts, offers and quotations by Heinhuis, all agreements entered into by Heinhuis and the negotiations preceding them. By any form of response you accept the applicability of the General Terms and Conditions of Heinhuis and you declare that you have taken note of these General Terms and Conditions. Our prices are export netto prices.