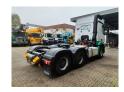

## Beschreibung

Mercedes Benz Arocs 3353 6x4.

Year: 2017.

Milage: 382.374 km.

Automatic.

Weight: 10.100 kg. Max weight: 33.000 kg.

Axle load: 1: 8000 kg. 2: 13.000 kg. 3: 13.000 kg. Euro 6 Ad Blue.

Multifunctional steering wheel.

Retarder / Intarder. Hubreduction. Airconditioning. Nightheater. Wheelbase: 1-2: 3200 mm.

1-3: 4550 mm.

Sleeper cabin 1 bed.

Fridge.

Intergrated Radio CD.

Electrical operated windows and mirrors.

Kiphydraulic.

On the back airsuspension. 5th wheel height: 1300 mm.

Tyres:

Front: 385/65R22,5 70%. Rear: 315/80R22,5 70%.

**GEARBOX PROBLEM!** 

German Truck!

ID NR: 203.

The General Terms and Conditions of Heinhuis are applicable to all adverts, offers and quotations by Heinhuis, all agreements entered into by Heinhuis and the negotiations preceding them. By any form of response you accept the applicability of the General Terms and Conditions of Heinhuis and you declare that you have taken note of these General Terms and Conditions. Our prices are export netto prices.