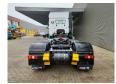

## Beschreibung

Mercedes Benz Arocs 3353 6x4.

Year: 2017.

Milage: 382.374 km.

Automatic.

Weight: 10.100 kg. Max weight: 33.000 kg.

Axle load: 1: 8000 kg. 2: 13.000 kg. 3: 13.000 kg. Euro 6 Ad Blue.

Multifunctional steering wheel.

Retarder / Intarder. Hubreduction. Airconditioning. Nightheater. Wheelbase: 1-2: 3200 mm.

1-3: 4550 mm.

Sleeper cabin 1 bed.

Fridge.

Intergrated Radio CD.

Electrical operated windows and mirrors.

Kiphydraulic.

On the back airsuspension. 5th wheel height: 1300 mm.

Tyres:

Front: 385/65R22,5 70%. Rear: 315/80R22,5 70%.

**GEARBOX PROBLEM!** 

German Truck!

ID NR: 203.

The General Terms and Conditions of Heinhuis are applicable to all adverts, offers and quotations by Heinhuis, all agreements entered into by Heinhuis and the negotiations preceding them. By any form of response you accept the applicability of the General Terms and Conditions of Heinhuis and you declare that you have taken note of these General Terms and Conditions. Our prices are export netto prices.