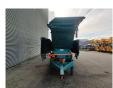

## Powerscreen Chieftain 400 DF

#### Beschreibung

Powerscreen Chieftain 400 DF.

Year: 2000. Weight: 12.340 kg. CE machine. Deutz engine. 2 x sidebelt. 2 way convenyor on the back. Double deck screening unit: - 40x40 mm. - 5 mm. Tyres: 235/75R17,5 60%.

German machine!

ID NR: 663.

The General Terms and Conditions of Heinhuis are applicable to all adverts, offers and quotations by Heinhuis, all agreements entered into by Heinhuis and the negotiations preceding them. By any form of response you accept the applicability of the General Terms and Conditions of Heinhuis and you declare that you have taken note of these General Terms and Conditions. Our prices are export netto prices.