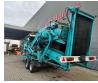

## Powerscreen Chieftain 400 DF

#### Beschreibung

Powerscreen Chieftain 400 DF.

Year: 2000. Weight: 12.340 kg. CE machine. Deutz engine. 2 x sidebelt. 2 way convenyor on the back. Double deck screening unit: - 40x40 mm. - 5 mm. Tyres: 235/75R17,5 60%.

German machine!

ID NR: 663.

The General Terms and Conditions of Heinhuis are applicable to all adverts, offers and quotations by Heinhuis, all agreements entered into by Heinhuis and the negotiations preceding them. By any form of response you accept the applicability of the General Terms and Conditions of Heinhuis and you declare that you have taken note of these General Terms and Conditions. Our prices are export netto prices.