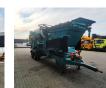

## Powerscreen Chieftain 400 DF

#### Beschreibung

Powerscreen Chieftain 400 DF.

Year: 2000. Weight: 12.340 kg. CE machine. Deutz engine. 2 x sidebelt. 2 way convenyor on the back. Double deck screening unit: - 40x40 mm. - 5 mm. Tyres: 235/75R17,5 60%.

German machine!

ID NR: 663.

The General Terms and Conditions of Heinhuis are applicable to all adverts, offers and quotations by Heinhuis, all agreements entered into by Heinhuis and the negotiations preceding them. By any form of response you accept the applicability of the General Terms and Conditions of Heinhuis and you declare that you have taken note of these General Terms and Conditions. Our prices are export netto prices.