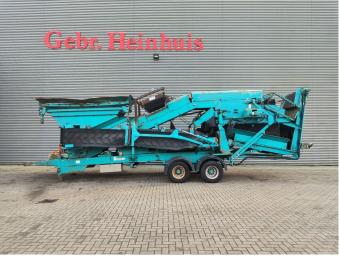

## Powerscreen Chieftain 400 DF

#### Beschreibung

Powerscreen Chieftain 400 DF.

Year: 2000. Weight: 12.340 kg. CE machine. Deutz engine. 2 x sidebelt. 2 way convenyor on the back. Double deck screening unit: - 40x40 mm. - 5 mm. Tyres: 235/75R17,5 60%.

German machine!

ID NR: 663.

The General Terms and Conditions of Heinhuis are applicable to all adverts, offers and quotations by Heinhuis, all agreements entered into by Heinhuis and the negotiations preceding them. By any form of response you accept the applicability of the General Terms and Conditions of Heinhuis and you declare that you have taken note of these General Terms and Conditions. Our prices are export netto prices.