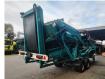

## Powerscreen Chieftain 400 DF

#### Beschreibung

Powerscreen Chieftain 400 DF.

Year: 2000. Weight: 12.340 kg. CE machine. Deutz engine. 2 x sidebelt. 2 way convenyor on the back. Double deck screening unit: - 40x40 mm. - 5 mm. Tyres: 235/75R17,5 60%.

German machine!

ID NR: 663.

The General Terms and Conditions of Heinhuis are applicable to all adverts, offers and quotations by Heinhuis, all agreements entered into by Heinhuis and the negotiations preceding them. By any form of response you accept the applicability of the General Terms and Conditions of Heinhuis and you declare that you have taken note of these General Terms and Conditions. Our prices are export netto prices.