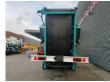

## Powerscreen Chieftain 400 DF

#### Beschreibung

Powerscreen Chieftain 400 DF.

Year: 2000. Weight: 12.340 kg. CE machine. Deutz engine. 2 x sidebelt. 2 way convenyor on the back. Double deck screening unit: - 40x40 mm. - 5 mm. Tyres: 235/75R17,5 60%.

German machine!

ID NR: 663.

The General Terms and Conditions of Heinhuis are applicable to all adverts, offers and quotations by Heinhuis, all agreements entered into by Heinhuis and the negotiations preceding them. By any form of response you accept the applicability of the General Terms and Conditions of Heinhuis and you declare that you have taken note of these General Terms and Conditions. Our prices are export netto prices.