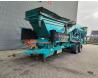

## Powerscreen Chieftain 400 DF

#### Beschreibung

Powerscreen Chieftain 400 DF.

Year: 2000. Weight: 12.340 kg. CE machine. Deutz engine. 2 x sidebelt. 2 way convenyor on the back. Double deck screening unit: - 40x40 mm. - 5 mm. Tyres: 235/75R17,5 60%.

German machine!

ID NR: 663.

The General Terms and Conditions of Heinhuis are applicable to all adverts, offers and quotations by Heinhuis, all agreements entered into by Heinhuis and the negotiations preceding them. By any form of response you accept the applicability of the General Terms and Conditions of Heinhuis and you declare that you have taken note of these General Terms and Conditions. Our prices are export netto prices.