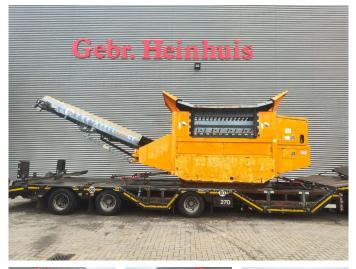

# Portafill 2000 CT

### Beschreibung

Portafill 2000 CT.

Year: 2014. Hours: 2838. Weight: 10.000 kg. CE machine. Deutz TCD 2011 engine. Double deck screener: - 100 mm. - 25x25 mm. UC: 80%.

German machine!

ID NR: 147.

The General Terms and Conditions of Heinhuis are applicable to all adverts, offers and quotations by Heinhuis, all agreements entered into by Heinhuis and the negotiations preceding them. By any form of response you accept the applicability of the General Terms and Conditions of Heinhuis and you declare that you have taken note of these General Terms and Conditions. Our prices are export netto prices.