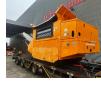

# Portafill 2000 CT

### Beschreibung

Portafill 2000 CT.

Year: 2014. Hours: 2838. Weight: 10.000 kg. CE machine. Deutz TCD 2011 engine. Double deck screener: - 100 mm. - 25x25 mm. UC: 80%.

German machine!

ID NR: 147.

The General Terms and Conditions of Heinhuis are applicable to all adverts, offers and quotations by Heinhuis, all agreements entered into by Heinhuis and the negotiations preceding them. By any form of response you accept the applicability of the General Terms and Conditions of Heinhuis and you declare that you have taken note of these General Terms and Conditions. Our prices are export netto prices.