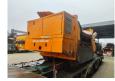

# Portafill 2000 CT

### Beschreibung

Portafill 2000 CT.

Year: 2014. Hours: 2838. Weight: 10.000 kg. CE machine. Deutz TCD 2011 engine. Double deck screener: - 100 mm. - 25x25 mm. UC: 80%.

German machine!

ID NR: 147.

The General Terms and Conditions of Heinhuis are applicable to all adverts, offers and quotations by Heinhuis, all agreements entered into by Heinhuis and the negotiations preceding them. By any form of response you accept the applicability of the General Terms and Conditions of Heinhuis and you declare that you have taken note of these General Terms and Conditions. Our prices are export netto prices.