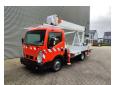

## Palfinger P210BK Nissan Cabstar 35.12 NT400

## Beschreibung

Nissan Cabstar 35.12 NT400.

Year: 2014.

Milage: 78.448 km. Manual gearbox 5 gears.

Weight: 3490 kg. Max weight: 3500 kg.

Axle load: 1: 1750 kg. 2: 2200 kg. 3 Persons. Radio CD.

Electrical operated windows. Wheelbase: 2800 mm. Tyres: 195/70R15 70%. Palfinger P210BK.

Year: 2014. Hours: 6041.

Max working presure: 180 bar. Max wind speed: 12,5 m/s.

Max capacity basket: 230 kg / 2 persons + 70 kg.

Max lateral force: 400 N. Max permitted tilt: 5 degree.

4 point outriggers. Rotated basket.

Electrical function in basket. Max working height: 21 meter.

Max outreach:

- On the back: 16.8 meter. - On the side: 13.2 meter.

German Car!

ID NR: 201.

The General Terms and Conditions of Heinhuis are applicable to all adverts, offers and quotations by Heinhuis, all agreements entered into by Heinhuis and the negotiations preceding them. By any form of response you accept the applicability of the General Terms and Conditions of Heinhuis and you declare that you have taken note of these General Terms and Conditions. Our prices are export netto prices.