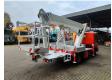

## Palfinger P210BK Nissan Cabstar 35.12 NT400

## Beschreibung

Nissan Cabstar 35.12 NT400.

Year: 2014.

Milage: 78.448 km. Manual gearbox 5 gears.

Weight: 3490 kg. Max weight: 3500 kg.

Axle load: 1: 1750 kg. 2: 2200 kg. 3 Persons. Radio CD.

Electrical operated windows. Wheelbase: 2800 mm. Tyres: 195/70R15 70%. Palfinger P210BK.

Year: 2014. Hours: 6041.

Max working presure: 180 bar. Max wind speed: 12,5 m/s.

Max capacity basket: 230 kg / 2 persons + 70 kg.

Max lateral force: 400 N. Max permitted tilt: 5 degree.

4 point outriggers. Rotated basket.

Electrical function in basket. Max working height: 21 meter.

Max outreach:

- On the back: 16.8 meter. - On the side: 13.2 meter.

German Car!

ID NR: 201.

The General Terms and Conditions of Heinhuis are applicable to all adverts, offers and quotations by Heinhuis, all agreements entered into by Heinhuis and the negotiations preceding them. By any form of response you accept the applicability of the General Terms and Conditions of Heinhuis and you declare that you have taken note of these General Terms and Conditions. Our prices are export netto prices.