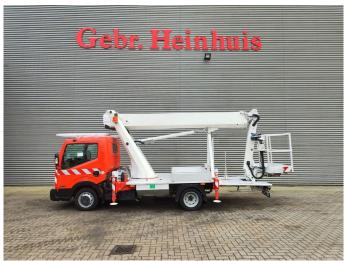

## Palfinger P210BK Nissan Cabstar 35.12 NT400

## Beschreibung

Nissan Cabstar 35.12 NT400.

Year: 2014.

Milage: 78.448 km. Manual gearbox 5 gears.

Weight: 3490 kg. Max weight: 3500 kg.

Axle load: 1: 1750 kg. 2: 2200 kg. 3 Persons. Radio CD.

Electrical operated windows. Wheelbase: 2800 mm. Tyres: 195/70R15 70%. Palfinger P210BK.

Year: 2014. Hours: 6041.

Max working presure: 180 bar. Max wind speed: 12,5 m/s.

Max capacity basket: 230 kg / 2 persons + 70 kg.

Max lateral force: 400 N. Max permitted tilt: 5 degree.

4 point outriggers. Rotated basket.

Electrical function in basket. Max working height: 21 meter.

Max outreach:

- On the back: 16.8 meter. - On the side: 13.2 meter.

German Car!

ID NR: 201.

The General Terms and Conditions of Heinhuis are applicable to all adverts, offers and quotations by Heinhuis, all agreements entered into by Heinhuis and the negotiations preceding them. By any form of response you accept the applicability of the General Terms and Conditions of Heinhuis and you declare that you have taken note of these General Terms and Conditions. Our prices are export netto prices.