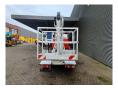

## Palfinger P210BK Nissan Cabstar 35.12 NT400

## Beschreibung

Nissan Cabstar 35.12 NT400.

Year: 2014.

Milage: 78.448 km. Manual gearbox 5 gears.

Weight: 3490 kg. Max weight: 3500 kg.

Axle load: 1: 1750 kg. 2: 2200 kg. 3 Persons. Radio CD.

Electrical operated windows. Wheelbase: 2800 mm. Tyres: 195/70R15 70%. Palfinger P210BK.

Year: 2014. Hours: 6041.

Max working presure: 180 bar. Max wind speed: 12,5 m/s.

Max capacity basket: 230 kg / 2 persons + 70 kg.

Max lateral force: 400 N. Max permitted tilt: 5 degree.

4 point outriggers. Rotated basket.

Electrical function in basket. Max working height: 21 meter.

Max outreach:

- On the back: 16.8 meter. - On the side: 13.2 meter.

German Car!

ID NR: 201.

The General Terms and Conditions of Heinhuis are applicable to all adverts, offers and quotations by Heinhuis, all agreements entered into by Heinhuis and the negotiations preceding them. By any form of response you accept the applicability of the General Terms and Conditions of Heinhuis and you declare that you have taken note of these General Terms and Conditions. Our prices are export netto prices.