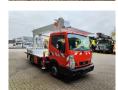

## Palfinger P210BK Nissan Cabstar 35.12 NT400

## Beschreibung

Nissan Cabstar 35.12 NT400.

Year: 2014.

Milage: 78.448 km. Manual gearbox 5 gears.

Weight: 3490 kg. Max weight: 3500 kg.

Axle load: 1: 1750 kg. 2: 2200 kg. 3 Persons. Radio CD.

Electrical operated windows. Wheelbase: 2800 mm. Tyres: 195/70R15 70%. Palfinger P210BK.

Year: 2014. Hours: 6041.

Max working presure: 180 bar. Max wind speed: 12,5 m/s.

Max capacity basket: 230 kg / 2 persons + 70 kg.

Max lateral force: 400 N. Max permitted tilt: 5 degree.

4 point outriggers. Rotated basket.

Electrical function in basket. Max working height: 21 meter.

Max outreach:

- On the back: 16.8 meter. - On the side: 13.2 meter.

German Car!

ID NR: 201.

The General Terms and Conditions of Heinhuis are applicable to all adverts, offers and quotations by Heinhuis, all agreements entered into by Heinhuis and the negotiations preceding them. By any form of response you accept the applicability of the General Terms and Conditions of Heinhuis and you declare that you have taken note of these General Terms and Conditions. Our prices are export netto prices.