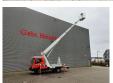

## Palfinger P210BK Nissan Cabstar 35.12 NT400

## Beschreibung

Nissan Cabstar 35.12 NT400.

Year: 2014.

Milage: 78.448 km. Manual gearbox 5 gears.

Weight: 3490 kg. Max weight: 3500 kg.

Axle load: 1: 1750 kg. 2: 2200 kg. 3 Persons. Radio CD.

Electrical operated windows. Wheelbase: 2800 mm. Tyres: 195/70R15 70%. Palfinger P210BK.

Year: 2014. Hours: 6041.

Max working presure: 180 bar. Max wind speed: 12,5 m/s.

Max capacity basket: 230 kg / 2 persons + 70 kg.

Max lateral force: 400 N. Max permitted tilt: 5 degree.

4 point outriggers. Rotated basket.

Electrical function in basket. Max working height: 21 meter.

Max outreach:

- On the back: 16.8 meter. - On the side: 13.2 meter.

German Car!

ID NR: 201.

The General Terms and Conditions of Heinhuis are applicable to all adverts, offers and quotations by Heinhuis, all agreements entered into by Heinhuis and the negotiations preceding them. By any form of response you accept the applicability of the General Terms and Conditions of Heinhuis and you declare that you have taken note of these General Terms and Conditions. Our prices are export netto prices.