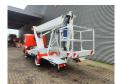

## Palfinger P210BK Nissan Cabstar 35.12 NT400

## Beschreibung

Nissan Cabstar 35.12 NT400.

Year: 2014.

Milage: 78.448 km. Manual gearbox 5 gears.

Weight: 3490 kg. Max weight: 3500 kg.

Axle load: 1: 1750 kg. 2: 2200 kg. 3 Persons. Radio CD.

Electrical operated windows. Wheelbase: 2800 mm. Tyres: 195/70R15 70%. Palfinger P210BK.

Year: 2014. Hours: 6041.

Max working presure: 180 bar. Max wind speed: 12,5 m/s.

Max capacity basket: 230 kg / 2 persons + 70 kg.

Max lateral force: 400 N. Max permitted tilt: 5 degree.

4 point outriggers. Rotated basket.

Electrical function in basket. Max working height: 21 meter.

Max outreach:

- On the back: 16.8 meter. - On the side: 13.2 meter.

German Car!

ID NR: 201.

The General Terms and Conditions of Heinhuis are applicable to all adverts, offers and quotations by Heinhuis, all agreements entered into by Heinhuis and the negotiations preceding them. By any form of response you accept the applicability of the General Terms and Conditions of Heinhuis and you declare that you have taken note of these General Terms and Conditions. Our prices are export netto prices.