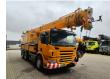

## Scania 6x4 Liebherr LTF 1035-3.1

## **Beschreibung**

Scania P380 6x4.

Year: 2009.

Milage: 115.000 km. Manual gearbox 8 gears. Max weight: 33.000 kg.

Axle load:
1: 9000 kg.
2: 12.000 kg.
3: 12.000 kg.
Cabin type: CP 16.
Airconditioning.
Nightheater.
Steelsuspension.

Euro 4. Radio CD. Tyres:

Front: 385/65R22,5 90%. Rear: 315/80R22,5 80%. Liebherr LTF 1035-3.1

Year: 2009. Hours: 10.051.

Boom lenght: 9.2 - 30.0 meter.

5 ton counterweight.

Max outrigger width: 6.42 x 6.20 meter.