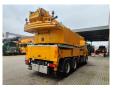

## Scania 6x4 Liebherr LTF 1035-3.1

## **Beschreibung**

Scania P380 6x4.

Year: 2009.

Milage: 115.000 km. Manual gearbox 8 gears. Max weight: 33.000 kg.

Axle load:
1: 9000 kg.
2: 12.000 kg.
3: 12.000 kg.
Cabin type: CP 16.
Airconditioning.
Nightheater.
Steelsuspension.

Euro 4. Radio CD. Tyres:

Front: 385/65R22,5 90%. Rear: 315/80R22,5 80%. Liebherr LTF 1035-3.1

Year: 2009. Hours: 10.051.

Boom lenght: 9.2 - 30.0 meter.

5 ton counterweight.

Max outrigger width: 6.42 x 6.20 meter.