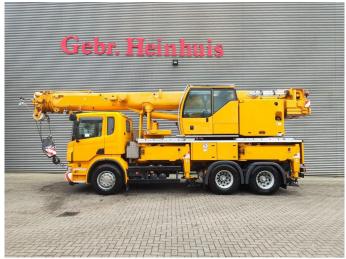

## Scania 6x4 Liebherr LTF 1035-3.1

## **Beschreibung**

Scania P380 6x4.

Year: 2009.

Milage: 115.000 km. Manual gearbox 8 gears. Max weight: 33.000 kg.

Axle load:
1: 9000 kg.
2: 12.000 kg.
3: 12.000 kg.
Cabin type: CP 16.
Airconditioning.
Nightheater.
Steelsuspension.

Euro 4. Radio CD. Tyres:

Front: 385/65R22,5 90%. Rear: 315/80R22,5 80%. Liebherr LTF 1035-3.1

Year: 2009. Hours: 10.051.

Boom lenght: 9.2 - 30.0 meter.

5 ton counterweight.

Max outrigger width: 6.42 x 6.20 meter.