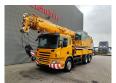

## Scania 6x4 Liebherr LTF 1035-3.1

## **Beschreibung**

Scania P380 6x4.

Year: 2009.

Milage: 115.000 km. Manual gearbox 8 gears. Max weight: 33.000 kg.

Axle load:
1: 9000 kg.
2: 12.000 kg.
3: 12.000 kg.
Cabin type: CP 16.
Airconditioning.
Nightheater.
Steelsuspension.

Euro 4. Radio CD. Tyres:

Front: 385/65R22,5 90%. Rear: 315/80R22,5 80%. Liebherr LTF 1035-3.1

Year: 2009. Hours: 10.051.

Boom lenght: 9.2 - 30.0 meter.

5 ton counterweight.

Max outrigger width: 6.42 x 6.20 meter.