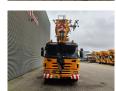

## Scania 6x4 Liebherr LTF 1035-3.1

## **Beschreibung**

Scania P380 6x4.

Year: 2009.

Milage: 115.000 km. Manual gearbox 8 gears. Max weight: 33.000 kg.

Axle load:
1: 9000 kg.
2: 12.000 kg.
3: 12.000 kg.
Cabin type: CP 16.
Airconditioning.
Nightheater.
Steelsuspension.

Euro 4. Radio CD. Tyres:

Front: 385/65R22,5 90%. Rear: 315/80R22,5 80%. Liebherr LTF 1035-3.1

Year: 2009. Hours: 10.051.

Boom lenght: 9.2 - 30.0 meter.

5 ton counterweight.

Max outrigger width: 6.42 x 6.20 meter.