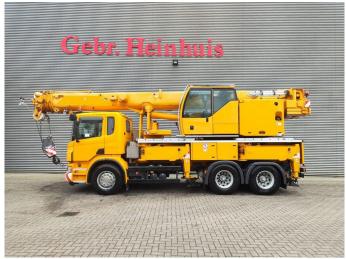

## Liebherr LTF 1035-3.1 Scania P380 6x4

## **Beschreibung**

Scania P380 6x4.

Year: 2009.

Milage: 115.000 km. Manual gearbox 8 gears. Max weight: 33.000 kg.

Axle load:
1: 9000 kg.
2: 12.000 kg.
3: 12.000 kg.
Cabin type: CP 16.
Airconditioning.
Nightheater.
Steelsuspension.
Euro 4.

Radio CD. Tyres: Front: 385/65R22,5 90%. Rear: 315/80R22,5 80%.

Liebherr LTF 1035-3.1 Year: 2009. Hours: 10.051.

Boom lenght: 9.2 - 30.0 meter.

5 ton counterweight.

Max outrigger width: 6.42 x 6.20 meter.