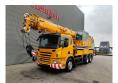

## Liebherr LTF 1035-3.1 Scania P380 6x4

## **Beschreibung**

Scania P380 6x4.

Year: 2009.

Milage: 115.000 km. Manual gearbox 8 gears. Max weight: 33.000 kg.

Axle load:
1: 9000 kg.
2: 12.000 kg.
3: 12.000 kg.
Cabin type: CP 16.
Airconditioning.
Nightheater.
Steelsuspension.
Euro 4.

Radio CD. Tyres: Front: 385/65R22,5 90%. Rear: 315/80R22,5 80%.

Liebherr LTF 1035-3.1 Year: 2009. Hours: 10.051.

Boom lenght: 9.2 - 30.0 meter.

5 ton counterweight.

Max outrigger width: 6.42 x 6.20 meter.