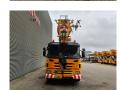

## Liebherr LTF 1035-3.1 Scania P380 6x4

Radio CD. Tyres: Front: 385/65R22,5 90%. Rear: 315/80R22,5 80%.

Liebherr LTF 1035-3.1 Year: 2009. Hours: 10.051.

Boom lenght: 9.2 - 30.0 meter.

5 ton counterweight.

Max outrigger width: 6.42 x 6.20 meter.

Liccon 2.

Radio Remote Control.

ID NR: 560.

The General Terms and Conditions of Heinhuis are applicable to all adverts, offers and quotations by Heinhuis, all agreements entered into by Heinhuis and the negotiations preceding them. By any form of response you accept the applicability of the General Terms and Conditions of Heinhuis and you declare that you have taken note of these General Terms and Conditions. Our prices are export netto prices.