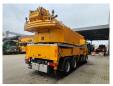

## Liebherr LTF 1035-3.1 Scania P380 6x4

## **Beschreibung**

Scania P380 6x4.

Year: 2009.

Milage: 115.000 km. Manual gearbox 8 gears. Max weight: 33.000 kg.

Axle load:
1: 9000 kg.
2: 12.000 kg.
3: 12.000 kg.
Cabin type: CP 16.
Airconditioning.
Nightheater.
Steelsuspension.
Euro 4.

Radio CD. Tyres: Front: 385/65R22,5 90%. Rear: 315/80R22,5 80%.

Liebherr LTF 1035-3.1 Year: 2009. Hours: 10.051.

Boom lenght: 9.2 - 30.0 meter.

5 ton counterweight.

Max outrigger width: 6.42 x 6.20 meter.