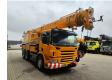

## Liebherr LTF 1035-3.1 Scania P380 6x4

## **Beschreibung**

Scania P380 6x4.

Year: 2009.

Milage: 115.000 km. Manual gearbox 8 gears. Max weight: 33.000 kg.

Axle load:
1: 9000 kg.
2: 12.000 kg.
3: 12.000 kg.
Cabin type: CP 16.
Airconditioning.
Nightheater.
Steelsuspension.
Euro 4.

Radio CD. Tyres: Front: 385/65R22,5 90%. Rear: 315/80R22,5 80%.

Liebherr LTF 1035-3.1 Year: 2009. Hours: 10.051.

Boom lenght: 9.2 - 30.0 meter.

5 ton counterweight.

Max outrigger width: 6.42 x 6.20 meter.