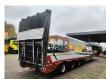

# **FVG** SA 36

### Beschreibung

FVG SA 36.

Year: 2015. 9 tons BPW axles. Weight: 9420 kg. Load capacity: 29.580 kg. Max weight: 39.000 kg. Kingpin load: 12.000 kg. Hydraulic works on NATO electricty. Winch with Radio remote. Complete Galvanised. 3th axle steering axle. 2nd axle liftaxle. Airsuspension. Alcoa. Toolboxes. 2 way hydraulic ramps over full width from trailer. Lenght ramps: 2700 + 1300 mm. Dimmensions: Neck: L: 4482 mm. W: 2510 mm. H: 1350 mm. Kingpin height: 1150 mm. Floor: L: 9150 mm. W: 2510 mm. H: 900 mm. Tyres: 245/70R17,5 70%.