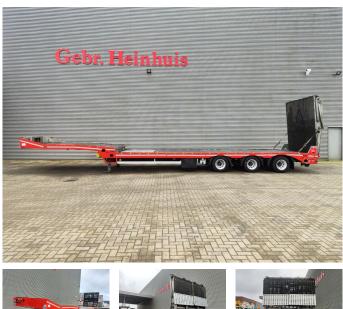

# **FVG** SA 36

### Beschreibung

FVG SA 36.

Year: 2015. 9 tons BPW axles. Weight: 9420 kg. Load capacity: 29.580 kg. Max weight: 39.000 kg. Kingpin load: 12.000 kg. Hydraulic works on NATO electricty. Winch with Radio remote. Complete Galvanised. 3th axle steering axle. 2nd axle liftaxle. Airsuspension. Alcoa. Toolboxes. 2 way hydraulic ramps over full width from trailer. Lenght ramps: 2700 + 1300 mm. Dimmensions: Neck: L: 4482 mm. W: 2510 mm. H: 1350 mm. Kingpin height: 1150 mm. Floor: L: 9150 mm. W: 2510 mm. H: 900 mm. Tyres: 245/70R17,5 70%.