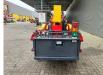

# Maeda MC 305

### Beschreibung

Maeda MC 305.

Year: 2007. Hours: 3262. Weight: 3770 kg. CE Machine. Capacity: 2.93 Ton. Diesel + Electric. 4 point outriggers. 2.93 Tons hookblock. Radio Remote Control. UC: 70%.

ID NR: 260.