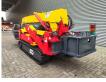

# Maeda MC 305

### Beschreibung

Maeda MC 305.

Year: 2007. Hours: 3262. Weight: 3770 kg. CE Machine. Capacity: 2.93 Ton. Diesel + Electric. 4 point outriggers. 2.93 Tons hookblock. Radio Remote Control. UC: 70%.

ID NR: 260.