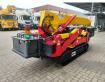

# Maeda MC 305

### Beschreibung

Maeda MC 305.

Year: 2007. Hours: 3262. Weight: 3770 kg. CE Machine. Capacity: 2.93 Ton. Diesel + Electric. 4 point outriggers. 2.93 Tons hookblock. Radio Remote Control. UC: 70%.

ID NR: 260.