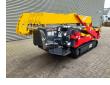

# Maeda MC 305

### Beschreibung

Maeda MC 305.

Year: 2007. Hours: 3262. Weight: 3770 kg. CE Machine. Capacity: 2.93 Ton. Diesel + Electric. 4 point outriggers. 2.93 Tons hookblock. Radio Remote Control. UC: 70%.

ID NR: 260.