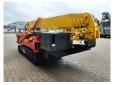

# Maeda MC 305

### Beschreibung

Maeda MC 305.

Year: 2007. Hours: 3262. Weight: 3770 kg. CE Machine. Capacity: 2.93 Ton. Diesel + Electric. 4 point outriggers. 2.93 Tons hookblock. Radio Remote Control. UC: 70%.

ID NR: 260.