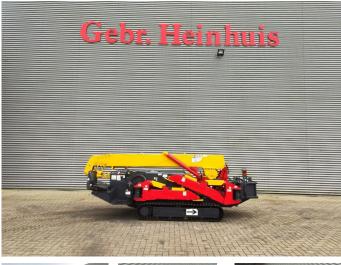

# Maeda MC 305

### Beschreibung

Maeda MC 305.

Year: 2007. Hours: 3262. Weight: 3770 kg. CE Machine. Capacity: 2.93 Ton. Diesel + Electric. 4 point outriggers. 2.93 Tons hookblock. Radio Remote Control. UC: 70%.

ID NR: 260.