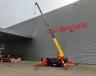

# Maeda MC 305

### Beschreibung

Maeda MC 305.

Year: 2007. Hours: 3262. Weight: 3770 kg. CE Machine. Capacity: 2.93 Ton. Diesel + Electric. 4 point outriggers. 2.93 Tons hookblock. Radio Remote Control. UC: 70%.

ID NR: 260.